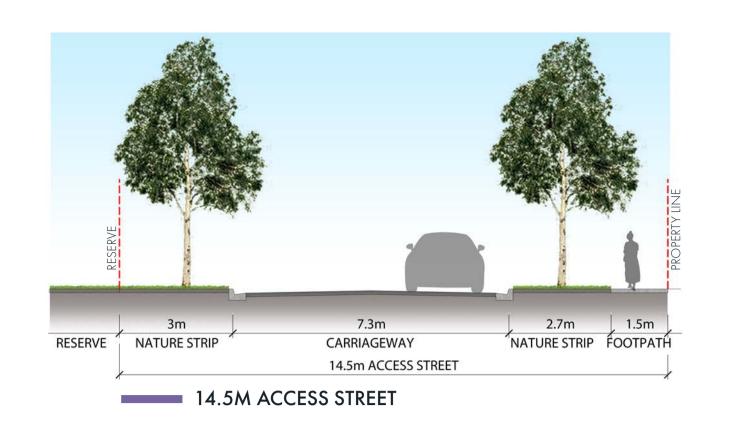

Drawing Title Drawn Date Drawn Checked Project Principal Scale

 Streetscape Sections
 Briody Drive, Torquay
 319-0102-00-L-01-RP001
 17
 05.08.2022
 M.N. M.B.
 A.W.