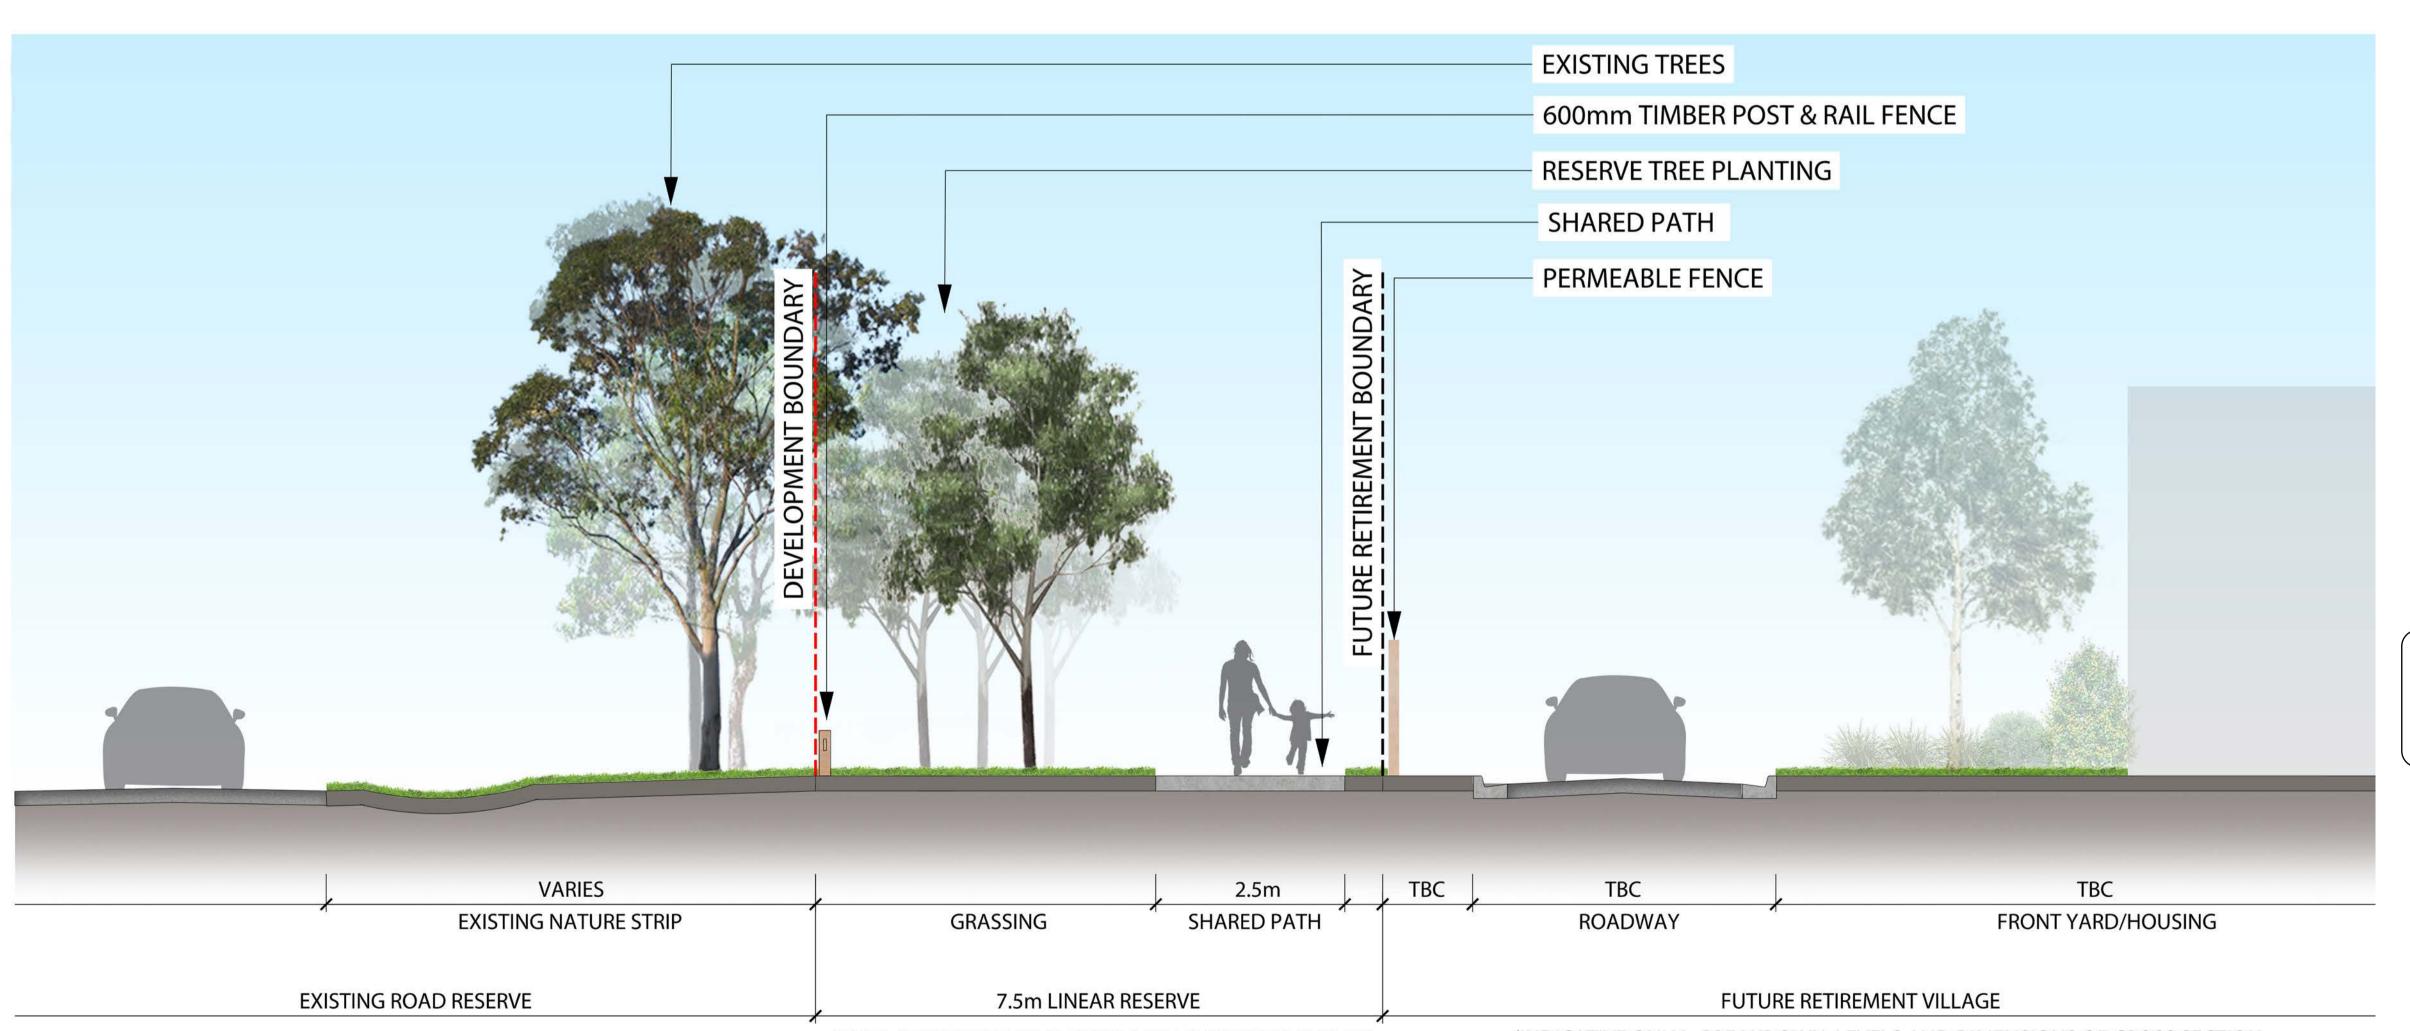

05.08.2022

M.N M.B.

A.W.

0 30

TIMBER POST & RAIL FENCE
To be provided between reserve and existing road reserve.

IMAGERY INDICATIVE ONLY SUBJECT TO DETAILED DESIGN

PERMEABLE FENCE

1.8m SOLID FENCE

(INDICATIVE ONLY - BREAKDOWN, LEVELS AND DIMENSIONS OF CROSS SECTION TO BE RESOLVED AS PART OF FUTURE PLANNING PERMIT APPLICATION)

Drawing Title Drawn Date Drawn Checked Project Principal Scale

**Fence Interface**Briody Drive, Torquay
319-0102-00-L-01-RP001
17
05.08.2022
M.N
M.B.
A.W.