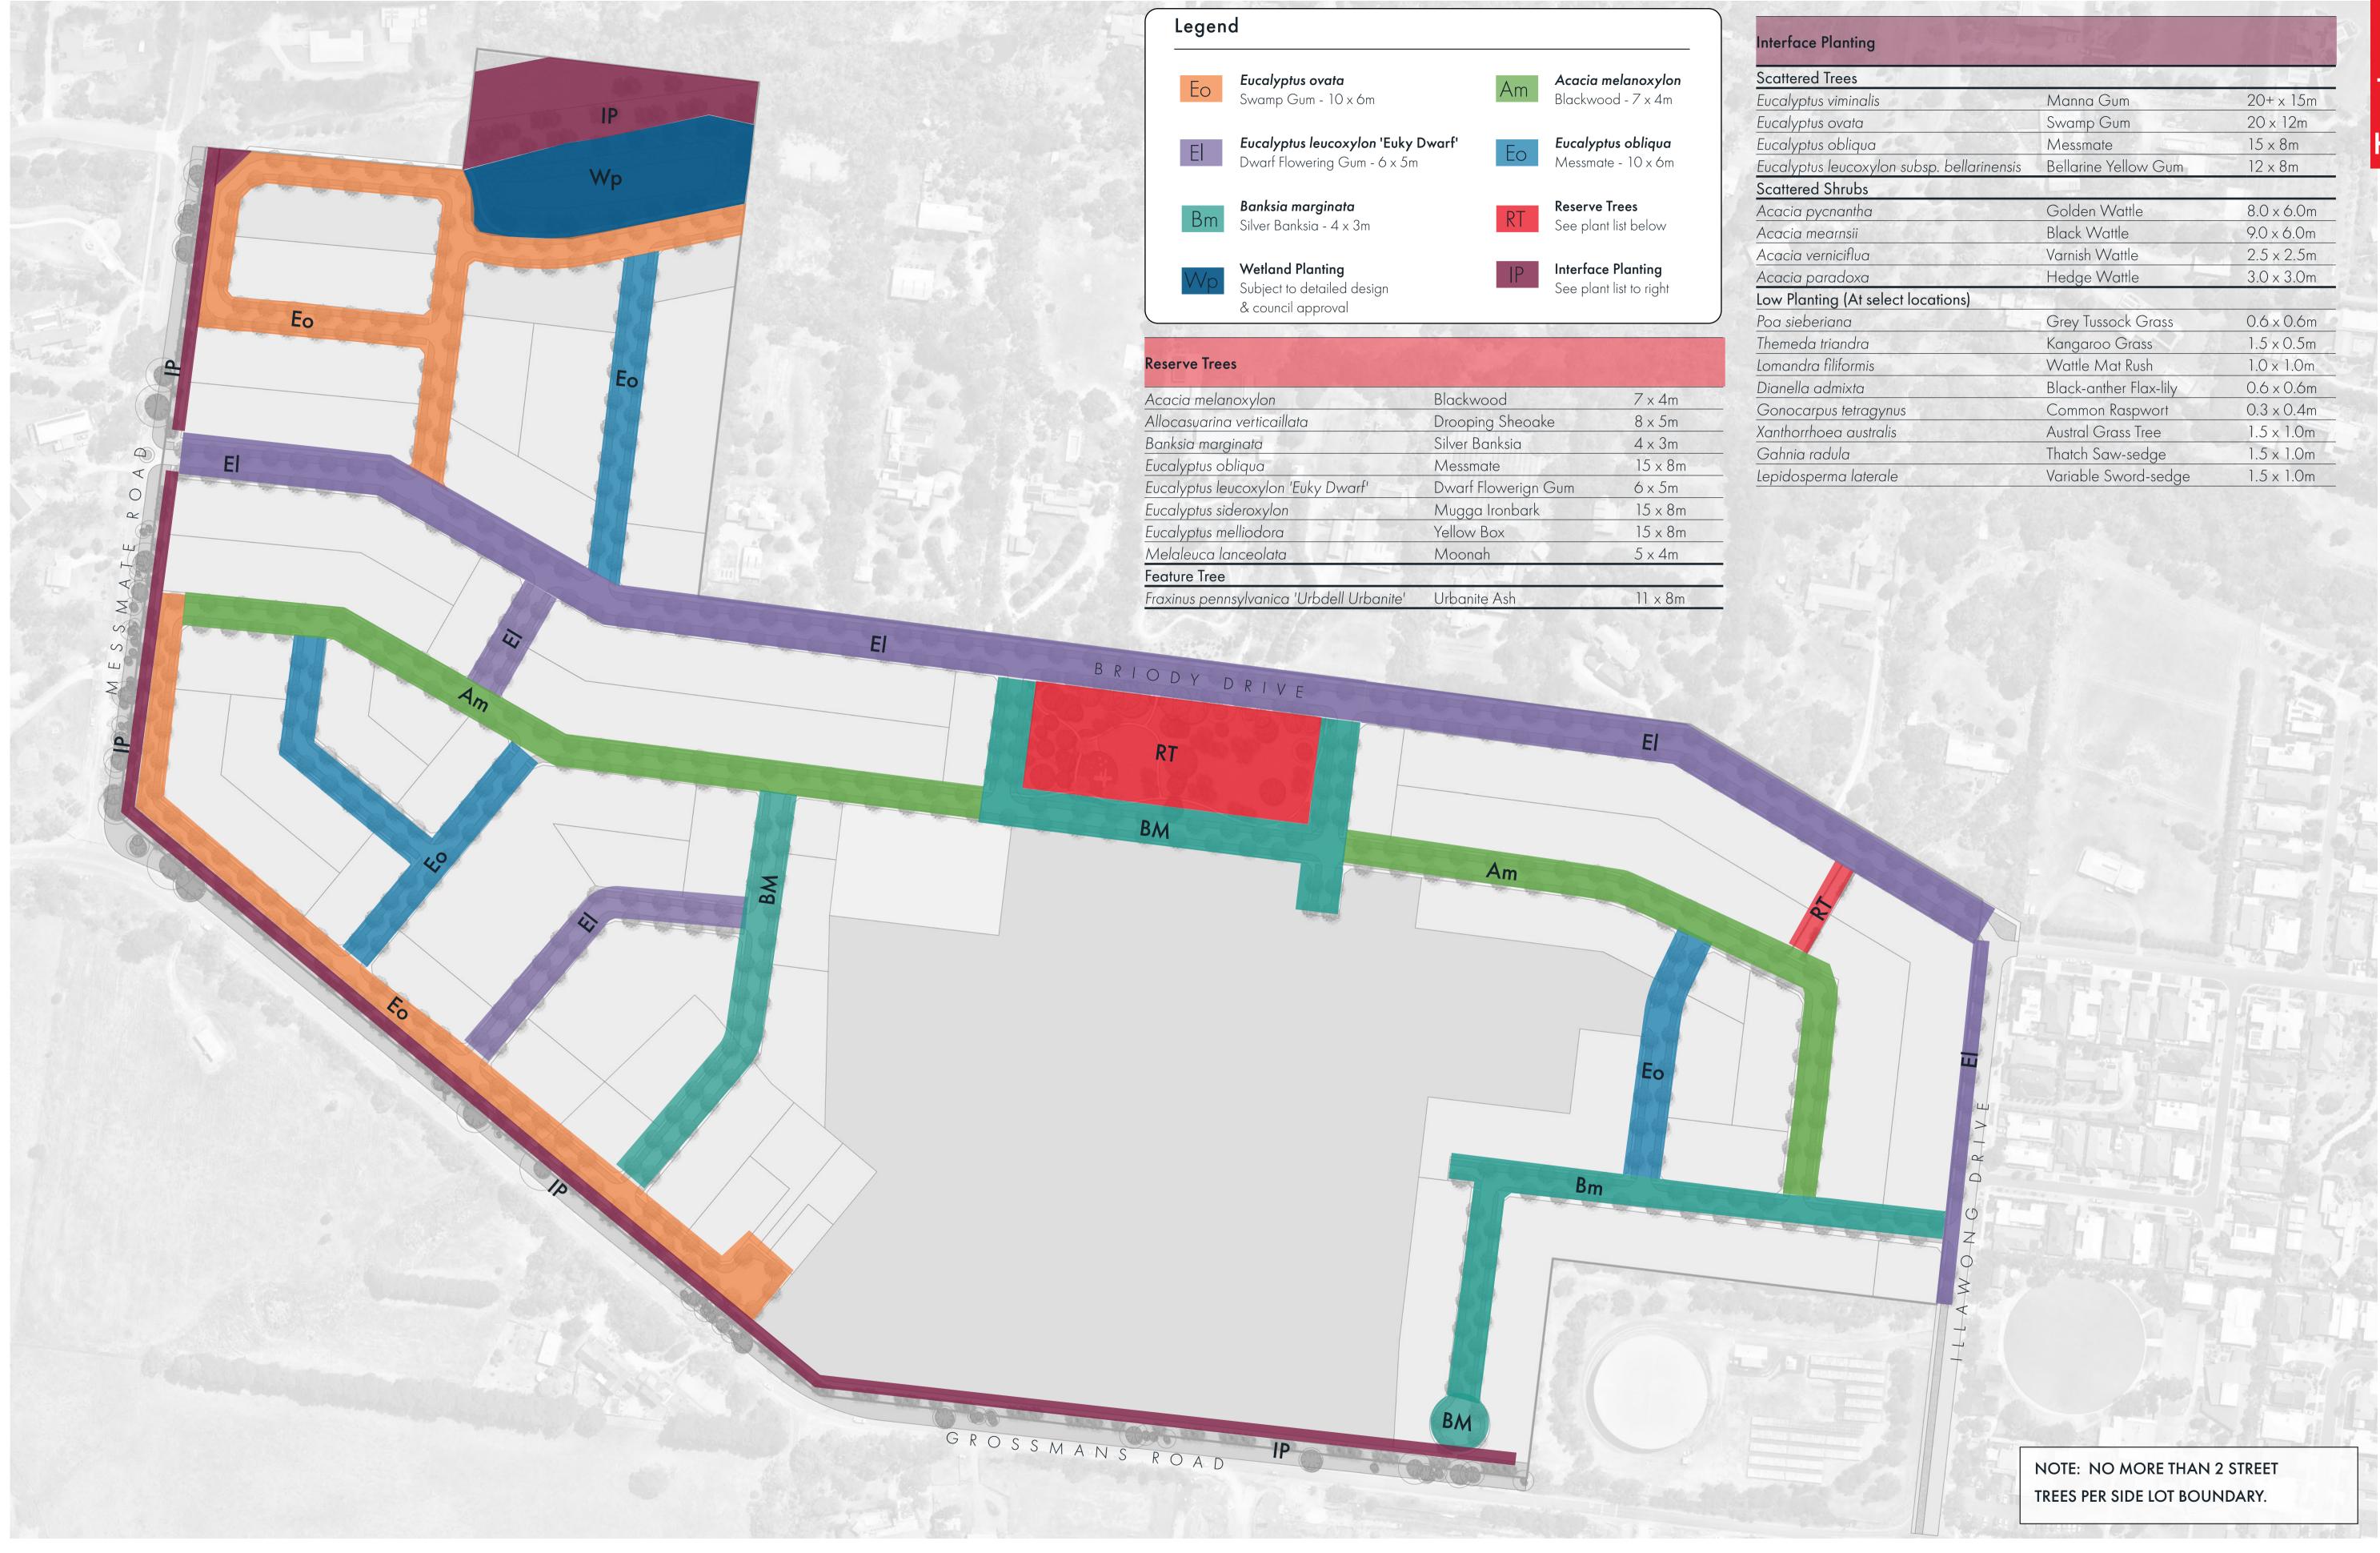

1:1500 (A1)

Drawing No.

319-0102-00-L-01-RP001

Date

05.08.2022

Drawn

M.N M.B.

Checked

Revision

Project Name

Briody Drive, Torquay

Drawing Title

Landscape Masterplan

Scale

Project Principal

A.W

Drawing Title Drawn Drawn Drawn Drawn Drawn Drawn Checked Project Principal Scale

Project Name Revision Date Project Principal Drawing Title Drawing No. Checked Scale Drawn 1:1500 (A1)

Tree Species Masterplan Briody Drive, Torquay 319-0102-00-L-01-RP001