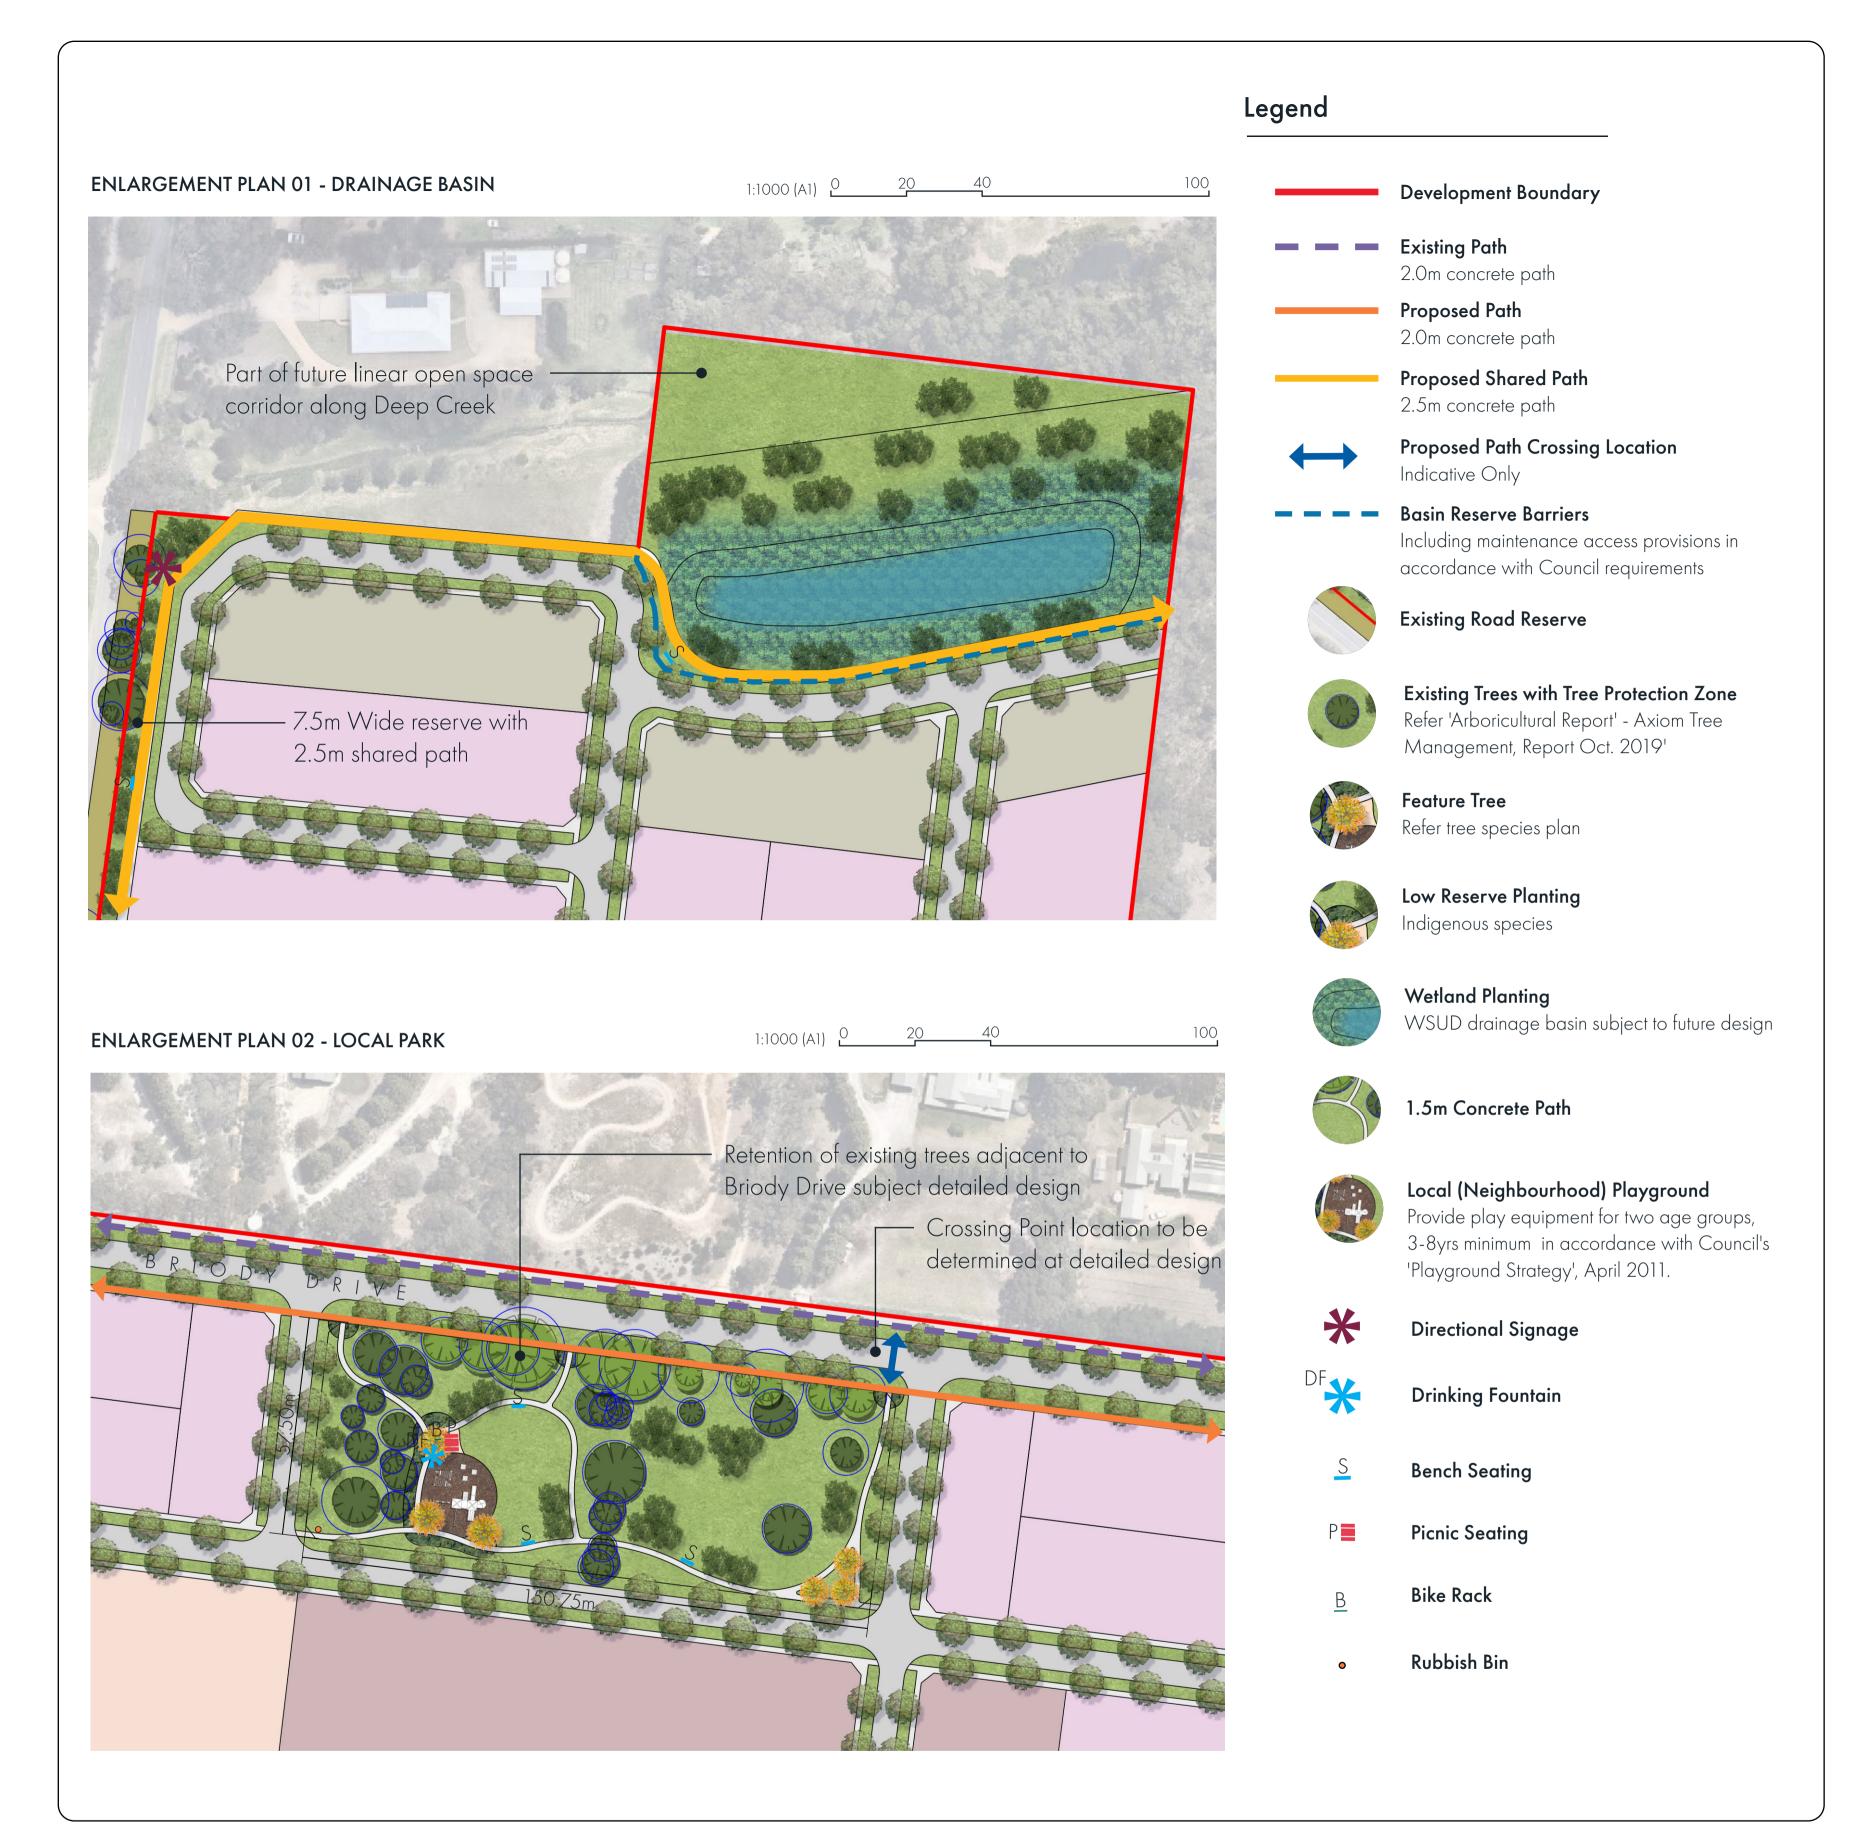

05.08.2022

M.N M.B.

A.W.

0 30

TIMBER POST & RAIL FENCE
To be provided between reserve and existing road reserve.

IMAGERY INDICATIVE ONLY SUBJECT TO DETAILED DESIGN

PERMEABLE FENCE

1.8m SOLID FENCE

KEY PLAN

1 VEHICLE GATE

PEDESTRIAN ACCESS & EMERGENCY EGRESS ONLY

IMAGERY INDICATIVE ONLY SUBJECT TO DETAILED DESIGN

IMAGERY INDICATIVE ONLY SUBJECT TO DETAILED DESIGN

Future homes within the retirement village will be designed to front the internal road as much as practically possible to provide for surveillance of the shared path and landscape corridor along Grossmans Road'