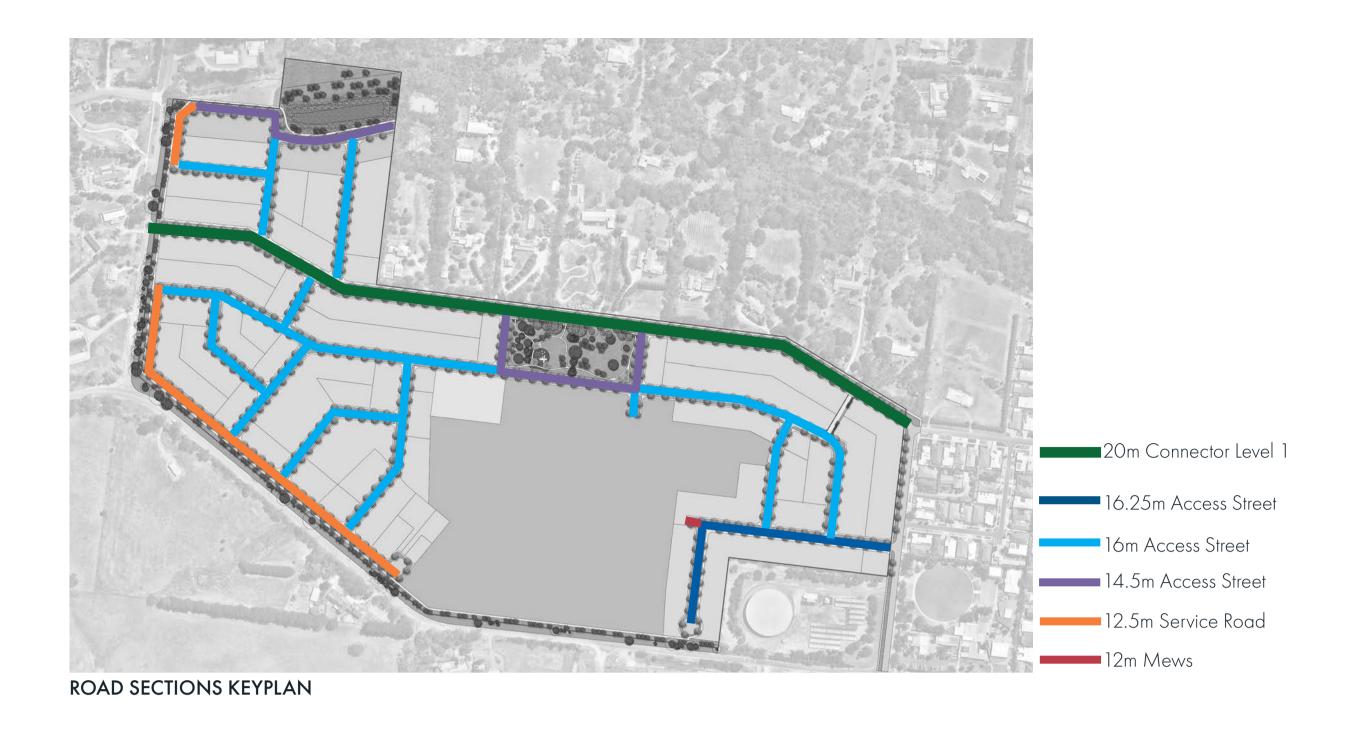

Drawing Title Drawn Date Drawn Checked Project Principal Scale

 Streetscape Sections
 Briody Drive, Torquay
 319-0102-00-L-01-RP001
 17
 05.08.2022
 M.N. M.B.
 A.W.