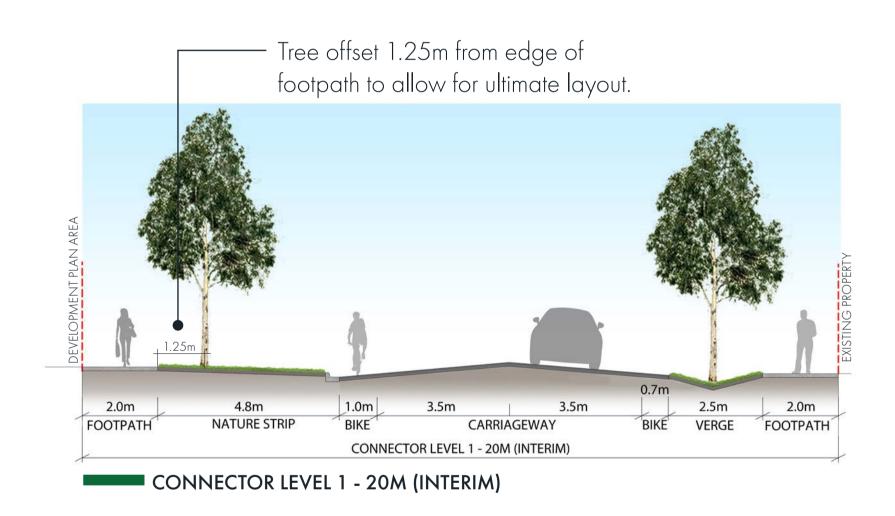

(INDICATIVE ONLY - BREAKDOWN, LEVELS AND DIMENSIONS OF CROSS SECTION TO BE RESOLVED AS PART OF FUTURE PLANNING PERMIT APPLICATION)

Drawing Title Drawn Date Drawn Checked Project Principal Scale

**Fence Interface**Briody Drive, Torquay
319-0102-00-L-01-RP001
17
05.08.2022
M.N
M.B.
A.W.