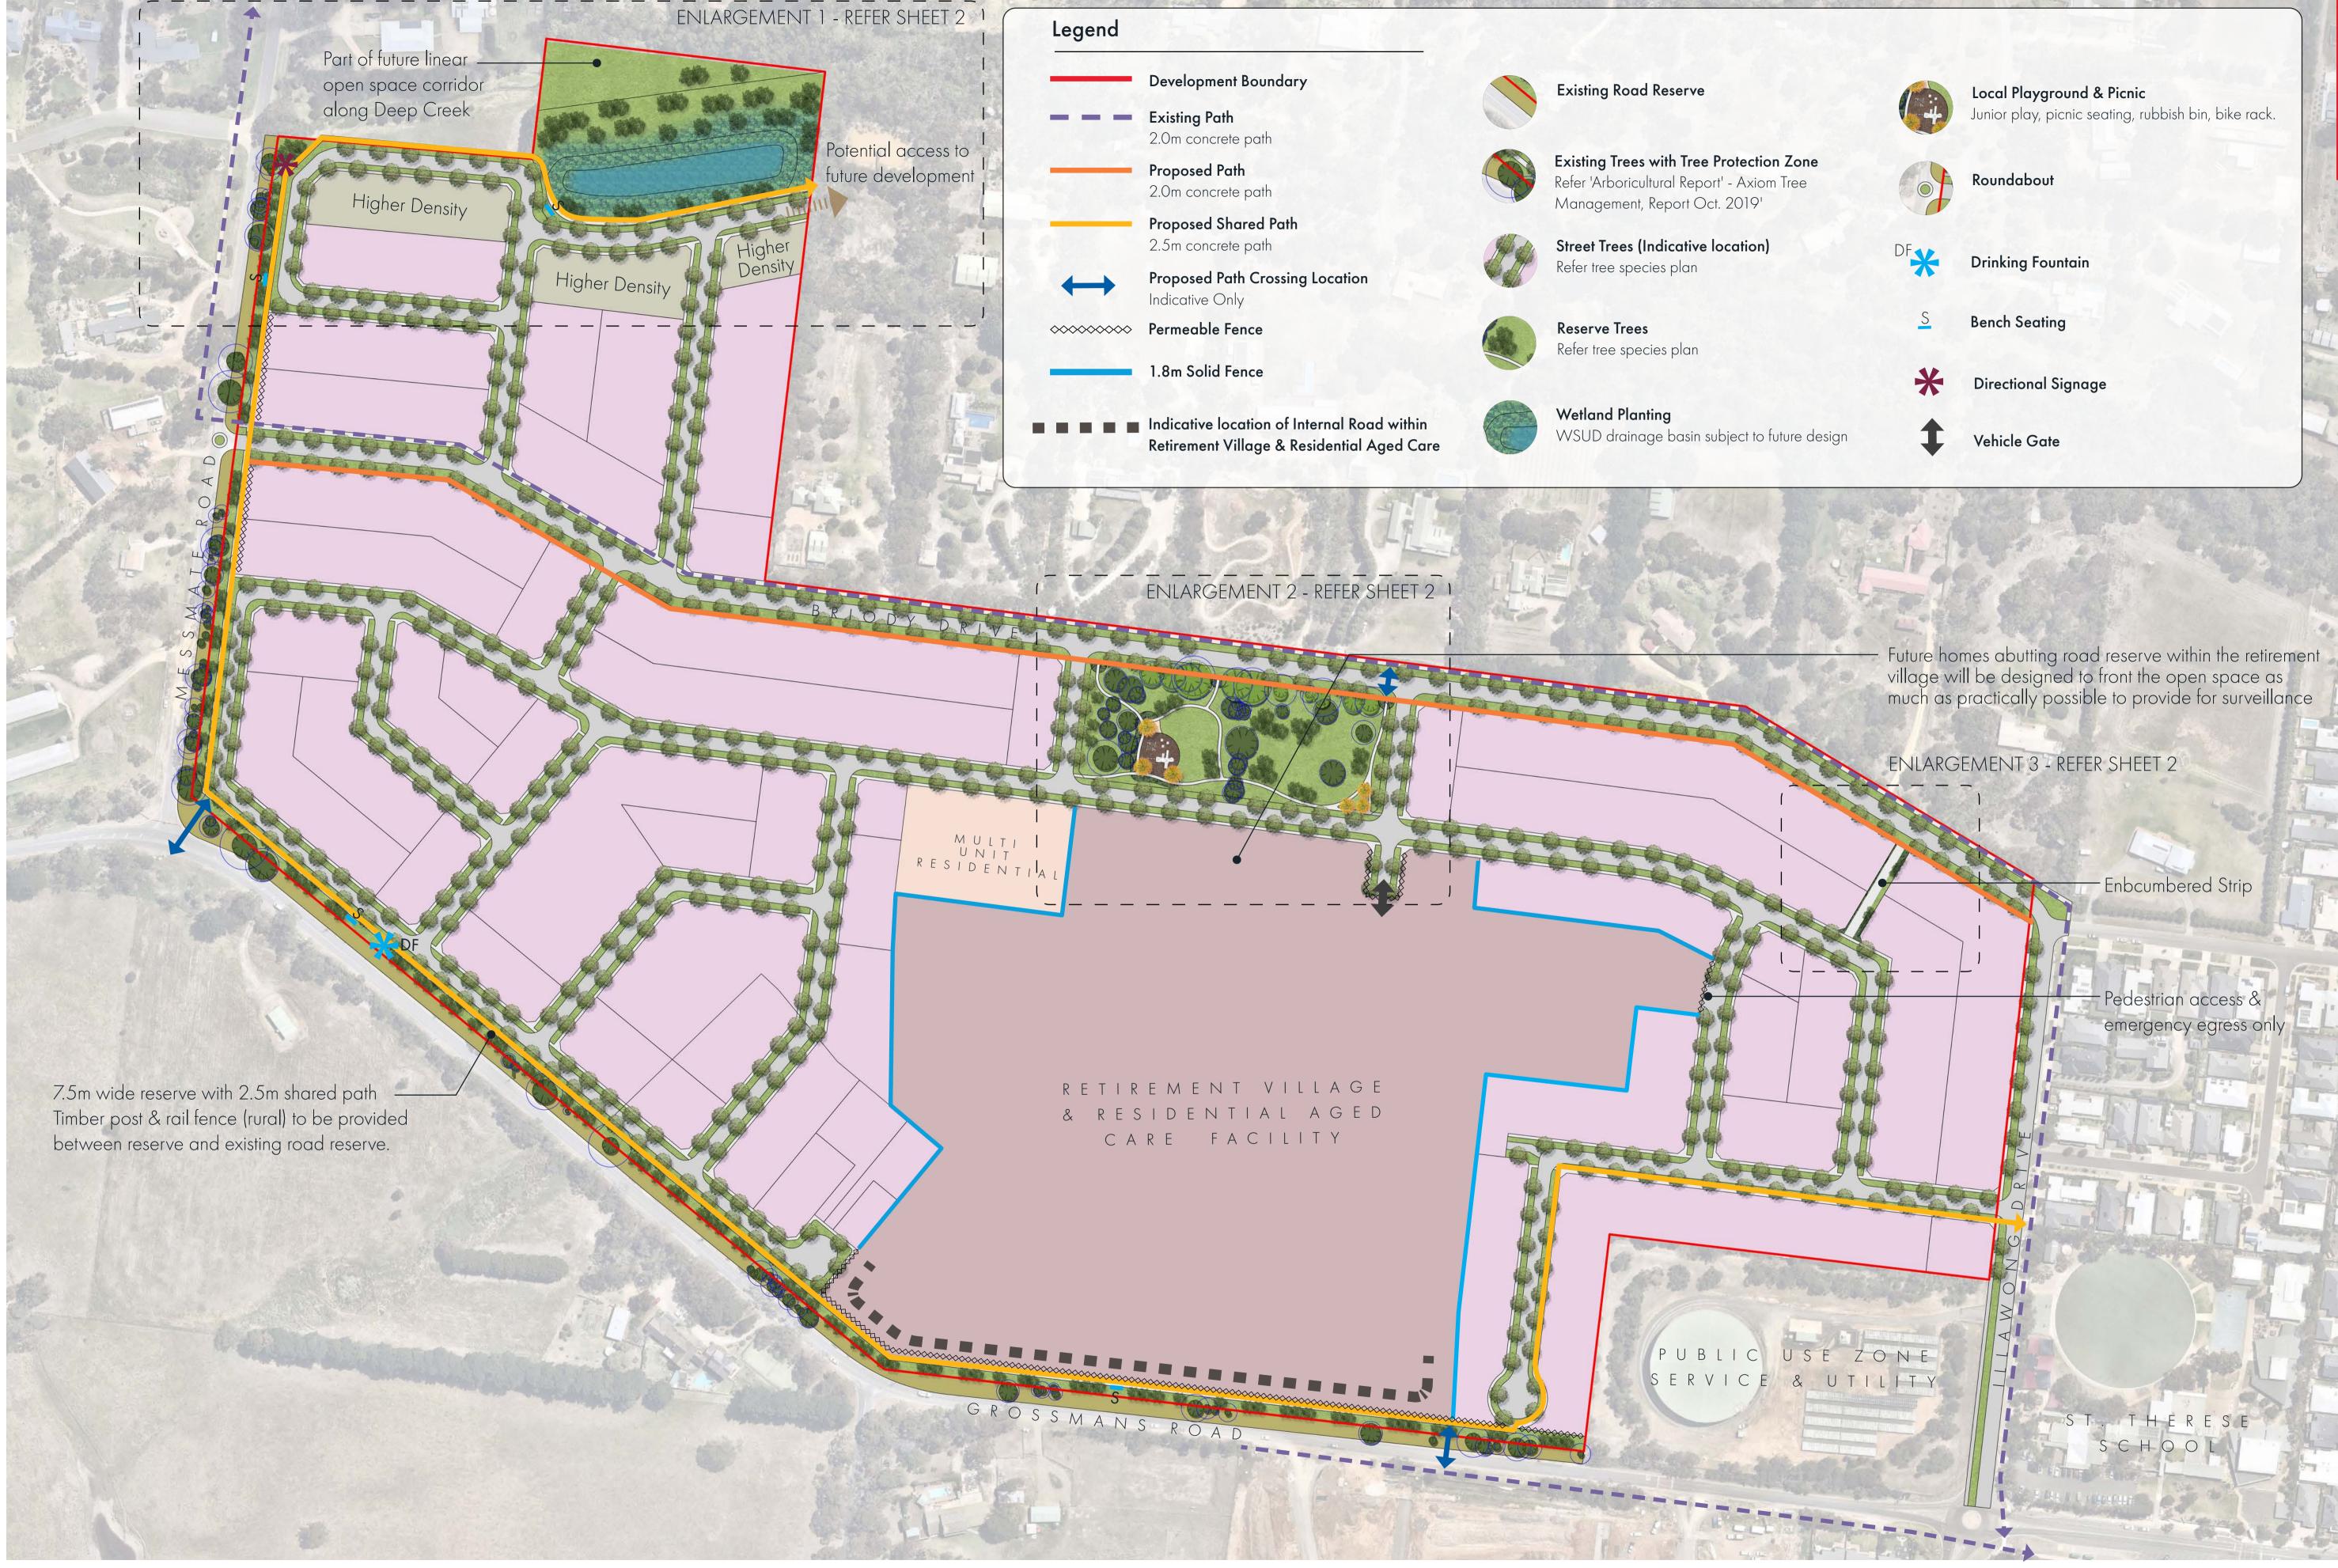

1:1500 (A1)

Drawing No.

319-0102-00-L-01-RP001

Date

05.08.2022

Drawn

M.N M.B.

Checked

Revision

Project Name

Briody Drive, Torquay

Drawing Title

Landscape Masterplan

Scale

Project Principal

A.W