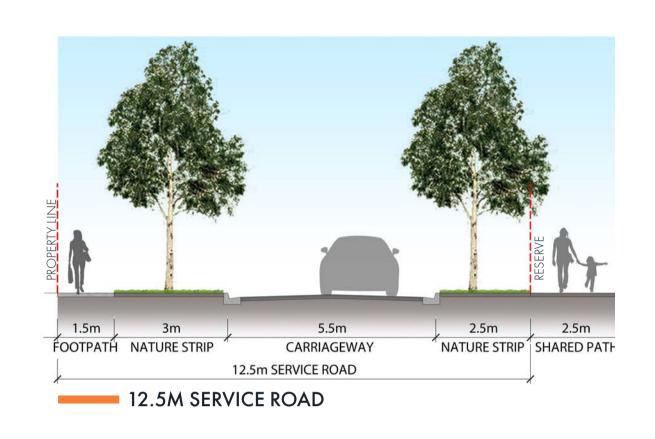

Drawing Title Drawn Date Drawn Checked Project Principal Scale

 Streetscape Sections
 Briody Drive, Torquay
 319-0102-00-L-01-RP001
 17
 05.08.2022
 M.N. M.B.
 A.W.