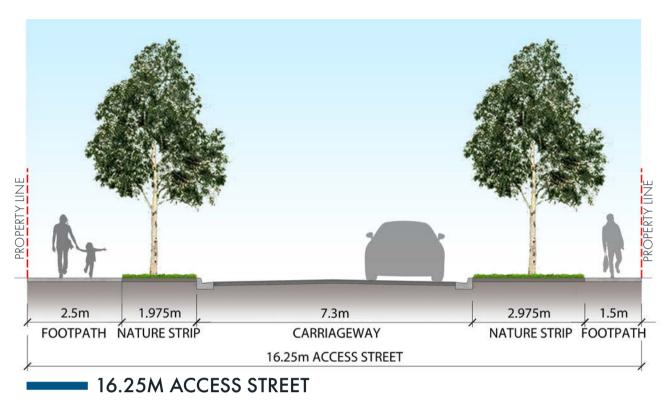

Drawing Title Drawn Date Drawn Checked Project Principal Scale

 Streetscape Sections
 Briody Drive, Torquay
 319-0102-00-L-01-RP001
 17
 05.08.2022
 M.N. M.B.
 A.W.