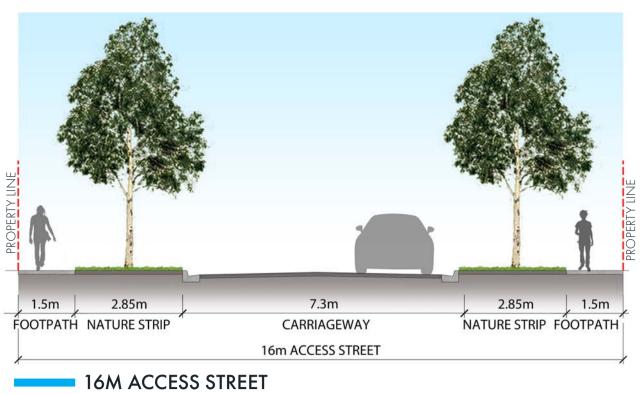

Drawing Title Drawn Date Drawn Checked Project Principal Scale

 Streetscape Sections
 Briody Drive, Torquay
 319-0102-00-L-01-RP001
 17
 05.08.2022
 M.N. M.B.
 A.W.