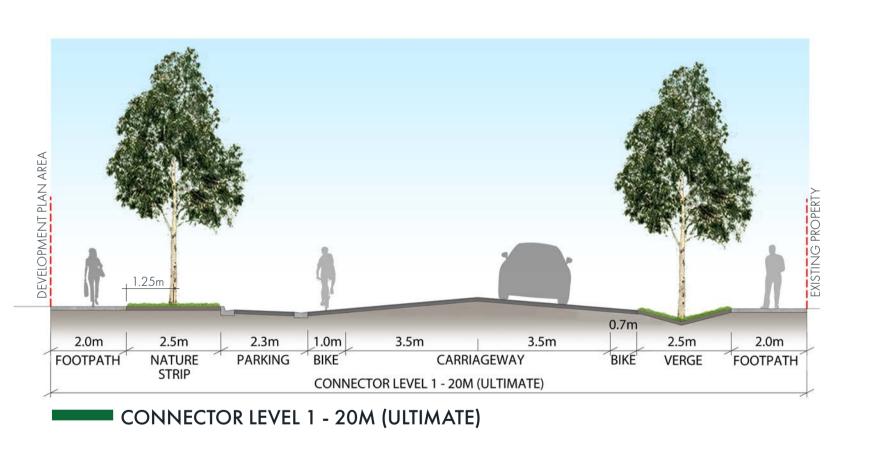

(INDICATIVE ONLY - BREAKDOWN, LEVELS AND DIMENSIONS OF CROSS SECTION TO BE RESOLVED AS PART OF FUTURE PLANNING PERMIT APPLICATION)

Drawing Title Drawn Date Drawn Checked Project Principal Scale

**Fence Interface**Briody Drive, Torquay
319-0102-00-L-01-RP001
17
05.08.2022
M.N
M.B.
A.W.