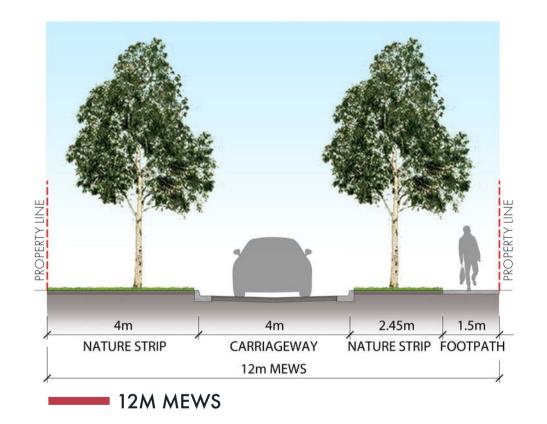

(INDICATIVE ONLY - BREAKDOWN, LEVELS AND DIMENSIONS OF CROSS SECTION TO BE RESOLVED AS PART OF FUTURE PLANNING PERMIT APPLICATION)

Drawing Title Drawn Date Drawn Checked Project Principal Scale

**Fence Interface**Briody Drive, Torquay
319-0102-00-L-01-RP001
17
05.08.2022
M.N
M.B.
A.W.