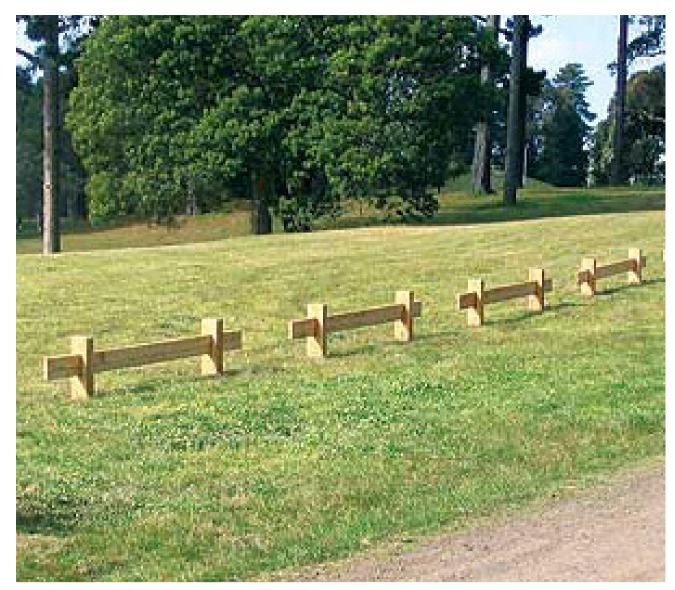

05.08.2022

M.N M.B.

A.W.

0 30

TIMBER POST & RAIL FENCE
To be provided between reserve and existing road reserve.

IMAGERY INDICATIVE ONLY SUBJECT TO DETAILED DESIGN

PERMEABLE FENCE

1.8m SOLID FENCE