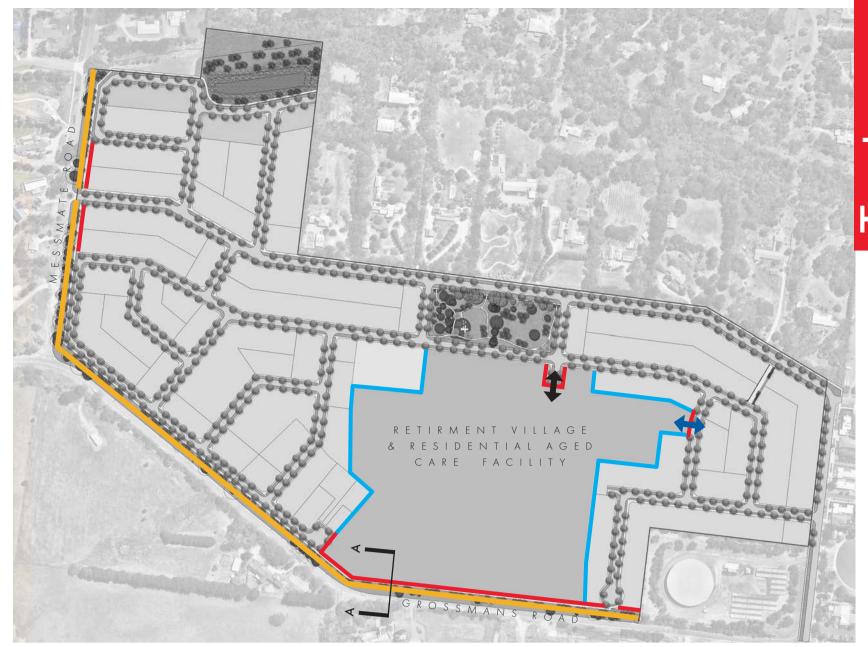

KEY PLAN

1 VEHICLE GATE

PEDESTRIAN ACCESS & EMERGENCY EGRESS ONLY

IMAGERY INDICATIVE ONLY SUBJECT TO DETAILED DESIGN

IMAGERY INDICATIVE ONLY SUBJECT TO DETAILED DESIGN

Future homes within the retirement village will be designed to front the internal road as much as practically possible to provide for surveillance of the shared path and landscape corridor along Grossmans Road'

LINEAR OPEN SPACE & RETIREMENT INTERFACE

NOTE: ALIGNMENT OF SHARED PATH IS INDICATIVE ONLY.
THE FINAL DESIGN AND ALIGNMENT WILL VARY
SUBJECT TO AVOIDING / MINIMISING VEGETATION
LOSS AT THE DETAILED DESIGN STAGE.