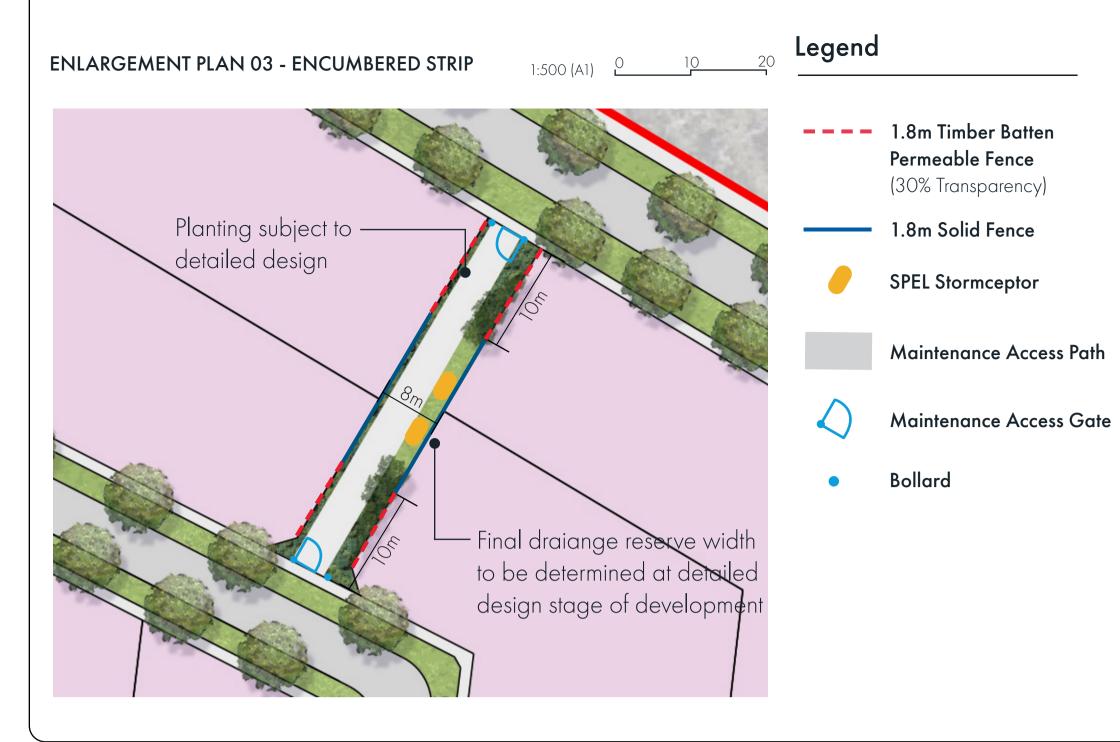

(INDICATIVE ONLY - BREAKDOWN, LEVELS AND DIMENSIONS OF CROSS SECTION TO BE RESOLVED AS PART OF FUTURE PLANNING PERMIT APPLICATION)

Drawing Title Drawn Date Drawn Checked Project Principal Scale

**Fence Interface**Briody Drive, Torquay
319-0102-00-L-01-RP001
17
05.08.2022
M.N
M.B.
A.W.