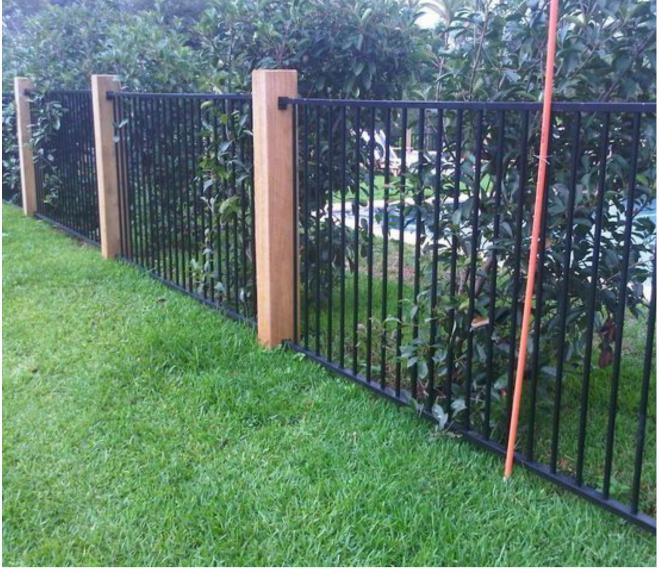

05.08.2022

M.N M.B.

A.W.

0 30

TIMBER POST & RAIL FENCE
To be provided between reserve and existing road reserve.

IMAGERY INDICATIVE ONLY SUBJECT TO DETAILED DESIGN

PERMEABLE FENCE

1.8m SOLID FENCE