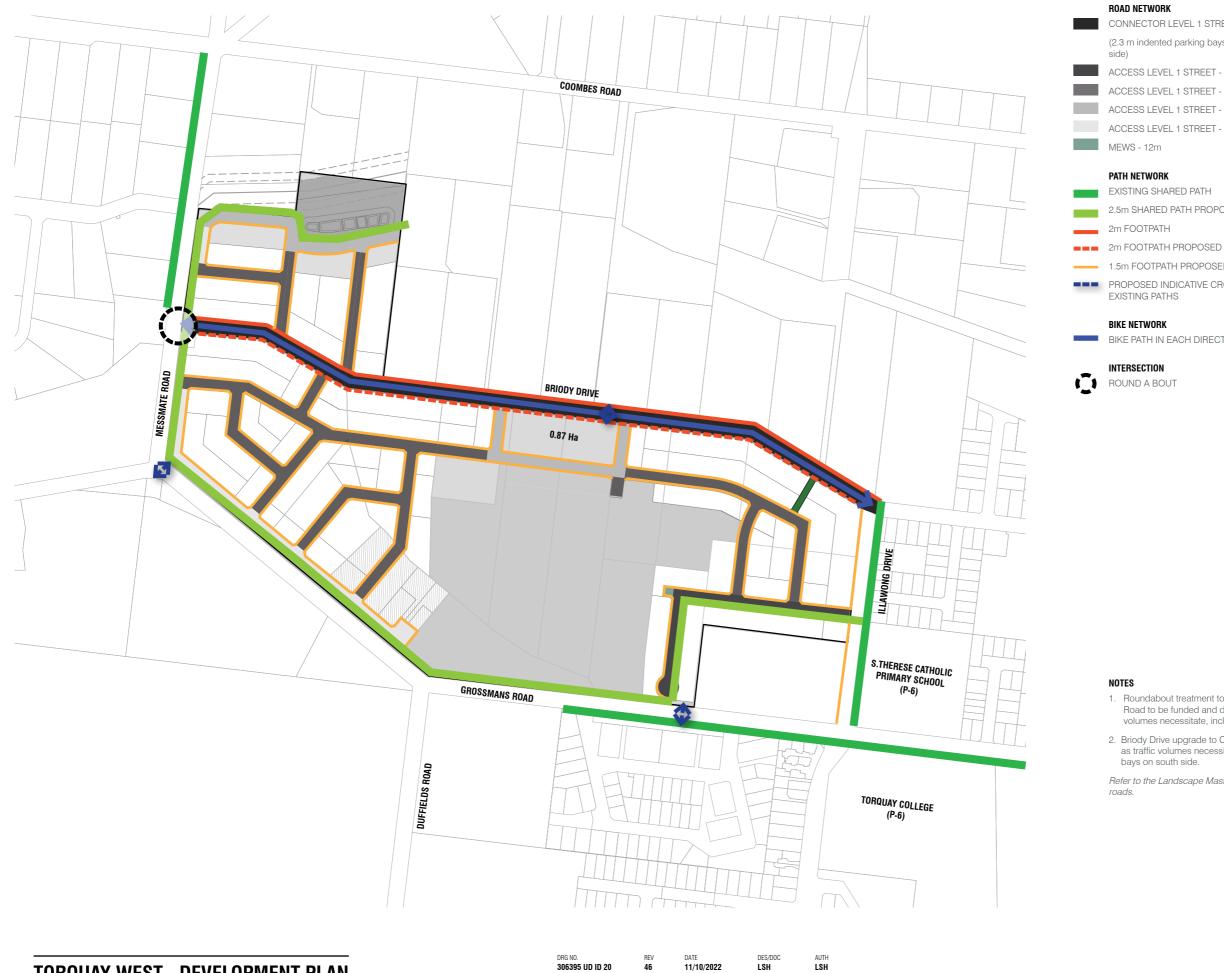

CONNECTOR LEVEL 1 STREET - 20m (2.3 m indented parking bays to be incorporated on south

ACCESS LEVEL 1 STREET - 16.25m ACCESS LEVEL 1 STREET - 16m ACCESS LEVEL 1 STREET - 14.5m ACCESS LEVEL 1 STREET - 12.5m

2.5m SHARED PATH PROPOSED

1.5m FOOTPATH PROPOSED PROPOSED INDICATIVE CROSSING LOCATIONS TO

BIKE PATH IN EACH DIRECTION ON BRIODY DRIVE

1. Roundabout treatment to intersection at Briody Drive and Messmate Road to be funded and delivered by Council in the future when traffic volumes necessitate, including land acquisition and vegetation removal.

2. Briody Drive upgrade to Connector Level 1 to be completed by council as traffic volumes necessitate through the provision of indented parking bays on south side.

Refer to the Landscape Master Plan prepared by Tract for cross-sections of