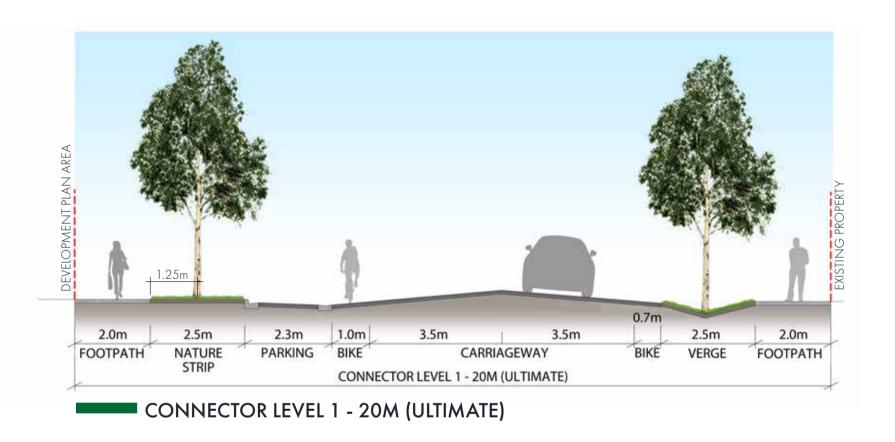

NOTE: The kerb and channelling & associated drainage, footpath, nature strip, landscaping and lighting on Briody Drive (Connector Level 1 &2) will be provided by individual landowners/developers of land abutting the road when that land is subdivided (to reflect the requirements of the Briody Drive Development Contributions Plan).

Drawing Title Project Name Project Principal Scale

**Streetscape Sections**Briody Drive, Torquay
319-0102-00-L-01-RP001
19
07.12.2023
D.C
M.B. A.W.