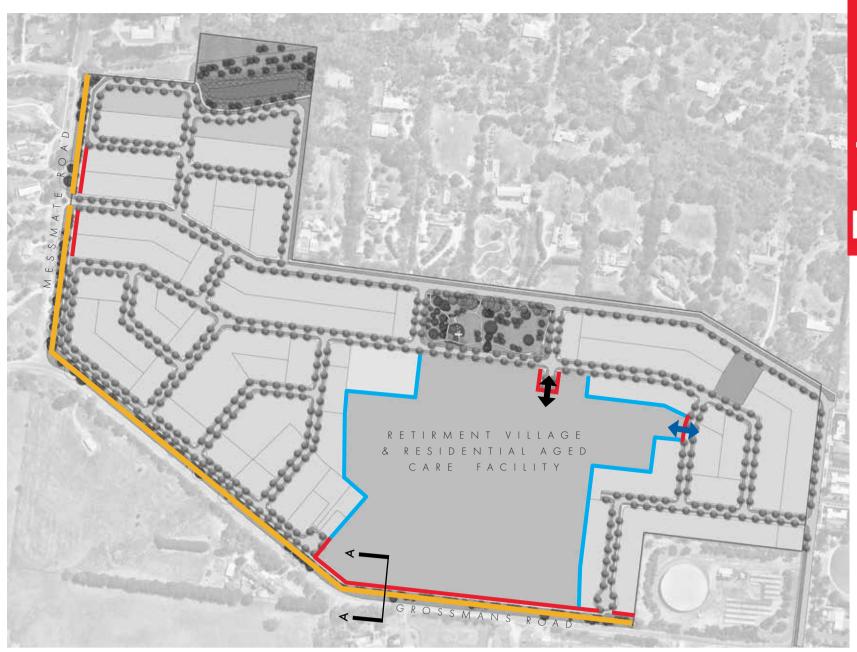

PERMEABLE FENCE

1.8m SOLID FENCE

KEY PLAN

1 VEHICLE GATE

PEDESTRIAN ACCESS & EMERGENCY EGRESS ONLY

IMAGERY INDICATIVE ONLY SUBJECT TO DETAILED DESIGN

IMAGERY INDICATIVE ONLY SUBJECT TO DETAILED DESIGN

Future homes within the retirement village will be designed to front the internal road as much as practically possible to provide for surveillance of the shared path and landscape corridor along Grossmans Road'

LINEAR OPEN SPACE & RETIREMENT INTERFACE

NOTE: ALIGNMENT OF SHARED PATH IS INDICATIVE ONLY.
THE FINAL DESIGN AND ALIGNMENT WILL VARY
SUBJECT TO AVOIDING / MINIMISING VEGETATION
LOSS AT THE DETAILED DESIGN STAGE.