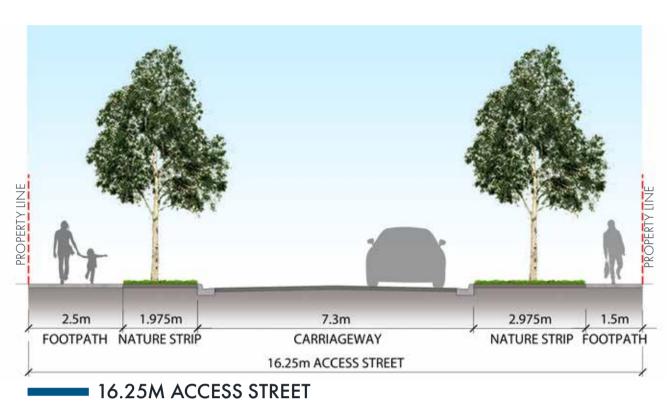

NOTE: The kerb and channelling & associated drainage, footpath, nature strip, landscaping and lighting on Briody Drive (Connector Level 1 &2) will be provided by individual landowners/developers of land abutting the road when that land is subdivided (to reflect the requirements of the Briody Drive Development Contributions Plan).

Drawing Title Project Name Project Principal Scale

**Streetscape Sections**Briody Drive, Torquay
319-0102-00-L-01-RP001
19
07.12.2023
D.C
M.B. A.W.