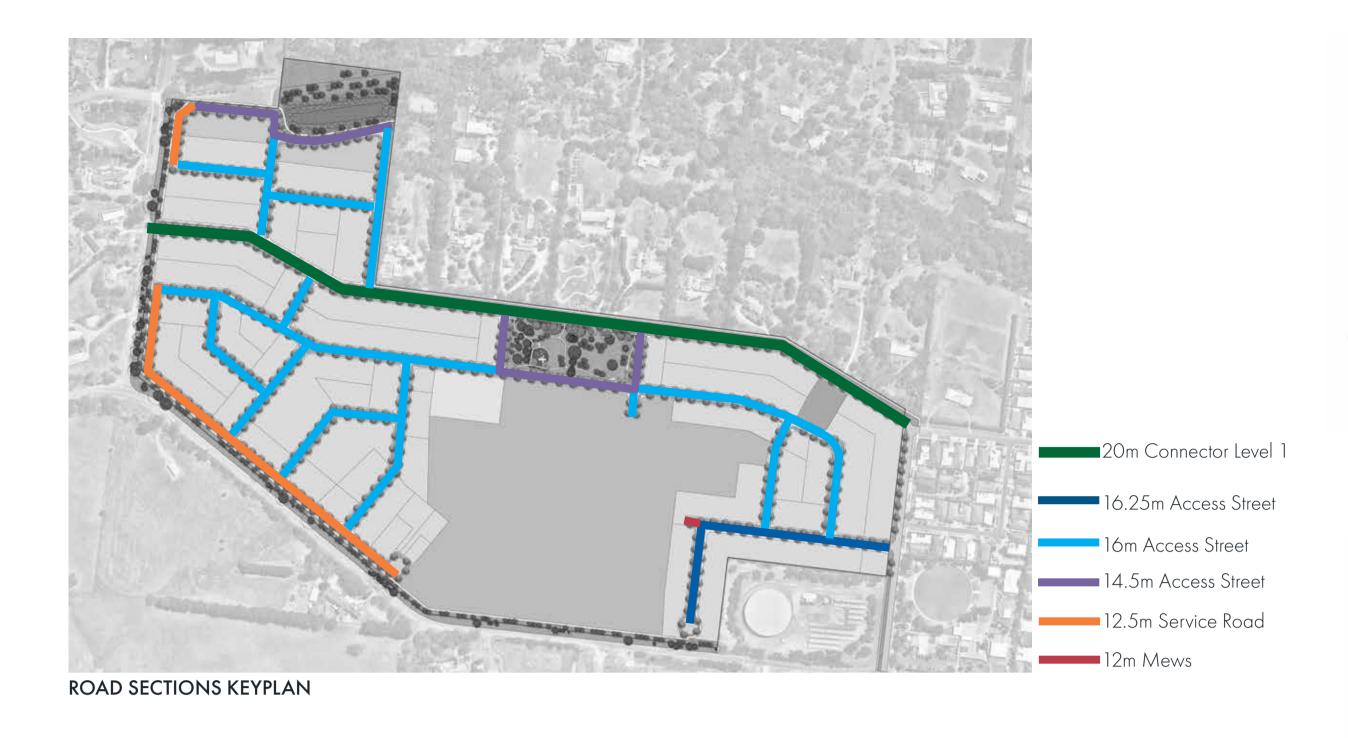

NOTE: The kerb and channelling & associated drainage, footpath, nature strip, landscaping and lighting on Briody Drive (Connector Level 1 &2) will be provided by individual landowners/developers of land abutting the road when that land is subdivided (to reflect the requirements of the Briody Drive Development Contributions Plan).

Drawing Title Project Name Project Principal Scale

**Streetscape Sections**Briody Drive, Torquay
319-0102-00-L-01-RP001
19
07.12.2023
D.C
M.B. A.W.