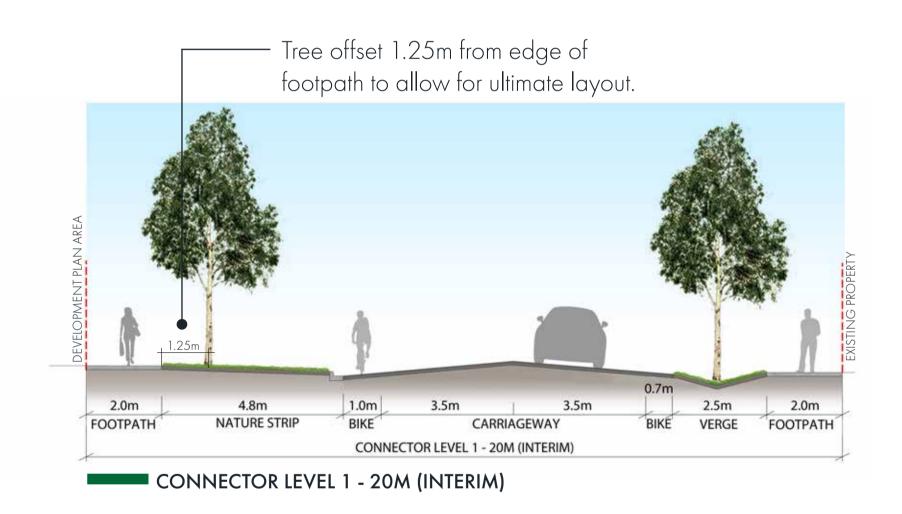

NOTE: The kerb and channelling & associated drainage, footpath, nature strip, landscaping and lighting on Briody Drive (Connector Level 1 &2) will be provided by individual landowners/developers of land abutting the road when that land is subdivided (to reflect the requirements of the Briody Drive Development Contributions Plan).

Drawing Title Project Name Project Principal Scale

**Streetscape Sections**Briody Drive, Torquay
319-0102-00-L-01-RP001
19
07.12.2023
D.C
M.B. A.W.