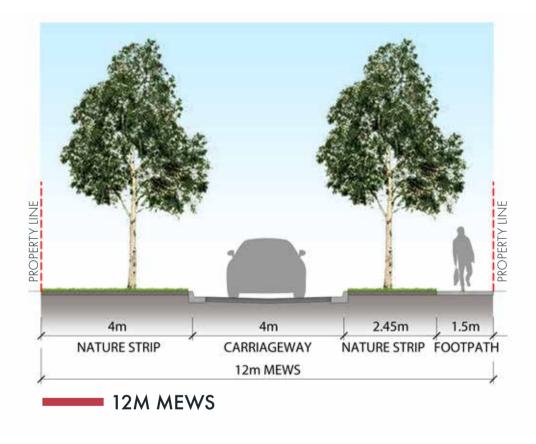

Drawing Title Project Name Project Principal Scale

**Streetscape Sections**Briody Drive, Torquay
319-0102-00-L-01-RP001
19
07.12.2023
D.C
M.B. A.W.