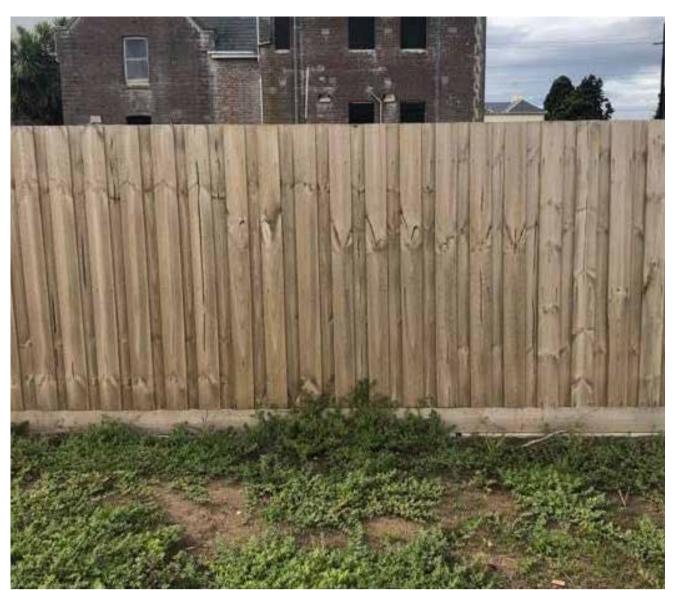

PERMEABLE FENCE

1.8m SOLID FENCE

KEY PLAN

1 VEHICLE GATE

PEDESTRIAN ACCESS & EMERGENCY EGRESS ONLY

IMAGERY INDICATIVE ONLY SUBJECT TO DETAILED DESIGN

IMAGERY INDICATIVE ONLY SUBJECT TO DETAILED DESIGN

Future homes within the retirement village will be designed to front the internal road as much as practically possible to provide for surveillance of the shared path and landscape corridor along Grossmans Road'