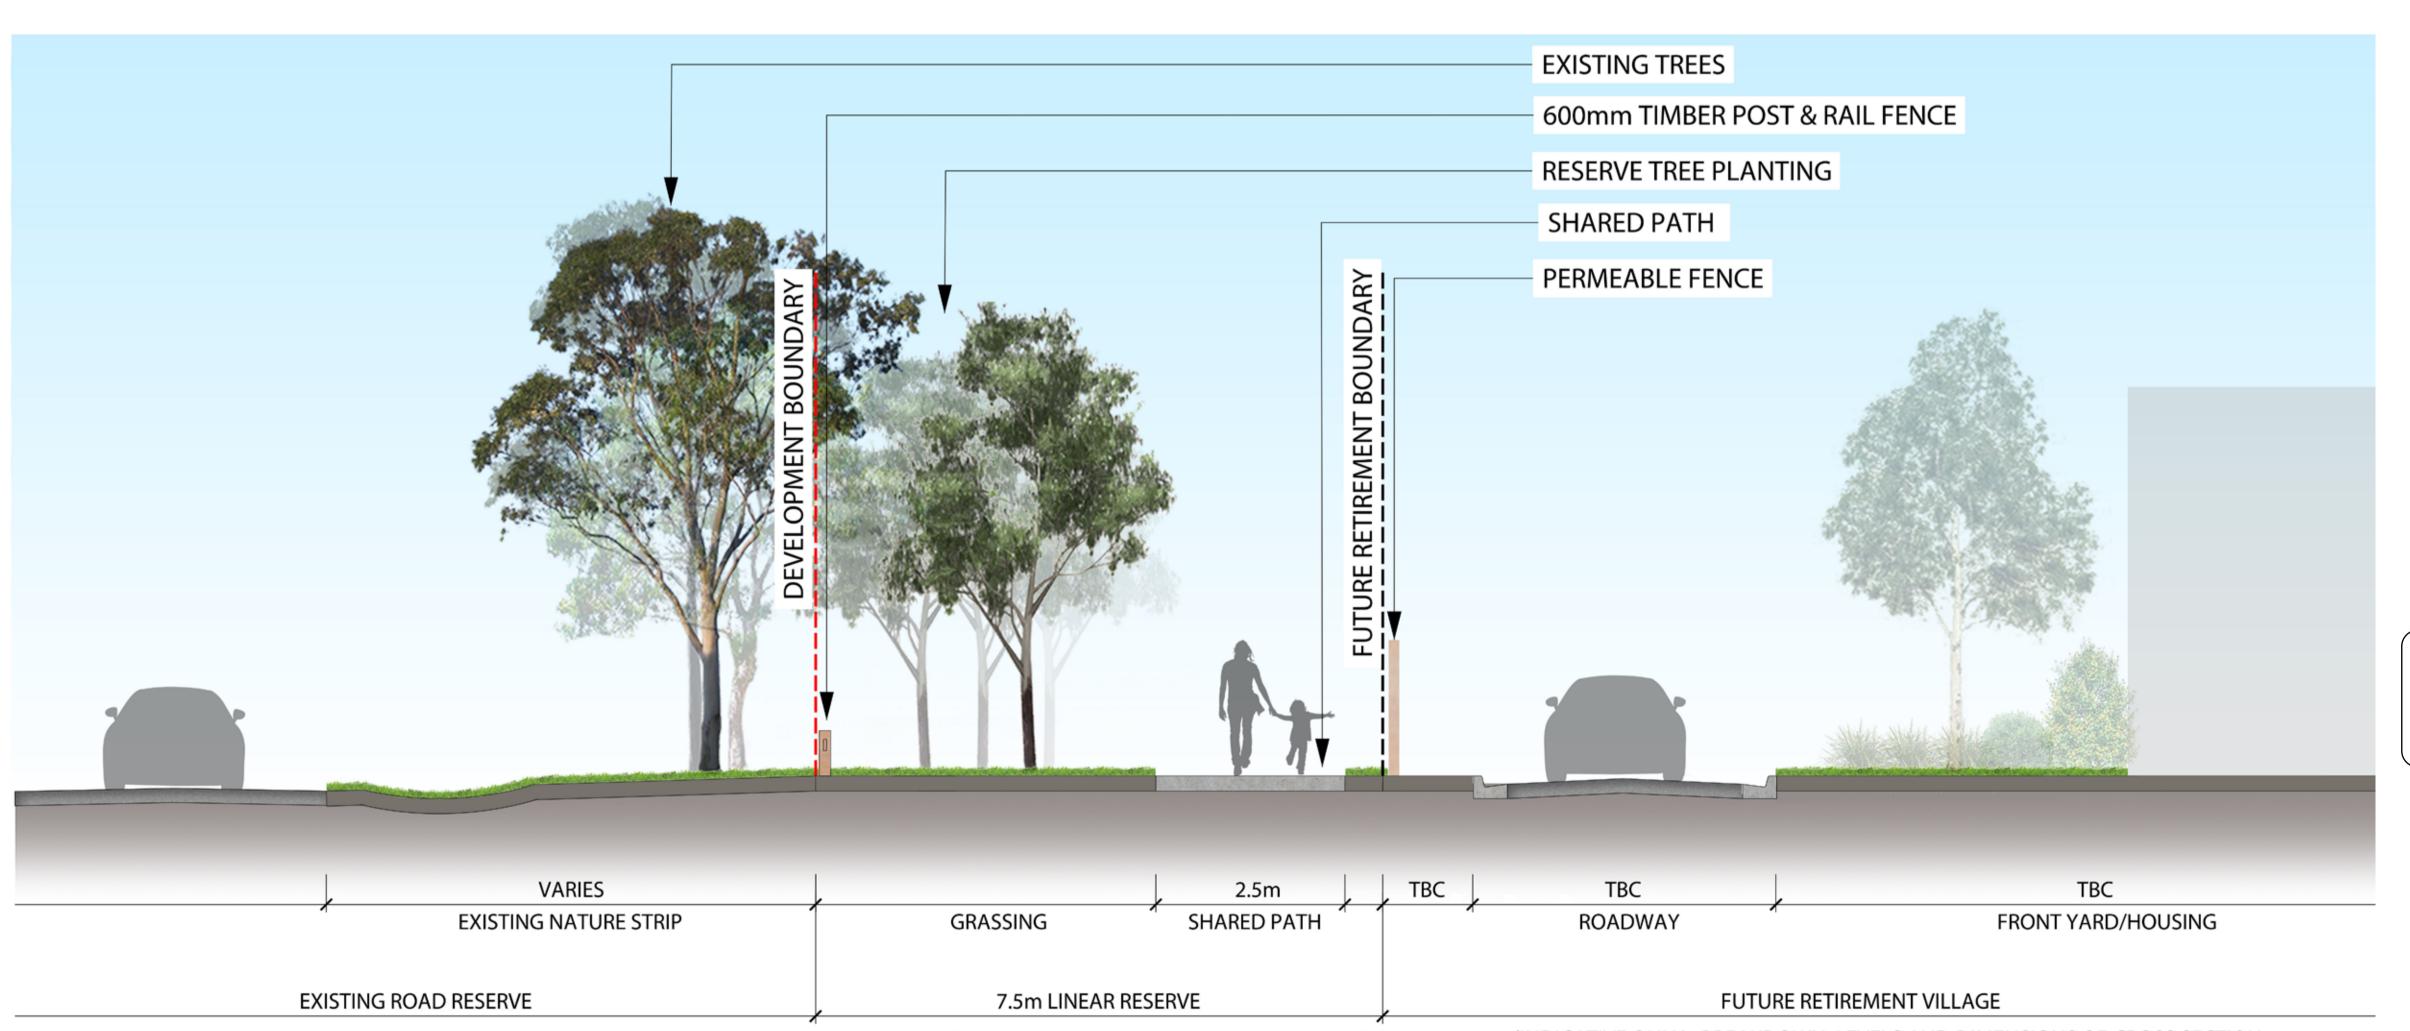

Drawn

Project Principal

Scale

Project Name

Drawing Title

TIMBER POST & RAIL FENCE

To be provided between reserve and existing road reserve.

IMAGERY INDICATIVE ONLY
SUBJECT TO DETAILED DESIGN

(INDICATIVE ONLY - BREAKDOWN, LEVELS AND DIMENSIONS OF CROSS SECTION TO BE RESOLVED AS PART OF FUTURE PLANNING PERMIT APPLICATION)

Drawing Title Drawn Date Drawn Checked Project Principal Scale

**Fence Interface**Briody Drive, Torquay
319-0102-00-L-01-RP001
19
07.12.2023
D.C
M.B.
A.W.

NOTE: The kerb and channelling & associated drainage, footpath, nature strip, landscaping and lighting on Briody Drive (Connector Level 1 &2) will be provided by individual landowners/developers of land abutting the road when that land is subdivided (to reflect the requirements of the Briody Drive Development Contributions Plan).