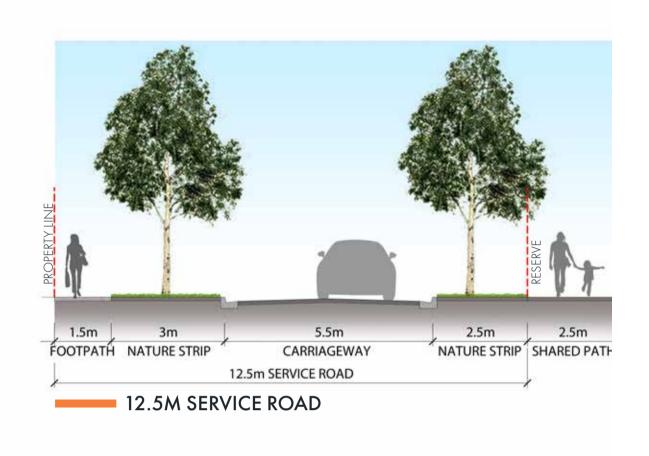

NOTE: The kerb and channelling & associated drainage, footpath, nature strip, landscaping and lighting on Briody Drive (Connector Level 1 &2) will be provided by individual landowners/developers of land abutting the road when that land is subdivided (to reflect the requirements of the Briody Drive Development Contributions Plan).

Drawing Title Project Name Project Principal Scale

**Streetscape Sections**Briody Drive, Torquay
319-0102-00-L-01-RP001
19
07.12.2023
D.C
M.B. A.W.