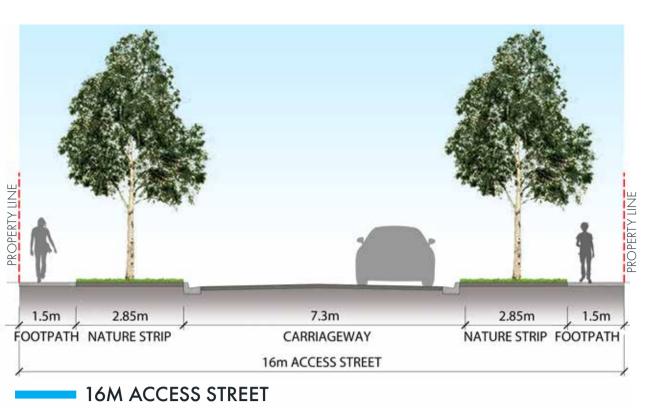

NOTE: The kerb and channelling & associated drainage, footpath, nature strip, landscaping and lighting on Briody Drive (Connector Level 1 &2) will be provided by individual landowners/developers of land abutting the road when that land is subdivided (to reflect the requirements of the Briody Drive Development Contributions Plan).

Drawing Title Project Name Project Principal Scale

**Streetscape Sections**Briody Drive, Torquay
319-0102-00-L-01-RP001
19
07.12.2023
D.C
M.B. A.W.