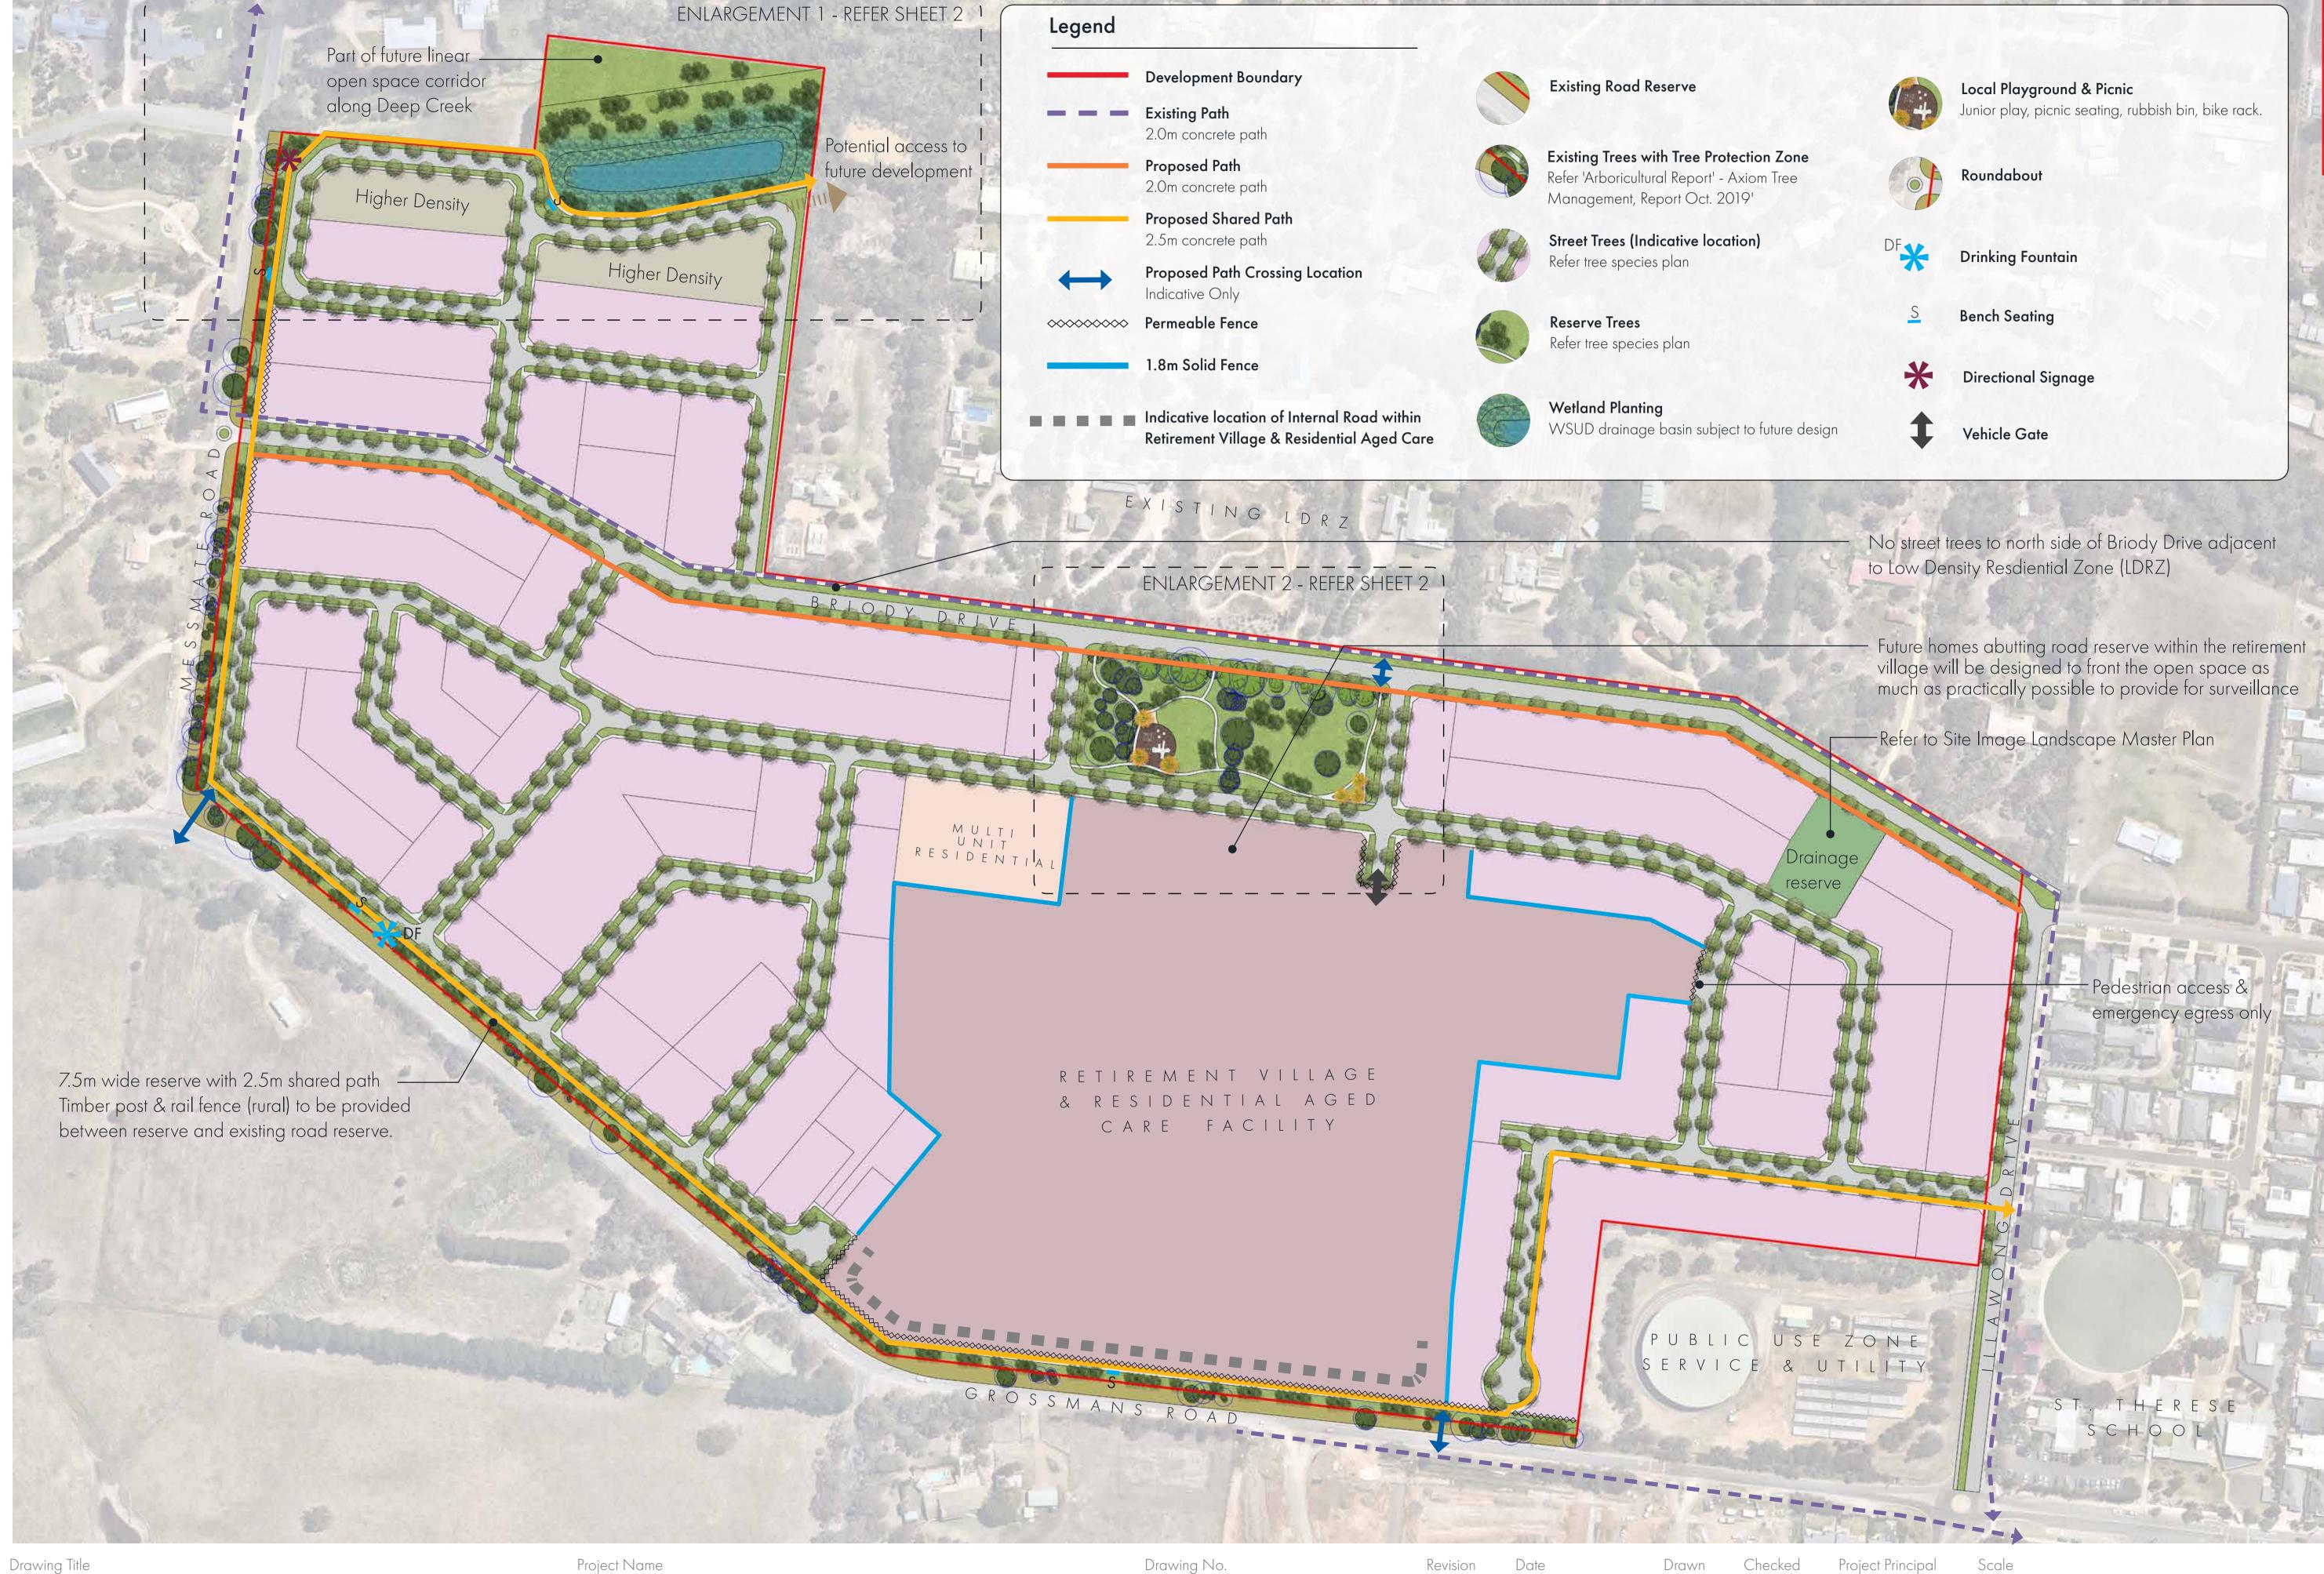

1:1500 (A1) 319-0102-00-L-01-RP001 07.12.2023 D.C Landscape Masterplan Briody Drive, Torquay M.B. A.W

Drawing No.

Drawn

Revision

Project Principal

07.12.2023

A.W.

Tree Species Masterplan