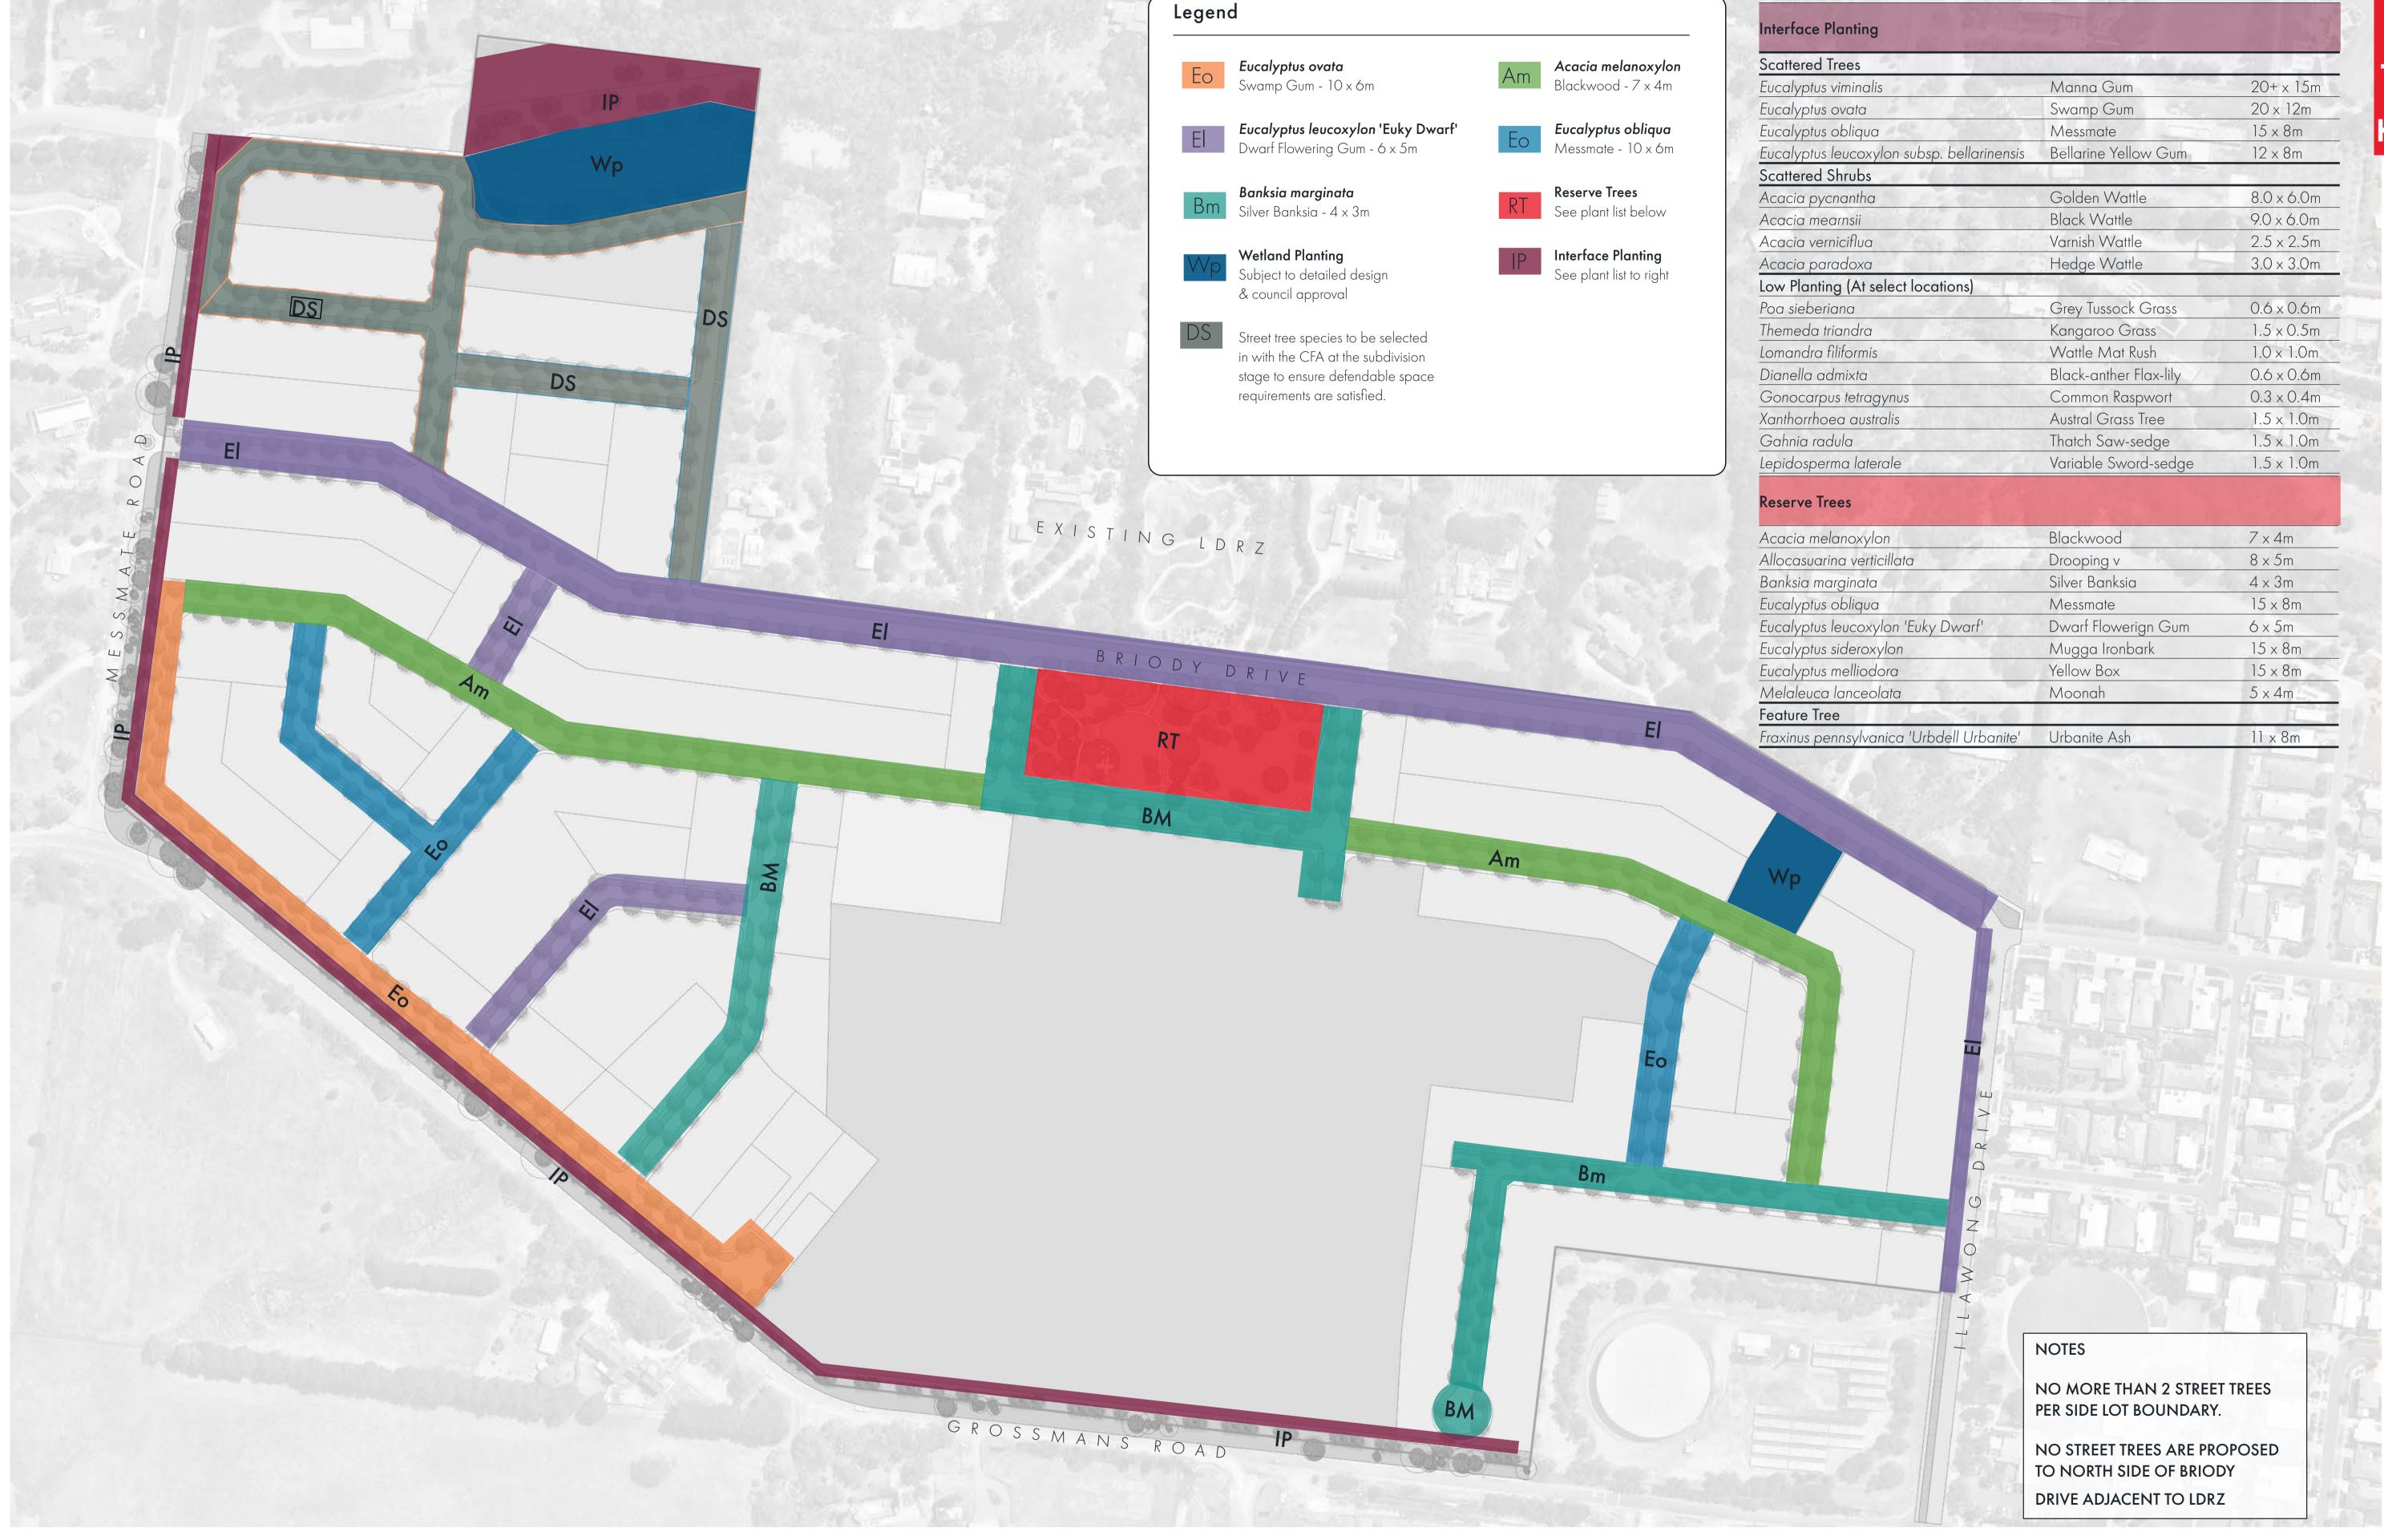

1:1500 (A1) 319-0102-00-L-01-RP001 07.12.2023 D.C Landscape Masterplan Briody Drive, Torquay M.B. A.W

Drawing No.

Drawn

Revision

Project Principal

07.12.2023

A.W.

Tree Species Masterplan