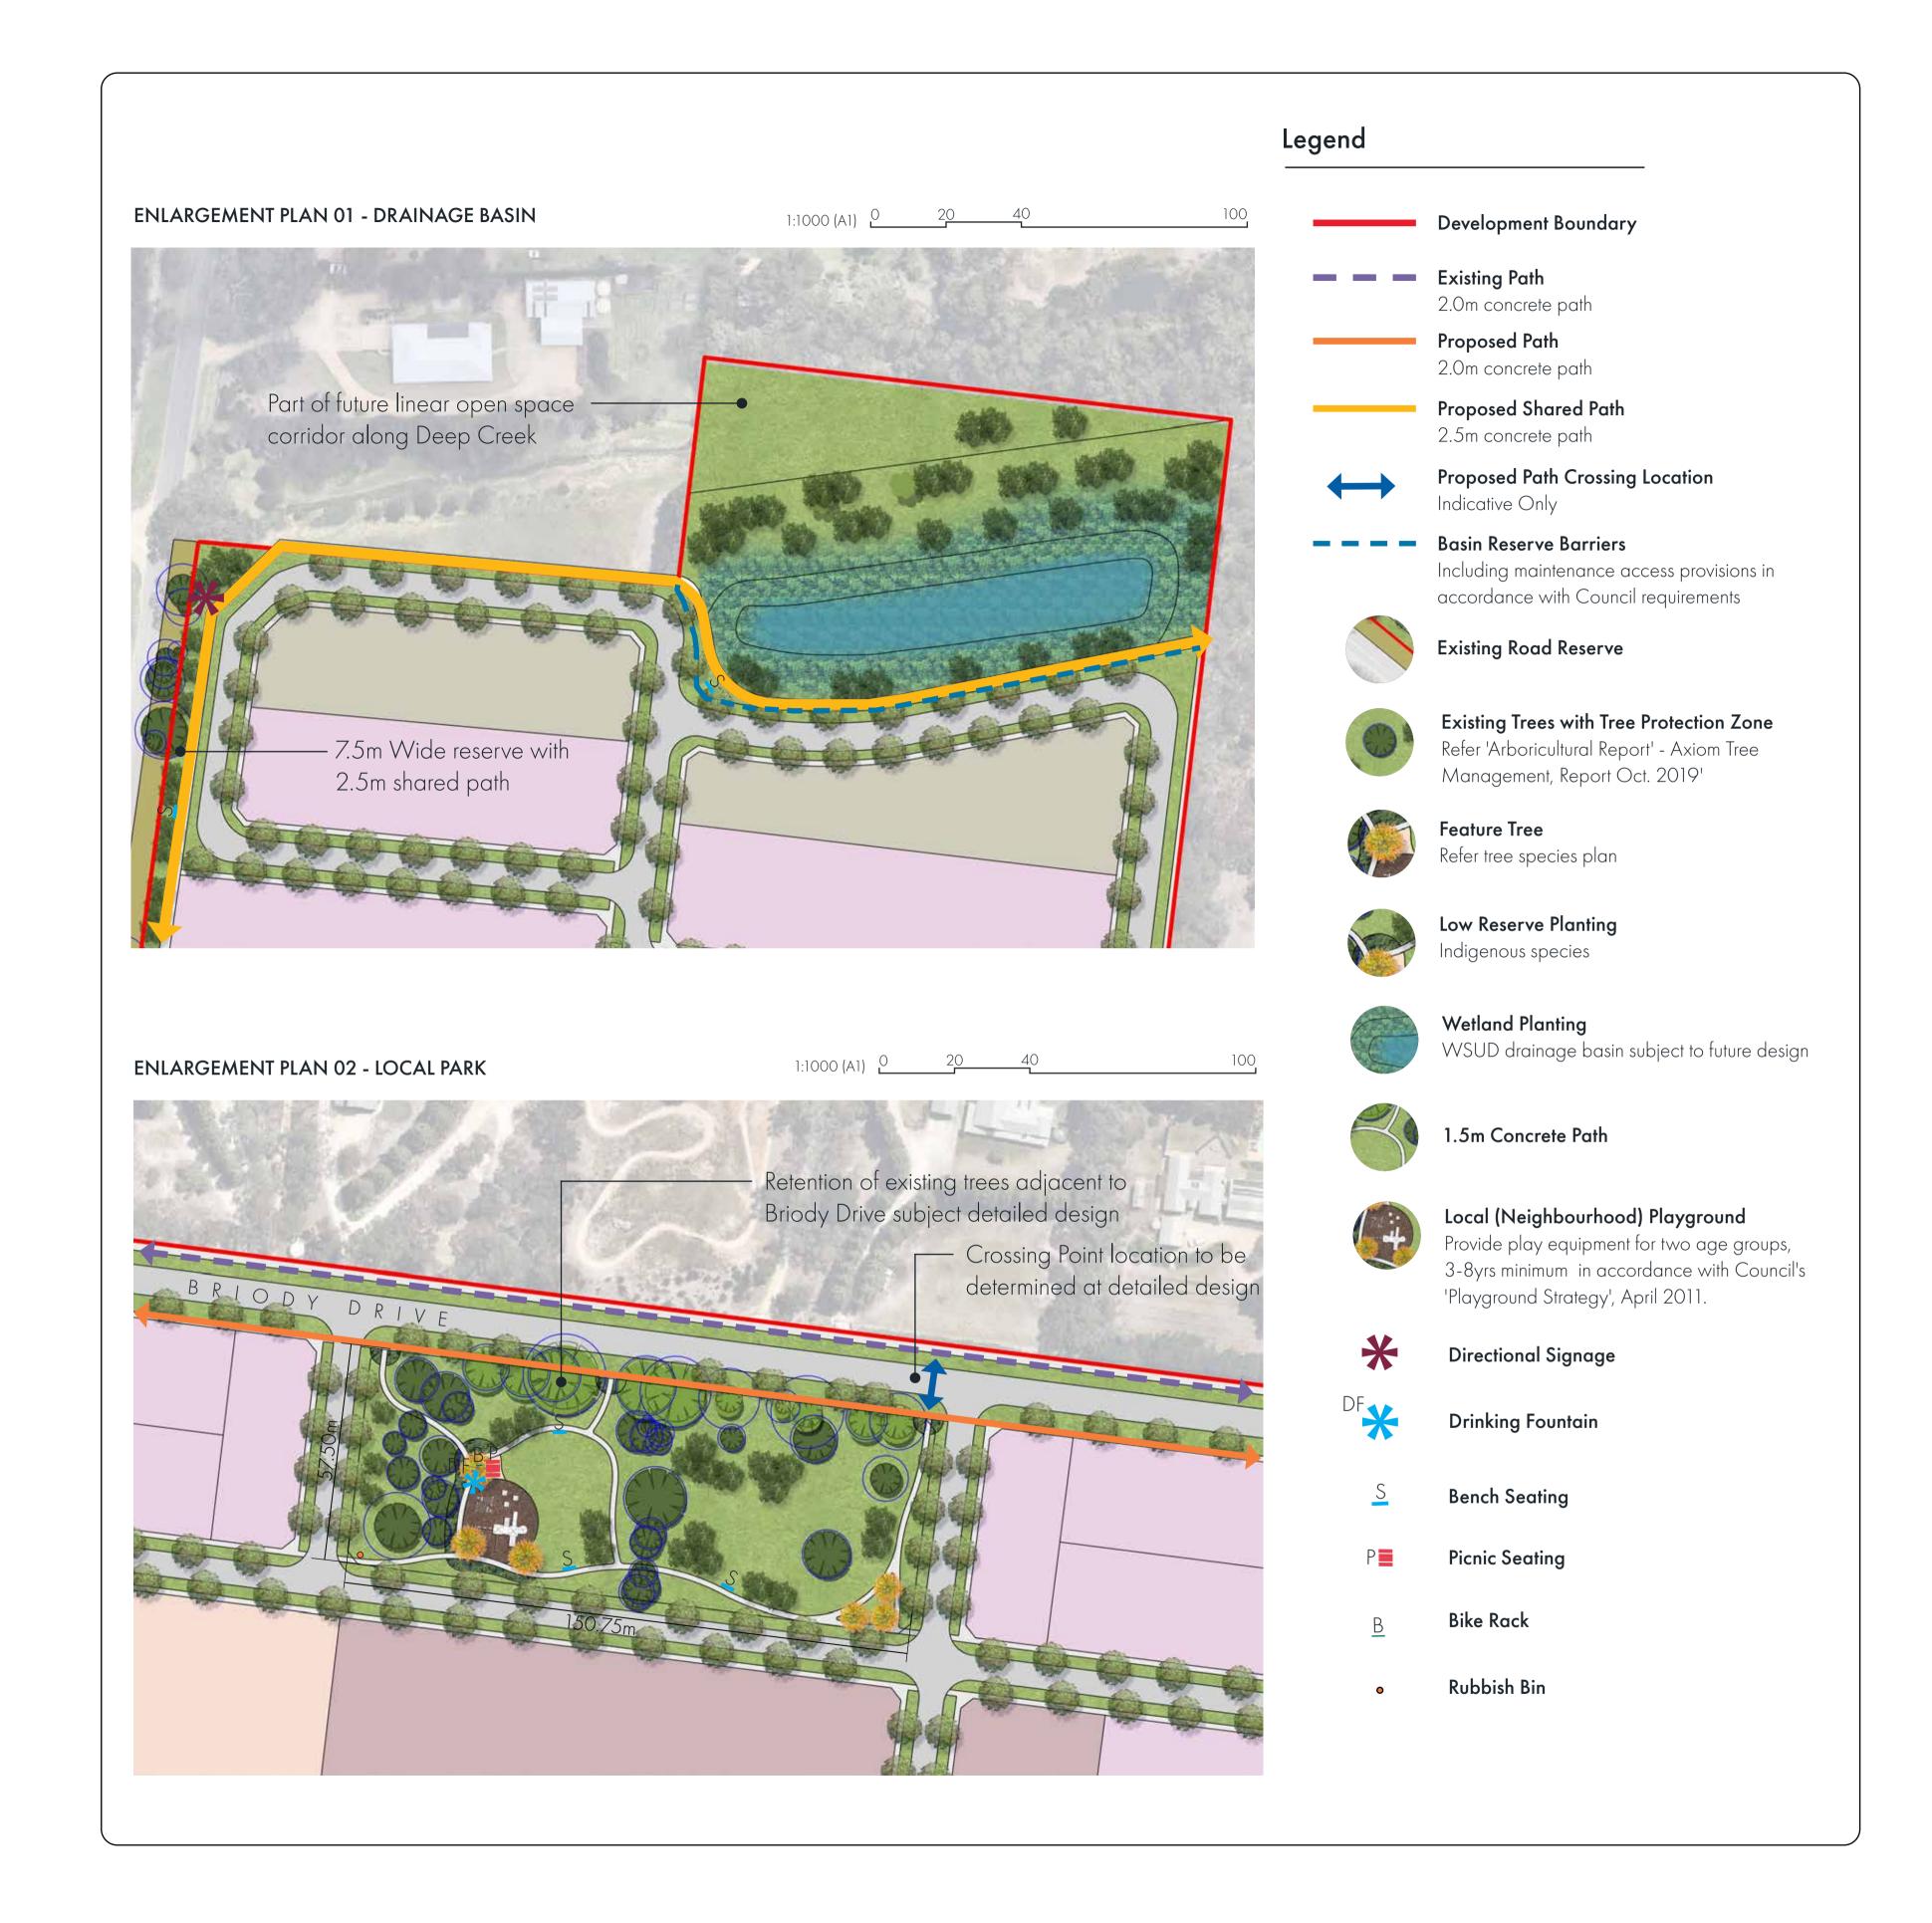

1:1500 (A1) 319-0102-00-L-01-RP001 07.12.2023 D.C Landscape Masterplan Briody Drive, Torquay M.B. A.W

Drawing No.

Drawn

Revision

Project Principal

07.12.2023

A.W.

Tree Species Masterplan