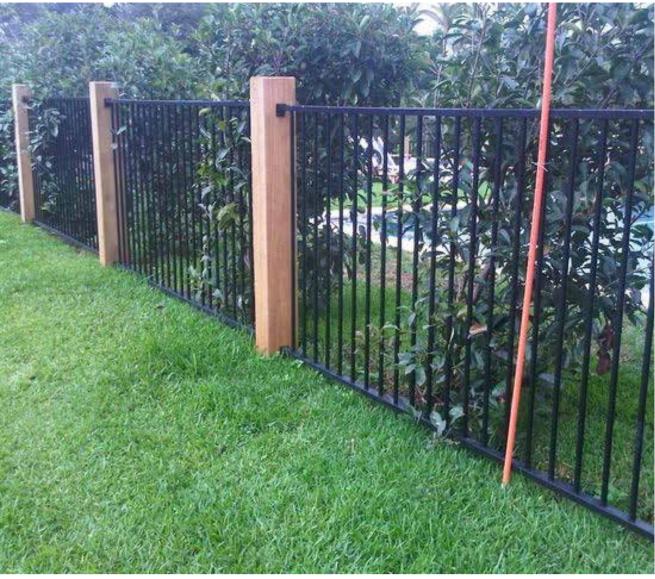

PERMEABLE FENCE

1.8m SOLID FENCE

KEY PLAN

1 VEHICLE GATE

PEDESTRIAN ACCESS & EMERGENCY EGRESS ONLY

IMAGERY INDICATIVE ONLY SUBJECT TO DETAILED DESIGN

IMAGERY INDICATIVE ONLY SUBJECT TO DETAILED DESIGN

Future homes within the retirement village will be designed to front the internal road as much as practically possible to provide for surveillance of the shared path and landscape corridor along Grossmans Road'