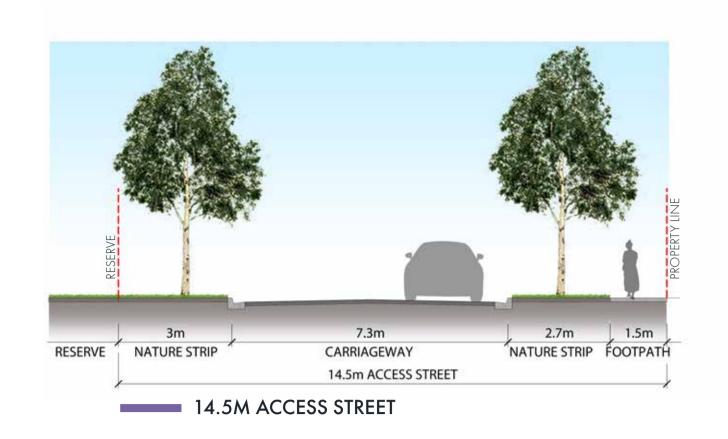

NOTE: The kerb and channelling & associated drainage, footpath, nature strip, landscaping and lighting on Briody Drive (Connector Level 1 &2) will be provided by individual landowners/developers of land abutting the road when that land is subdivided (to reflect the requirements of the Briody Drive Development Contributions Plan).

Drawing Title Project Name Project Principal Scale

**Streetscape Sections**Briody Drive, Torquay
319-0102-00-L-01-RP001
19
07.12.2023
D.C
M.B. A.W.