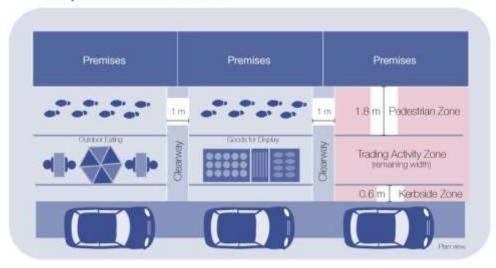

#### 1. FOOTPATHS OF A WIDTH GREATER THAN 2.9 METRES

In order to provide a clear and consistently unobstructed footway for pedestrian access, the footpath is divided into three zones.

#### 1. The Pedestrian Zone

Extends from the property line of the premises for a minimum of 1.8 metres. No items may extend into this zone, unless otherwise authorised.

a. There may be areas where a variation on this distance is appropriate.

### 2. The Trading Zone

The only area of the footpath where goods, café furniture and ancillary items may be placed, subject to this policy.

**a.** The Trading Zone may be a maximum of 2.0 metres in width, unless otherwise approved in exceptional circumstances.

#### 3. The Kerbside Zone

A buffer between the kerb and the Trading Zone will be provided to allow for access to and from parked vehicles. This buffer will be:

- a. 0.7 metres, where parallel parking is provided.
- **b.** 1.5 metres, where a disabled parking bay or angle parking is provided.
- **4.** In order to give maximum head clearance, items may not be placed in or extend into the Pedestrian Zone, Kerbside Zone Clearway or any Exclusion Zone below a height of 2.4 metres above the path.