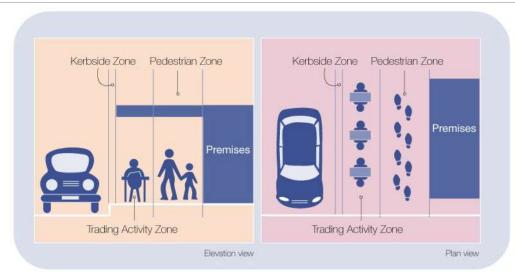

#### 1. FOOTPATHS OF A WIDTH GREATER THAN 2.9 METRES

In order to provide a clear and consistently unobstructed footway for pedestrian access, the footpath is divided into three zones.

#### 1. The Pedestrian Zone

Extends from the property line of the premises for a minimum of 1.8 metres. No items may extend into this zone, unless otherwise authorised.

a. There may be areas where a variation on this distance is appropriate.

### 2. The Trading Zone

The only area of the footpath where goods, café furniture and ancillary items may be placed, subject to this policy.

**a.** The Trading Zone may be a maximum of 2.0 metres in width, unless otherwise approved in exceptional circumstances.

#### 3. The Kerbside Zone

A buffer between the kerb and the Trading Zone will be provided to allow for access to and from parked vehicles. This buffer will be:

- a. 0.7 metres, where parallel parking is provided.
- **b.** 1.5 metres, where a disabled parking bay or angle parking is provided.
- **4.** In order to give maximum head clearance, items may not be placed in or extend into the Pedestrian Zone, Kerbside Zone Clearway or any Exclusion Zone below a height of 2.4 metres above the path.