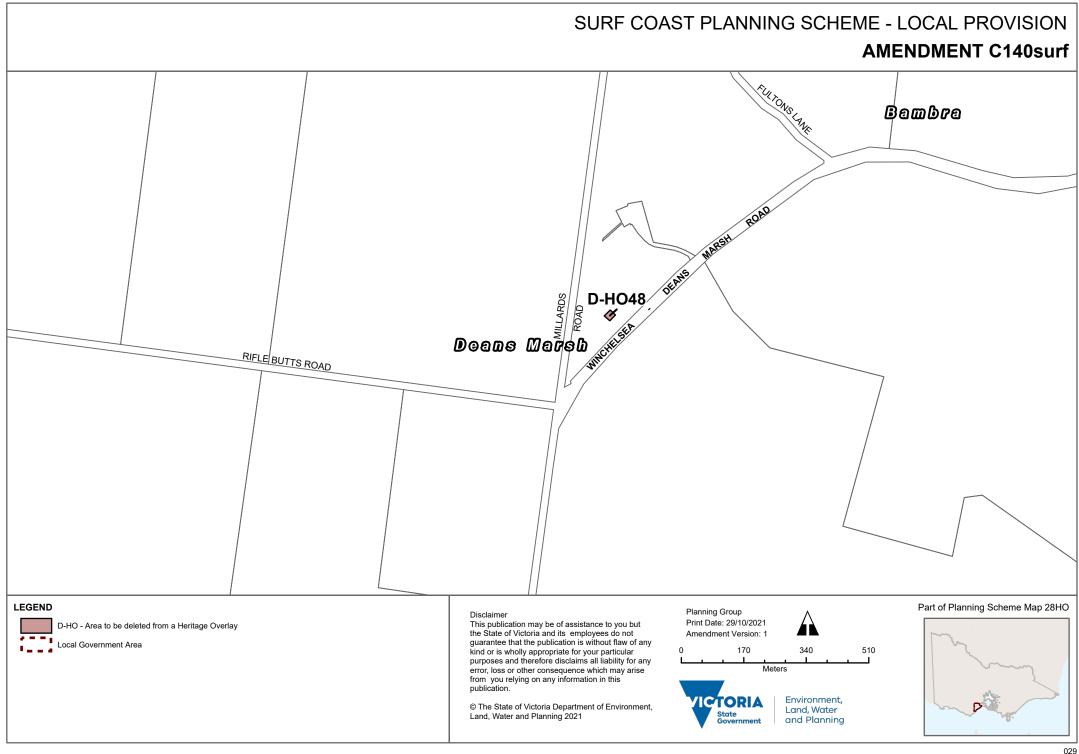

## SURF COAST PLANNING SCHEME - LOCAL PROVISION **AMENDMENT C140surf** Whoorel MARSH DEANS ROAD D-HO40 Deans Marsh Morrood **LEGEND** Part of Planning Scheme Map 28HO Planning Group Print Date: 29/10/2021 This publication may be of assistance to you but the State of Victoria and its employees do not D-HO - Area to be deleted from a Heritage Overlay Amendment Version: 1 guarantee that the publication is without flaw of any Local Government Area 510 kind or is wholly appropriate for your particular purposes and therefore disclaims all liability for any error, loss or other consequence which may arise Meters from you relying on any information in this publication. **TORIA** Environment,

© The State of Victoria Department of Environment,

Land, Water and Planning 2021

Land, Water

and Planning

State