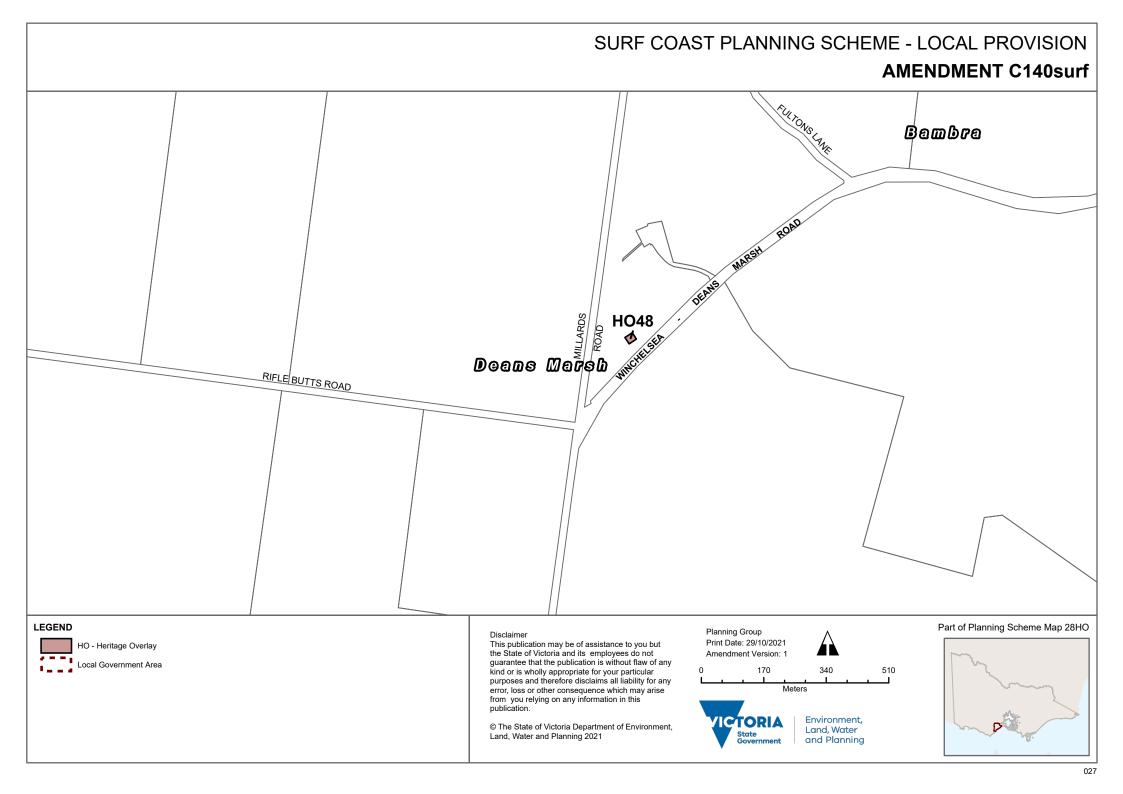

## SURF COAST PLANNING SCHEME - LOCAL PROVISION **AMENDMENT C140surf** MCDONALDS LANE Whoorel MARSH DEANS ROAD HQ40 Deans Marsb Morrood **LEGEND** Part of Planning Scheme Map 28HO Planning Group Print Date: 29/10/2021 This publication may be of assistance to you but the State of Victoria and its employees do not HO - Heritage Overlay Amendment Version: 1 guarantee that the publication is without flaw of any Local Government Area 510 kind or is wholly appropriate for your particular purposes and therefore disclaims all liability for any error, loss or other consequence which may arise Meters from you relying on any information in this publication. **VICTORIA** Environment, © The State of Victoria Department of Environment, Land, Water

Land, Water and Planning 2021

State

and Planning