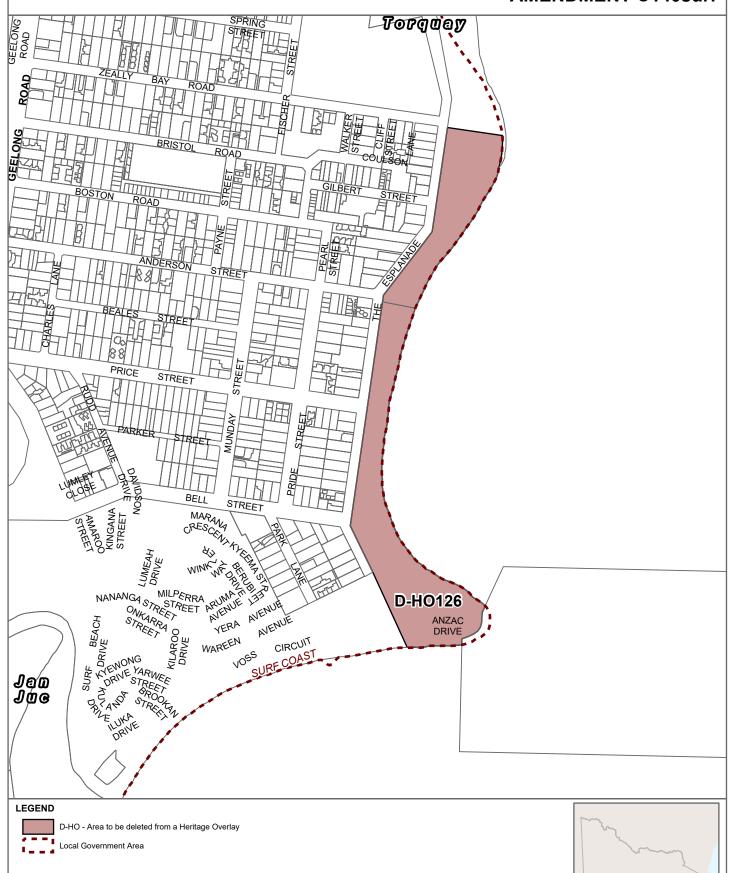

# SURF COAST PLANNING SCHEME - LOCAL PROVISION **AMENDMENT C140surf** Torquay SPRING STREET | | | | | PRICE STREE STREET **HO126** BELL STREET MARANA **HO126** KILAROO LATA L' NANANGA MILPERRA ONTREET STREET AVENUE AVENUE AVENU AVENUÉ DRIVE BEACH YERA **ANZAC** DRIVE WAREEN CIRCUIT VOSS SURF COAST KIENNUNG KINE YARWEE ORNE STREET Ja/D Jae **LEGEND** HO - Heritage Overlay Local Government Area Part of Planning Scheme Map 20HO Planning Group This publication may be of assistance to you but the State of Victoria and its employees do not guarantee that the publication is without flaw of any kind or is wholly appropriate for your particular purposes and therefore disclaims all liability for any error, loss or other consequence which may arise from you relying on any information in this publication. Print Date: 29/10/2021 Amendment Version: 1 Environment, Land, Water 200 300 100 and Planning © The State of Victoria Department of Environment, Land, Water and Planning 2021 Meters