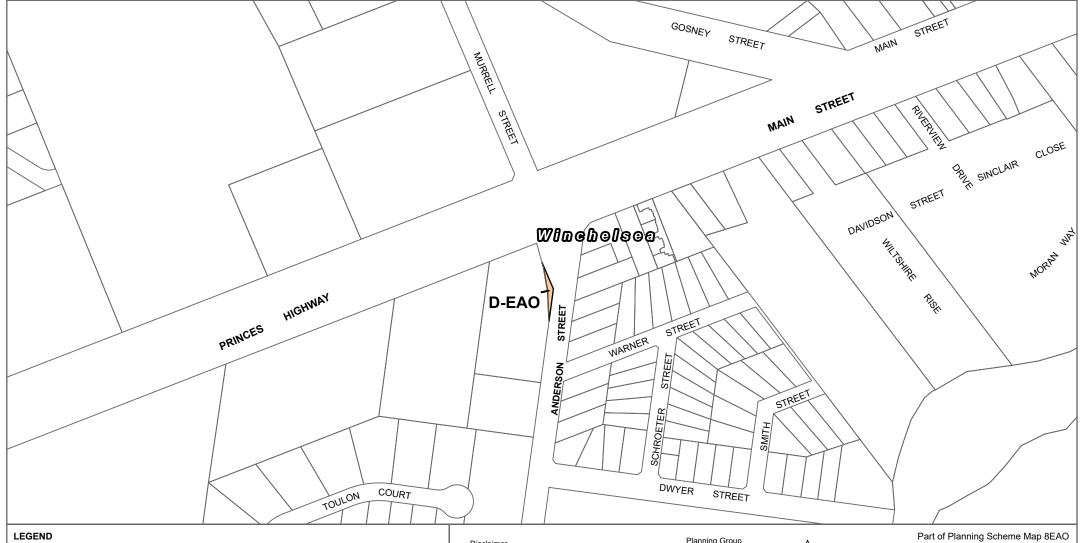

## SURF COAST PLANNING SCHEME - LOCAL PROVISION **AMENDMENT C140surf** STREET GOSNEYSTREET MAIN STREET AUCHULEN MAIN DAVIDSON **EAO** MILSHAR Winchelsea HIGHWAY PRINCES STREET STREET WARNER

Land, Water

#### **AMENDMENT C140surf**

D-EAO - Area to be deleted from an Environmental Audit Overlay

Local Government Area

This publication may be of assistance to you but the State of Victoria and its employees do not guarantee that the publication is without flaw of any kind or is wholly appropriate for your particular purposes and therefore disclaims all liability for any error, loss or other consequence which may arise from you relying on any information in this publication.