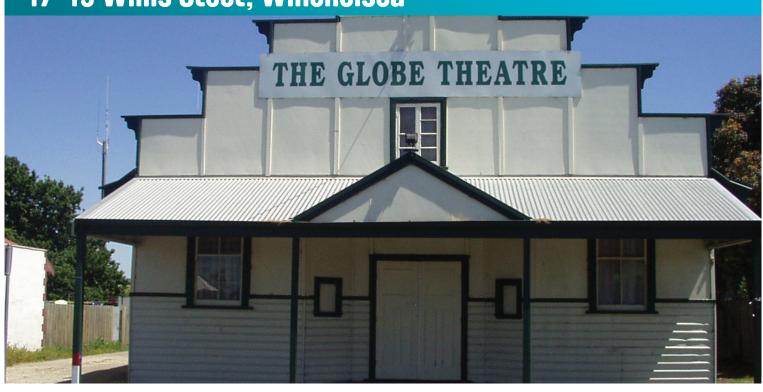

## HALLS FOR HIRE



# **WINCHELSEA GLOBE THEATRE**

17-19 Willis Steet, Winchelsea



#### **ROOM 1**

- Hall 10m x 18m
- Accessible side entrance suitable for wheelchairs.

#### Capacity:

- 160 seated
- · 360 standing

#### **ROOM 2**

- Supper room
- Seats 40

#### **KITCHEN**

- Urn
- Cutlery enough for 160 settings
- Crockery enough for 160 settings
- Heating
- Stove
- Fridge
- · Kitchen has two large stoves.

#### **EQUIPMENT/FACILITIES**

- · Internal Toilets accessible for all.
- No of Chairs (approx) 160
- No of Tables (approx) 20 (rectangle seating either 6 or 8)
- Piano

#### **PARKING / OUTSIDE**

- Car Parks (approx) 30
- · No designated accessible car park.
- · Closing time Midnight



### For Bookings contact

Maureen King (03) 5267 2755 / 0409 253 188