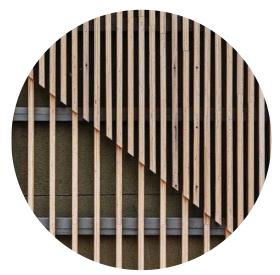

ENTRY TREATMENT
COMPOSITE TIMBER SLATS ON THE BUILDING

ENTRY TREATMENT
COMPOSITE TIMBER SLAT FENCE AROUND
FORECOURT

ALL-WEATHER SHELTER
CORRUGATED POLYCARBONATE & METAL FRAME

SEATING WALL (OPTIONAL RENDER)