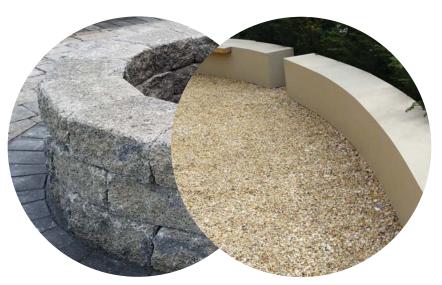

ENTRY TREATMENT
COMPOSITE TIMBER SLATS ON THE BUILDING

ENTRY TREATMENT
COMPOSITE TIMBER SLAT FENCE AROUND
FORECOURT

ALL-WEATHER SHELTER
CORRUGATED POLYCARBONATE & METAL FRAME

SEATING WALL (OPTIONAL RENDER)

PAVING OPTIONS PERMEABLE PAVING

PAVING OPTIONS 5mm GRAVEL (CONTAINED AREAS)

PAVING OPTIONS
EXPOSED AGGREGATE CONCRETE

PAVING OPTIONS PLAIN CONCRETE

PAVING OPTIONS SANDBLASTED / SAWCUT CONCRETE