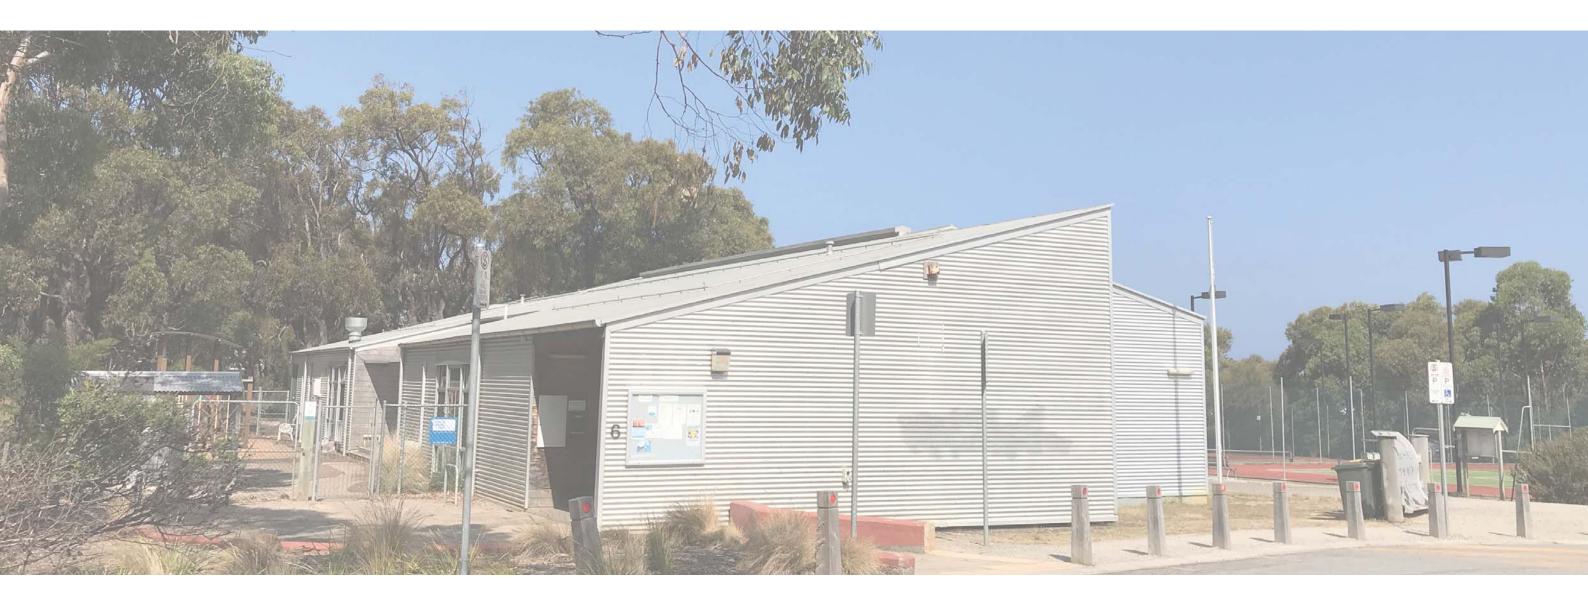

## Anderson Roadknight Reserve Concept Design

Anderson Roadknight Reserve Sketch Design Stage

TREES
RED IRONBARK (Eucalyptus tricarpa)

GARDENBEDS
MIX OF SUCCULENTS AND NATIVE SPECIES

LAWN AREA (WITH IRRIGATION & OPTIONAL TURF SUPPORT)