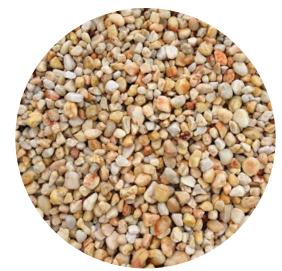

PAVING OPTIONS PERMEABLE PAVING

PAVING OPTIONS 5mm GRAVEL (CONTAINED AREAS)

PAVING OPTIONS
EXPOSED AGGREGATE CONCRETE

PAVING OPTIONS PLAIN CONCRETE

PAVING OPTIONS SANDBLASTED / SAWCUT CONCRETE