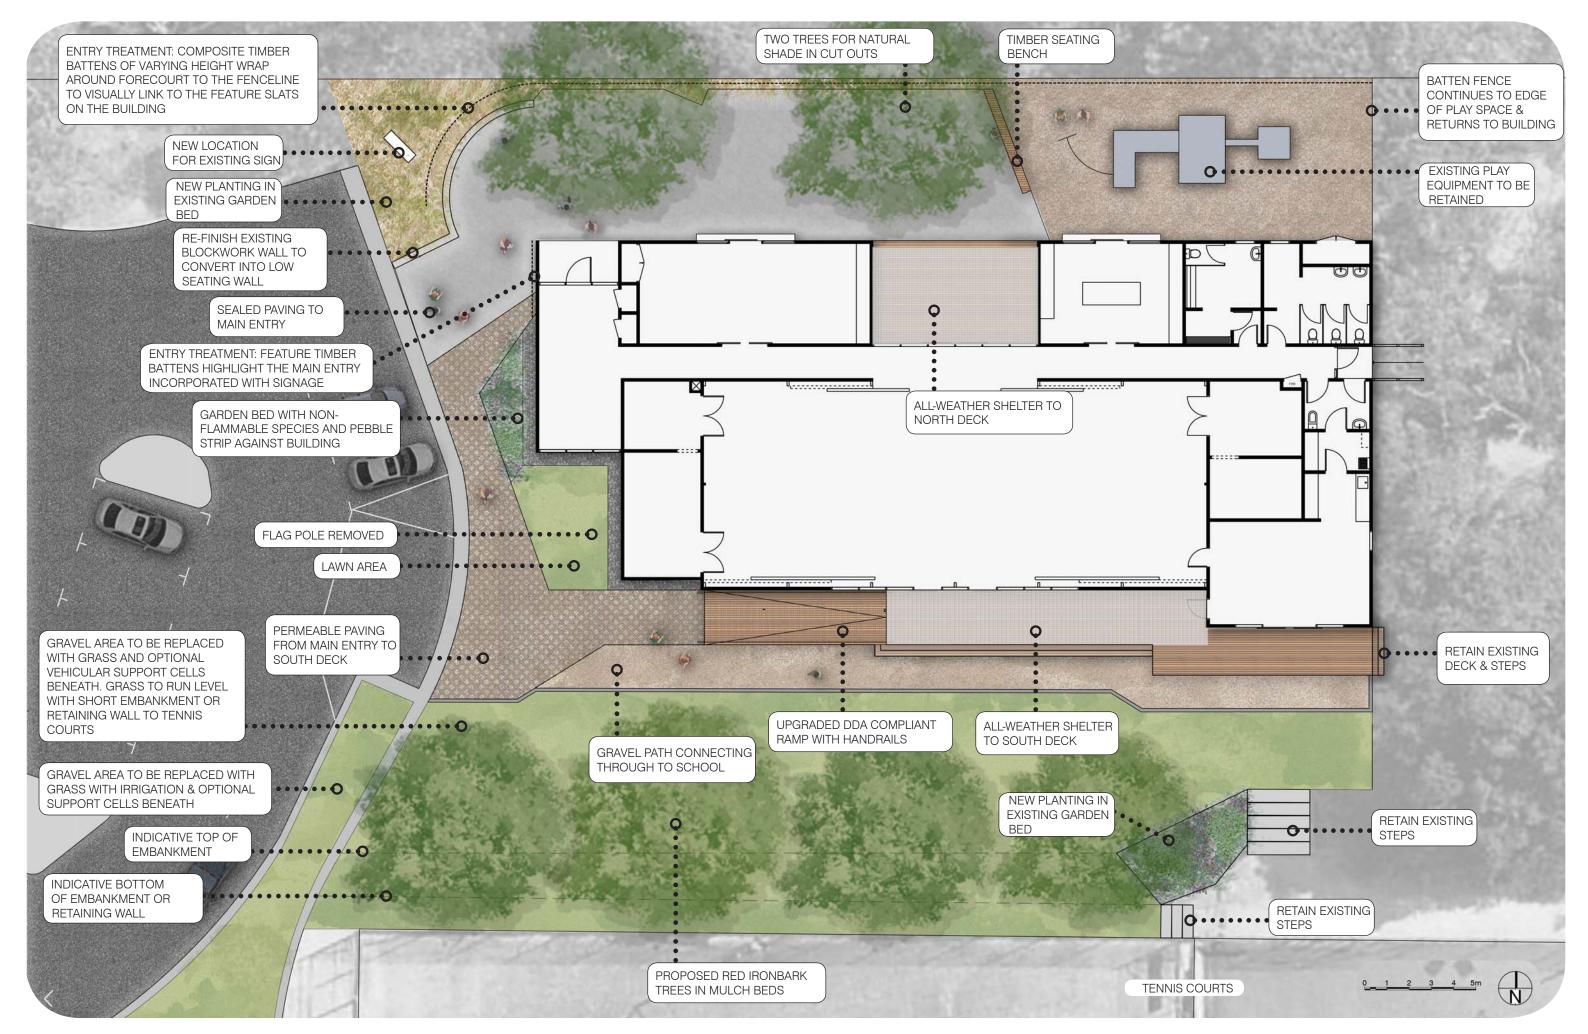

## Anderson Roadknight Reserve Concept Design

Anderson Roadknight Reserve Sketch Design Stage

TREES
RED IRONBARK (Eucalyptus tricarpa)

GARDENBEDS
MIX OF SUCCULENTS AND NATIVE SPECIES

LAWN AREA (WITH IRRIGATION & OPTIONAL TURF SUPPORT)

ENTRY TREATMENT
COMPOSITE TIMBER SLATS ON THE BUILDING

ENTRY TREATMENT
COMPOSITE TIMBER SLAT FENCE AROUND
FORECOURT

ALL-WEATHER SHELTER
CORRUGATED POLYCARBONATE & METAL FRAME

SEATING WALL (OPTIONAL RENDER)

PAVING OPTIONS PERMEABLE PAVING

PAVING OPTIONS 5mm GRAVEL (CONTAINED AREAS)

PAVING OPTIONS
EXPOSED AGGREGATE CONCRETE

PAVING OPTIONS PLAIN CONCRETE

PAVING OPTIONS SANDBLASTED / SAWCUT CONCRETE