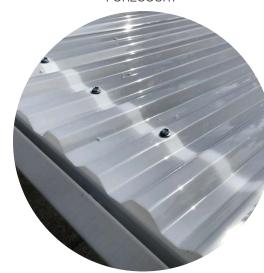

ENTRY TREATMENT
COMPOSITE TIMBER SLATS ON THE BUILDING

ENTRY TREATMENT
COMPOSITE TIMBER SLAT FENCE AROUND
FORECOURT

ALL-WEATHER SHELTER
CORRUGATED POLYCARBONATE & METAL FRAME

SEATING WALL (OPTIONAL RENDER)