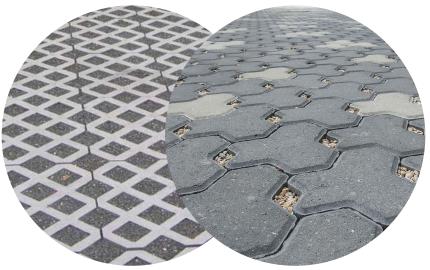

PAVING OPTIONS PERMEABLE PAVING

PAVING OPTIONS 5mm GRAVEL (CONTAINED AREAS)

PAVING OPTIONS
EXPOSED AGGREGATE CONCRETE

PAVING OPTIONS PLAIN CONCRETE

PAVING OPTIONS SANDBLASTED / SAWCUT CONCRETE