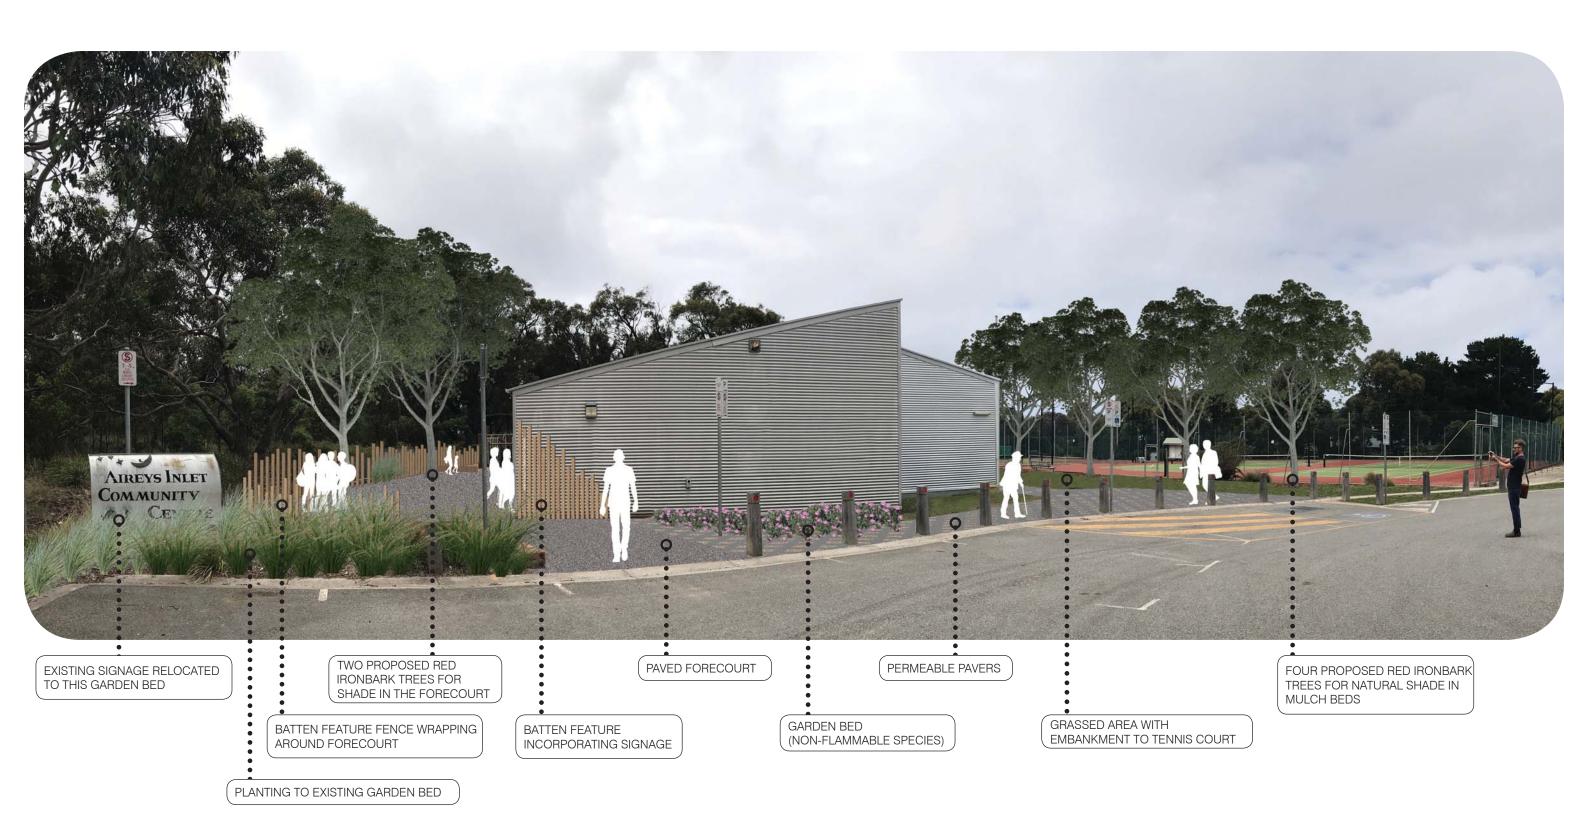

## Anderson Roadknight Reserve Concept Design

Anderson Roadknight Reserve Sketch Design Stage

TREES
RED IRONBARK (Eucalyptus tricarpa)

GARDENBEDS
MIX OF SUCCULENTS AND NATIVE SPECIES

LAWN AREA (WITH IRRIGATION & OPTIONAL TURF SUPPORT)

ENTRY TREATMENT
COMPOSITE TIMBER SLATS ON THE BUILDING

ENTRY TREATMENT
COMPOSITE TIMBER SLAT FENCE AROUND
FORECOURT

ALL-WEATHER SHELTER
CORRUGATED POLYCARBONATE & METAL FRAME

SEATING WALL (OPTIONAL RENDER)

PAVING OPTIONS PERMEABLE PAVING

PAVING OPTIONS 5mm GRAVEL (CONTAINED AREAS)

PAVING OPTIONS
EXPOSED AGGREGATE CONCRETE

PAVING OPTIONS PLAIN CONCRETE

PAVING OPTIONS SANDBLASTED / SAWCUT CONCRETE