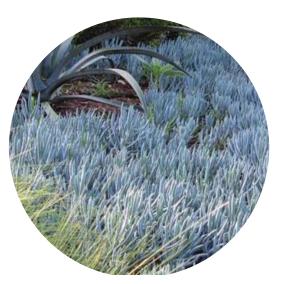

## Anderson Roadknight Reserve Concept Design

Anderson Roadknight Reserve Sketch Design Stage

TREES
RED IRONBARK (Eucalyptus tricarpa)

GARDENBEDS
MIX OF SUCCULENTS AND NATIVE SPECIES

LAWN AREA (WITH IRRIGATION & OPTIONAL TURF SUPPORT)