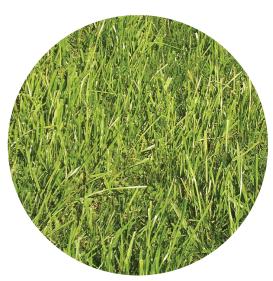

## Anderson Roadknight Reserve Concept Design

Anderson Roadknight Reserve Sketch Design Stage

TREES
RED IRONBARK (Eucalyptus tricarpa)

GARDENBEDS
MIX OF SUCCULENTS AND NATIVE SPECIES

LAWN AREA (WITH IRRIGATION & OPTIONAL TURF SUPPORT)