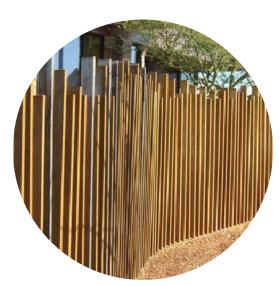

ENTRY TREATMENT
COMPOSITE TIMBER SLATS ON THE BUILDING

ENTRY TREATMENT
COMPOSITE TIMBER SLAT FENCE AROUND
FORECOURT

ALL-WEATHER SHELTER
CORRUGATED POLYCARBONATE & METAL FRAME

SEATING WALL (OPTIONAL RENDER)