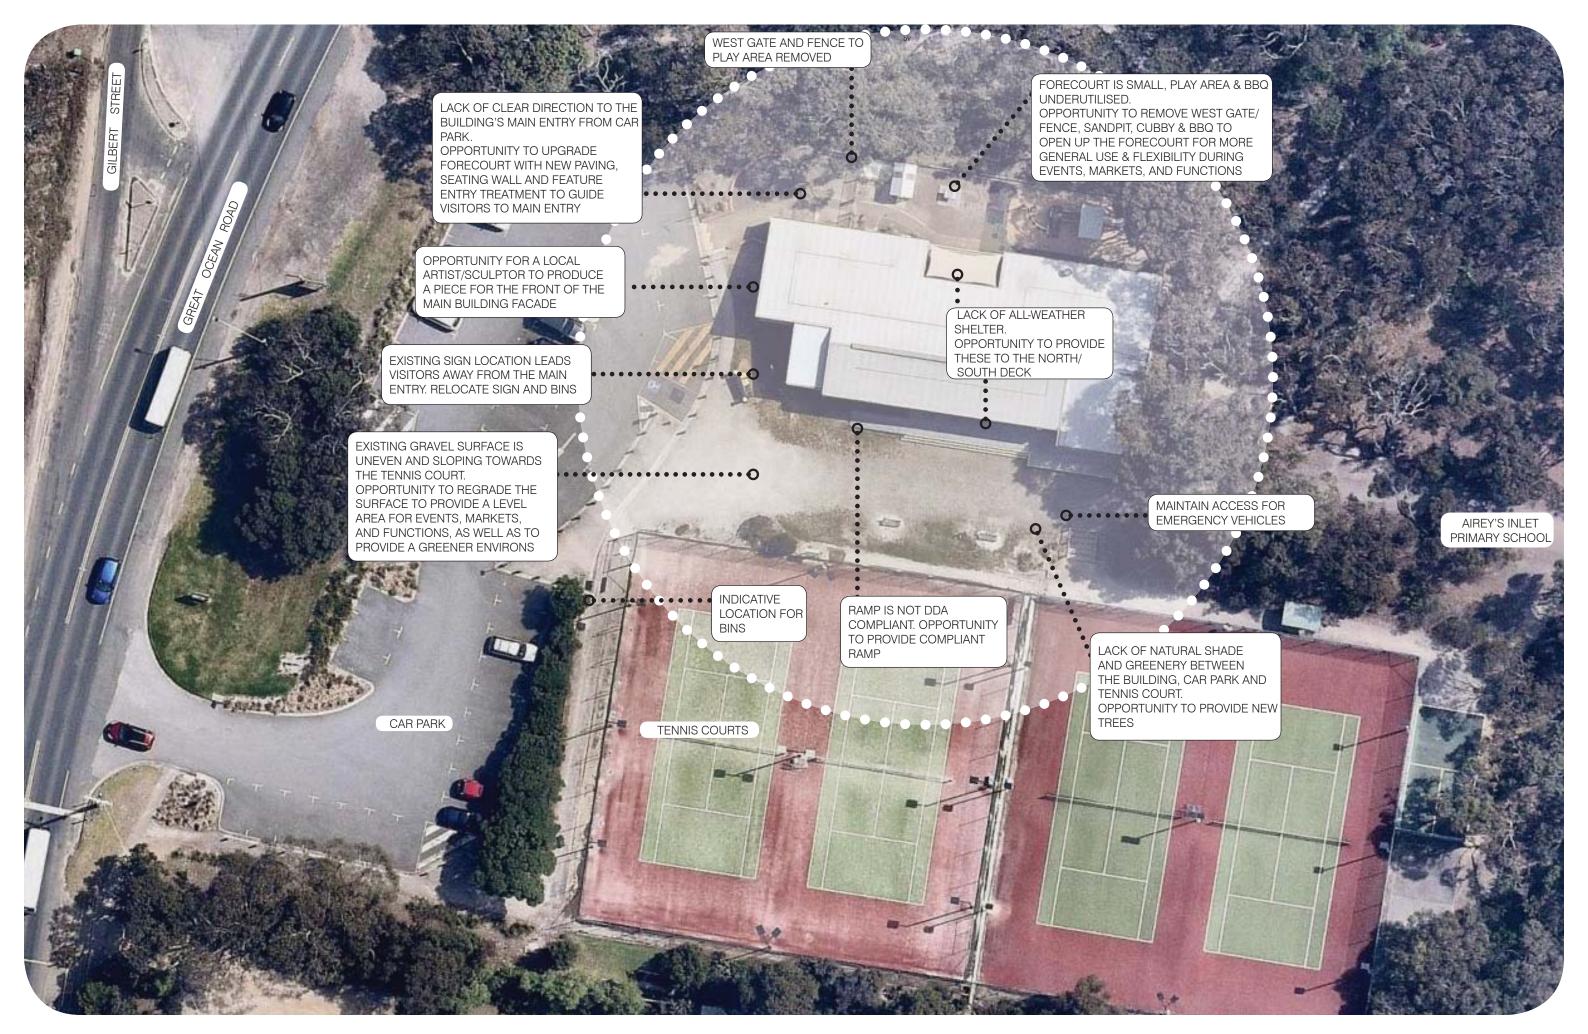

## Anderson Roadknight Reserve Concept Design

Anderson Roadknight Reserve Sketch Design Stage

TREES
RED IRONBARK (Eucalyptus tricarpa)

GARDENBEDS
MIX OF SUCCULENTS AND NATIVE SPECIES

LAWN AREA (WITH IRRIGATION & OPTIONAL TURF SUPPORT)

ENTRY TREATMENT
COMPOSITE TIMBER SLATS ON THE BUILDING

ENTRY TREATMENT
COMPOSITE TIMBER SLAT FENCE AROUND
FORECOURT

ALL-WEATHER SHELTER
CORRUGATED POLYCARBONATE & METAL FRAME

SEATING WALL (OPTIONAL RENDER)

PAVING OPTIONS PERMEABLE PAVING

PAVING OPTIONS 5mm GRAVEL (CONTAINED AREAS)

PAVING OPTIONS
EXPOSED AGGREGATE CONCRETE

PAVING OPTIONS PLAIN CONCRETE

PAVING OPTIONS SANDBLASTED / SAWCUT CONCRETE