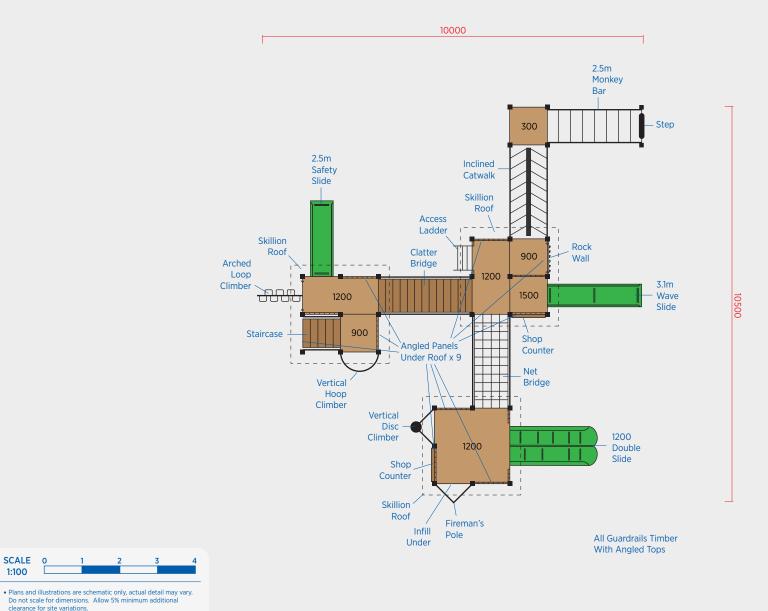

## Barwon River Playspace - Surf Coast Shire Council Proposed Play Equipment **Equipment Plan** Revised 16.12.2019

Revised 16.12.2019