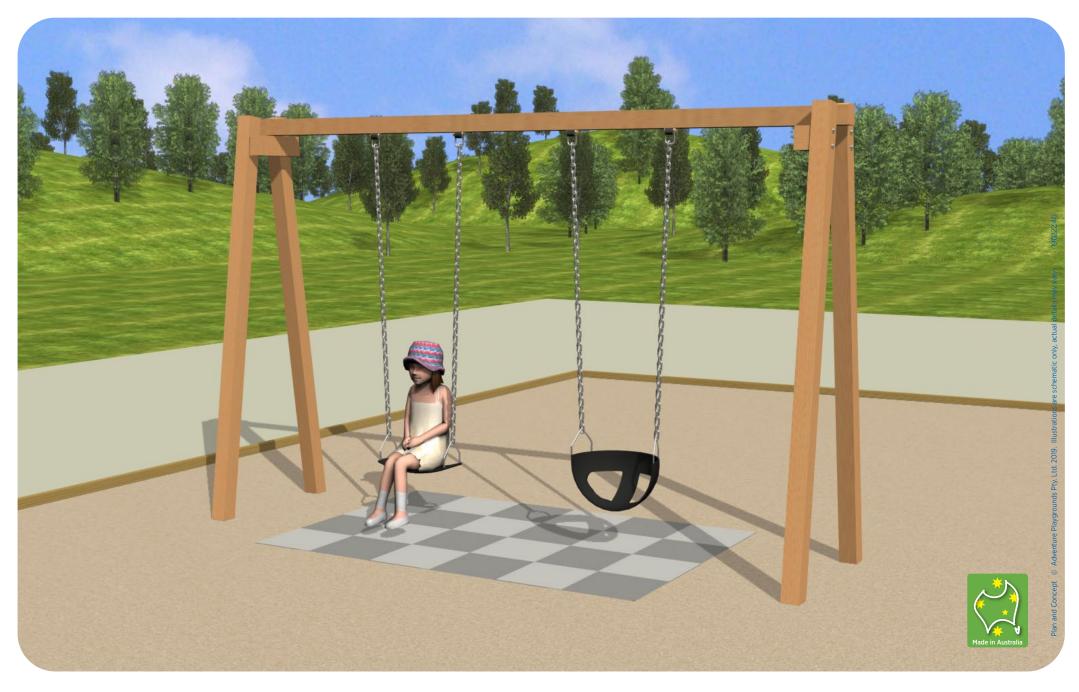

## Barwon River Playspace - Surf Coast Shire Council Proposed Play Equipment **Equipment Plan** Revised 16.12.2019

Revised 16.12.2019