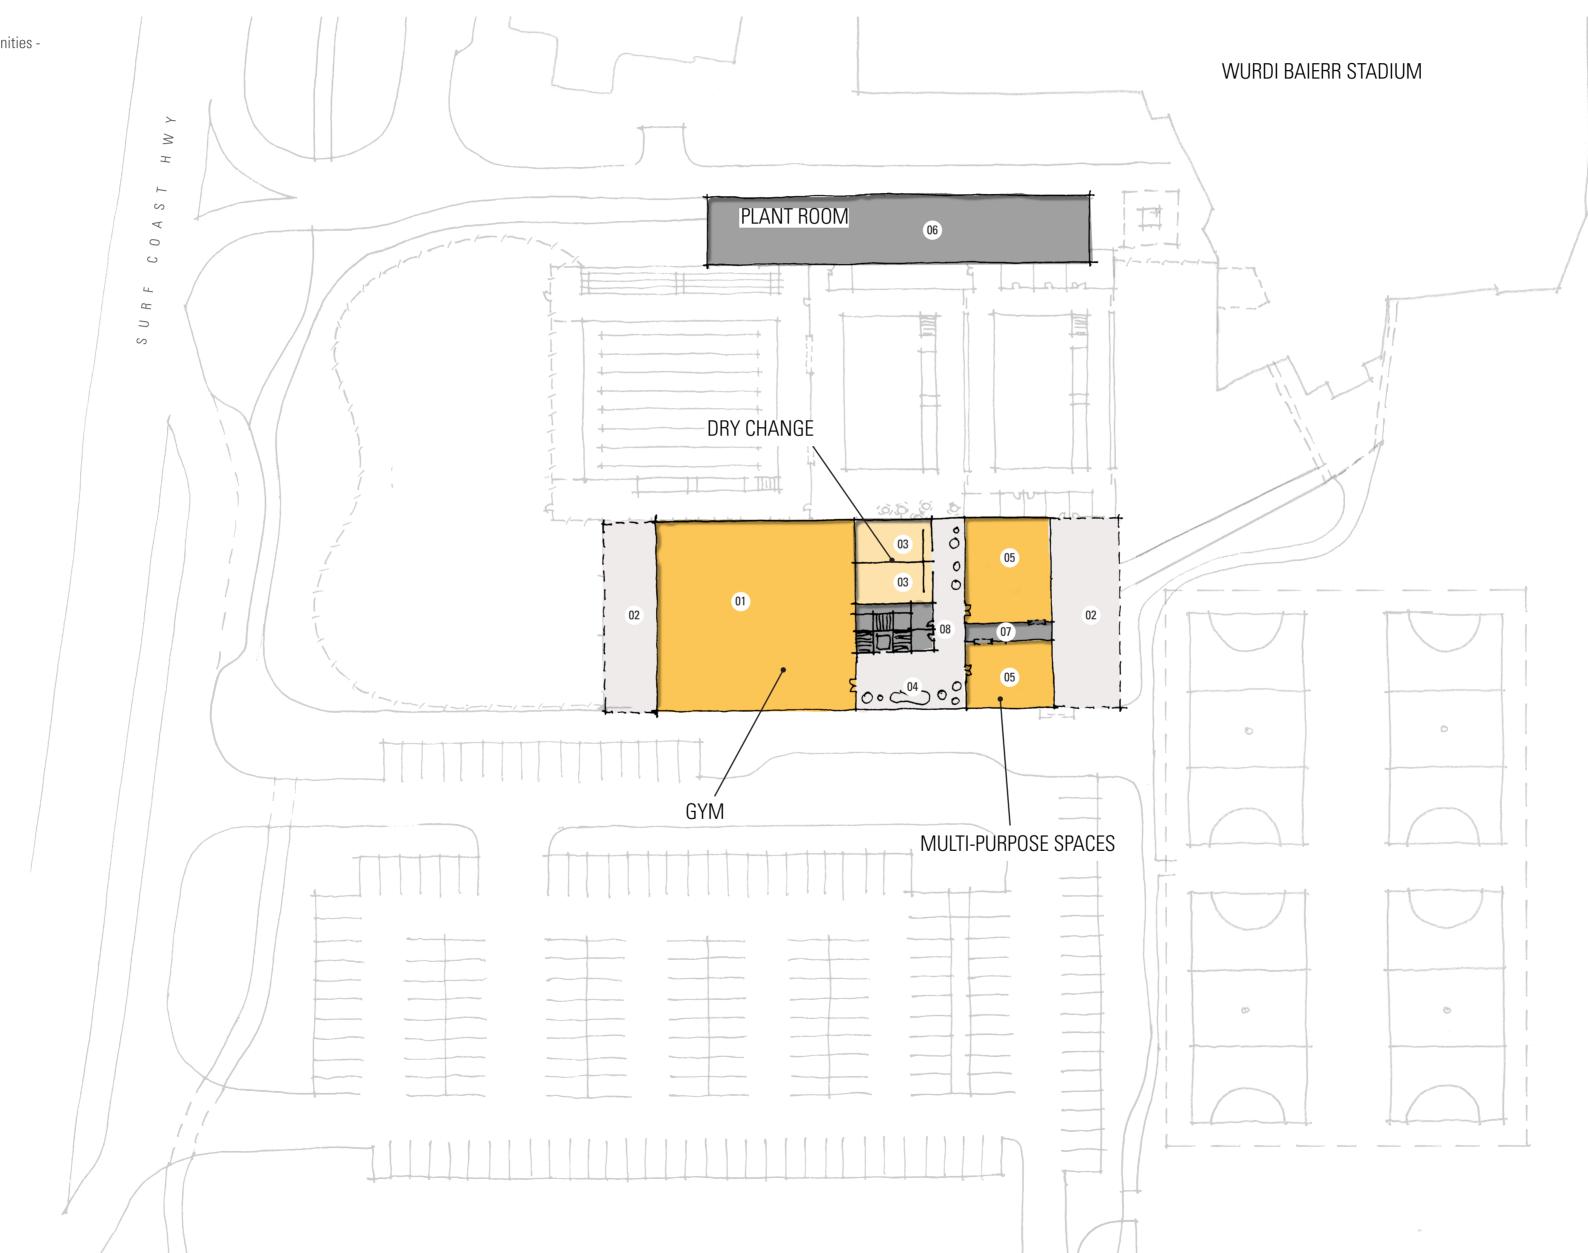

## **CONCEPT LEVEL 1 FLOOR PLAN**

All drawings at a concept level. Increased detail provided in future revisions

- 01 Gym/Office/Fit Test/Store
- 02 Future Expansion Opportunities
  - over roof area
- O3 Dry Change
- 04 Circulation & Lounge
- 05 Multi-purpose Room
- 06 Plant Room
- 07 Storage Room(s)
- 08 Accessible Change