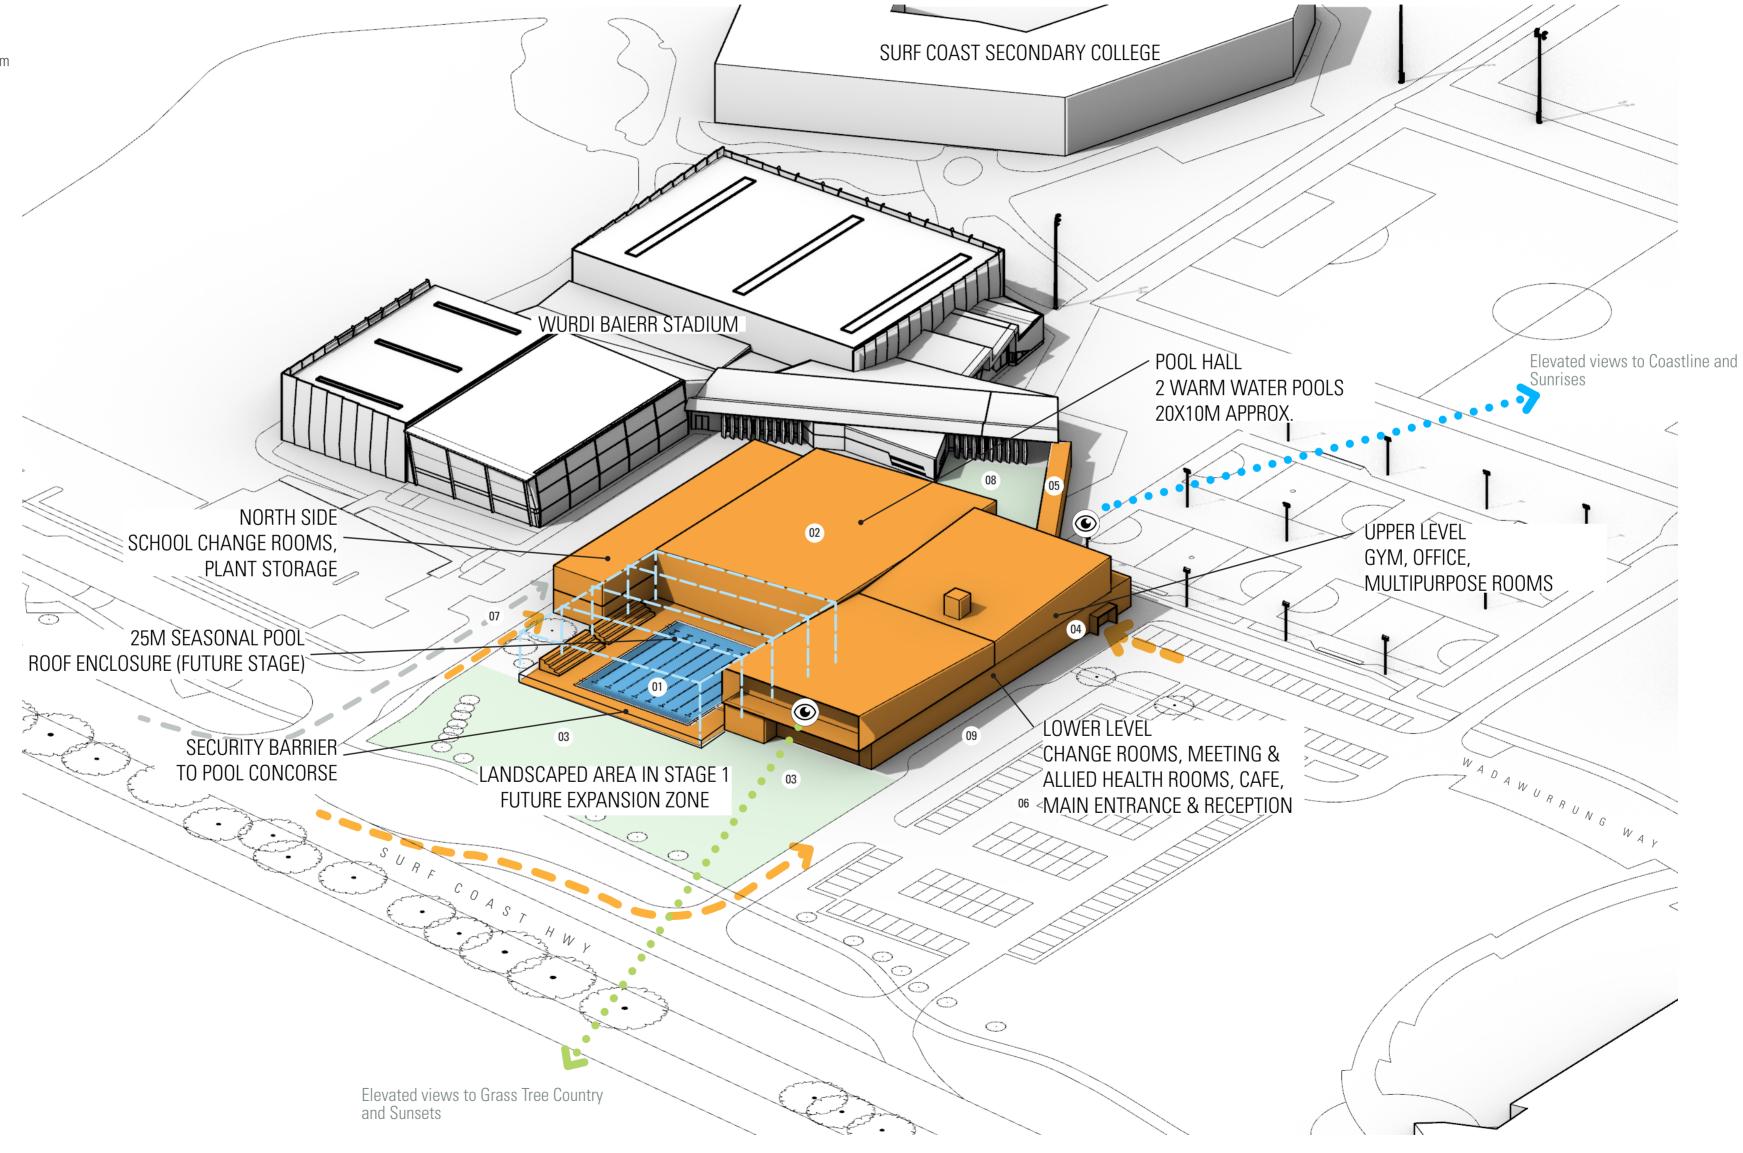

## **MASSING DIAGRAM**

All drawings at a concept level. Increased detail provided in future revisions

- 01 25m Seasonal Pool
- 02 Pool Hall
- 03 Future Expansion Zone
- 04 Main Entry
- 05 Link to Wurdi Baierr Stadium
- 06 Carpark Expansion
- 07 Plant Delivery
- 08 Outdoor Courtyard
- 09 Visitor Drop Off