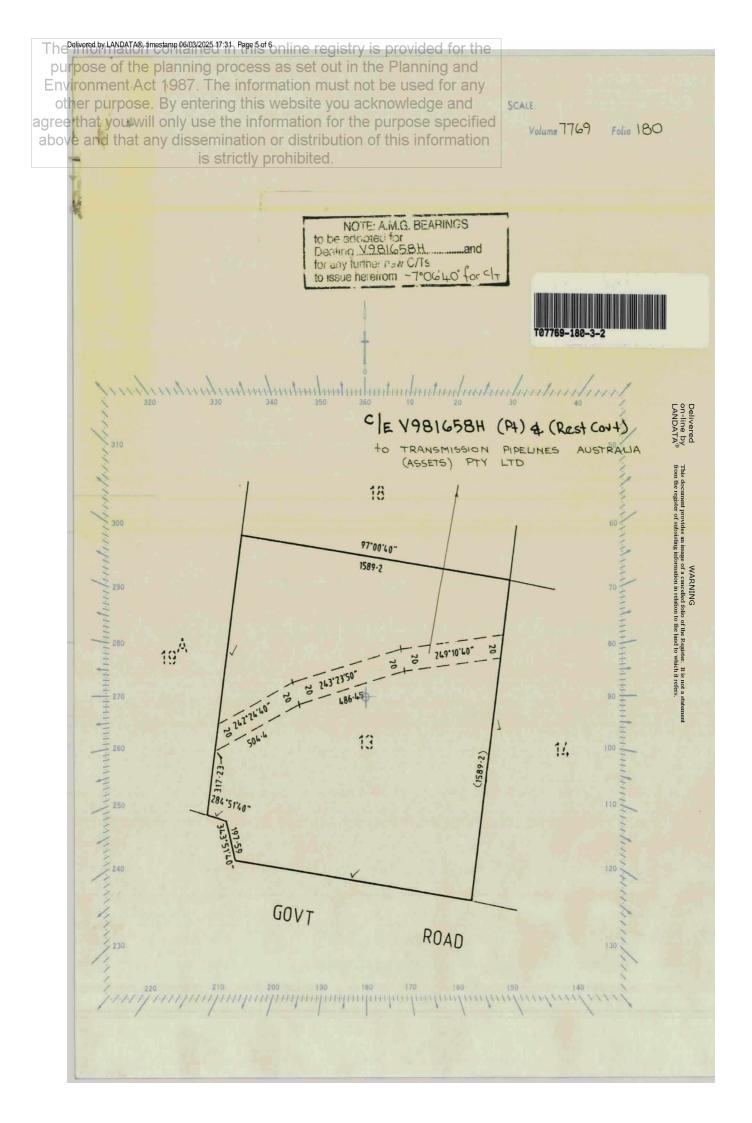

A summary of agreements and subdivision history is provided in this section.

1.1 Section 173 Agreement (AB854082B)

The original Section 173 Agreement (AB854082B) (**Appendix A**) was made between the Surf Coast Shire and Vizard Foundation Pty Ltd in January 2003. This involved a former parcel of land addressed at 70 Gnarwarre Road, Gnarwarre and its original extents are presented in **Figure 2**.

Figure 2 – 70 Gnarwarre Road, Gnarwarre (Vol 7769 Folio 180, Vol 8102 Folio 293, Vol 8715 Folio 179, Vol 9231 Folio 652) (former)

FRV Services Australia Ptv Ltd

The information contained in this online registry is provided for the purpose of the planning process as set out in the Planning and Environment Act the were happening ermation must not be used for any other purpose. By entering this website you acknowledge and agree that you will only use the information for the purpose specified above and that any dissemination or distribution of this information is strictly prohibited.

The parcel was legally defined as comprising:

- Volume 7769 Folio 180 (Section 13 Parish of Gnarwarre)
- Volume 8102 Folio 293 (Section 18 Parish of Gnarwarre)
- Volume 8715 Folio 179 (Section 19 Parish of Gnarwarre)
- Volume 9231 Folio 652 (Portion 13 Parish of Gnarwarre, part of a former Government Road Parish of Gnarwarre)