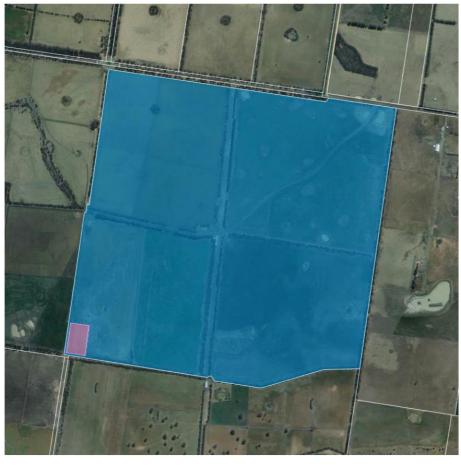

#### 1.3 Background Context

FRV is seeking to develop the Gnarwarre BESS, a utility-scale battery which was approved pursuant to a scheme amendment (<u>C142surf</u> - *Incorporated Document for the Gnarwarre Battery Energy Storage System dated September 2022*). The project is located at Lot 2 on Plan of Subdivision 802780. The project incorporates a Shared Network Asset switching station (also known as a Terminal Station). This Terminal Station is a requirement of the Australian Energy Market Operator (AEMO) and AusNet to enable the project to connect to the adjoining 220 kV transmission line. The Terminal Station will serve a public purpose and allow future for future potential connection and augmentation where required. Given its nature as a shared asset, there is a need for a subdivision to enable the facility to be operated into perpetuity.

Figure 7 – Proposed subdivision of Lot 2 PS802780 (Volume 11609 Folio 424) (189-389 Volum Road, Gnarwarre)

The information contained in this online registry is provided for the purpose of the planning process as set out in the Planning and Environment Acther were happening this website you acknowledge and agree that you will only use the information for the purpose specified above and that any dissemination or distribution of this information is strictly prohibited.