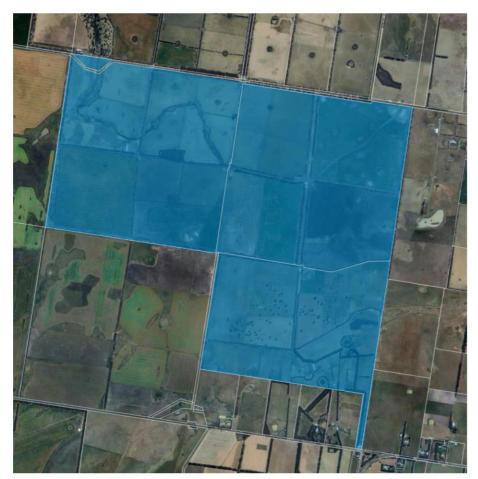

Two subdivisions occurred to the property creating three parcels of land. The first subdivision was registered in November 2015 and is shown in **Figure 5**. The associated Plan of Subdivision (PS734658X) is provided in **Appendix G**.

Figure 5 – Two lots created by Plan of Subdivision PS734658X

The subdivision created the following Lots:

- Lot 1 PS734658 (Volume 116609 Folio 424)
- Lot 2 PS734658 (current)

A copy of the certificate of title for Volume 116609 Folio 424 is provided in Appendix H.