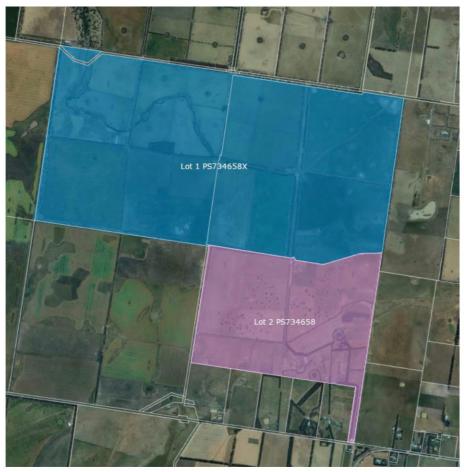

Two subdivisions occurred to the property creating three parcels of land. The first subdivision was registered in November 2015 and is shown in **Figure 5**. The associated Plan of Subdivision (PS734658X) is provided in **Appendix G**.

Figure 5 – Two lots created by Plan of Subdivision PS734658X

The subdivision created the following Lots:

- Lot 1 PS734658 (Volume 116609 Folio 424)
- Lot 2 PS734658 (current)

A copy of the certificate of title for Volume 116609 Folio 424 is provided in Appendix H.