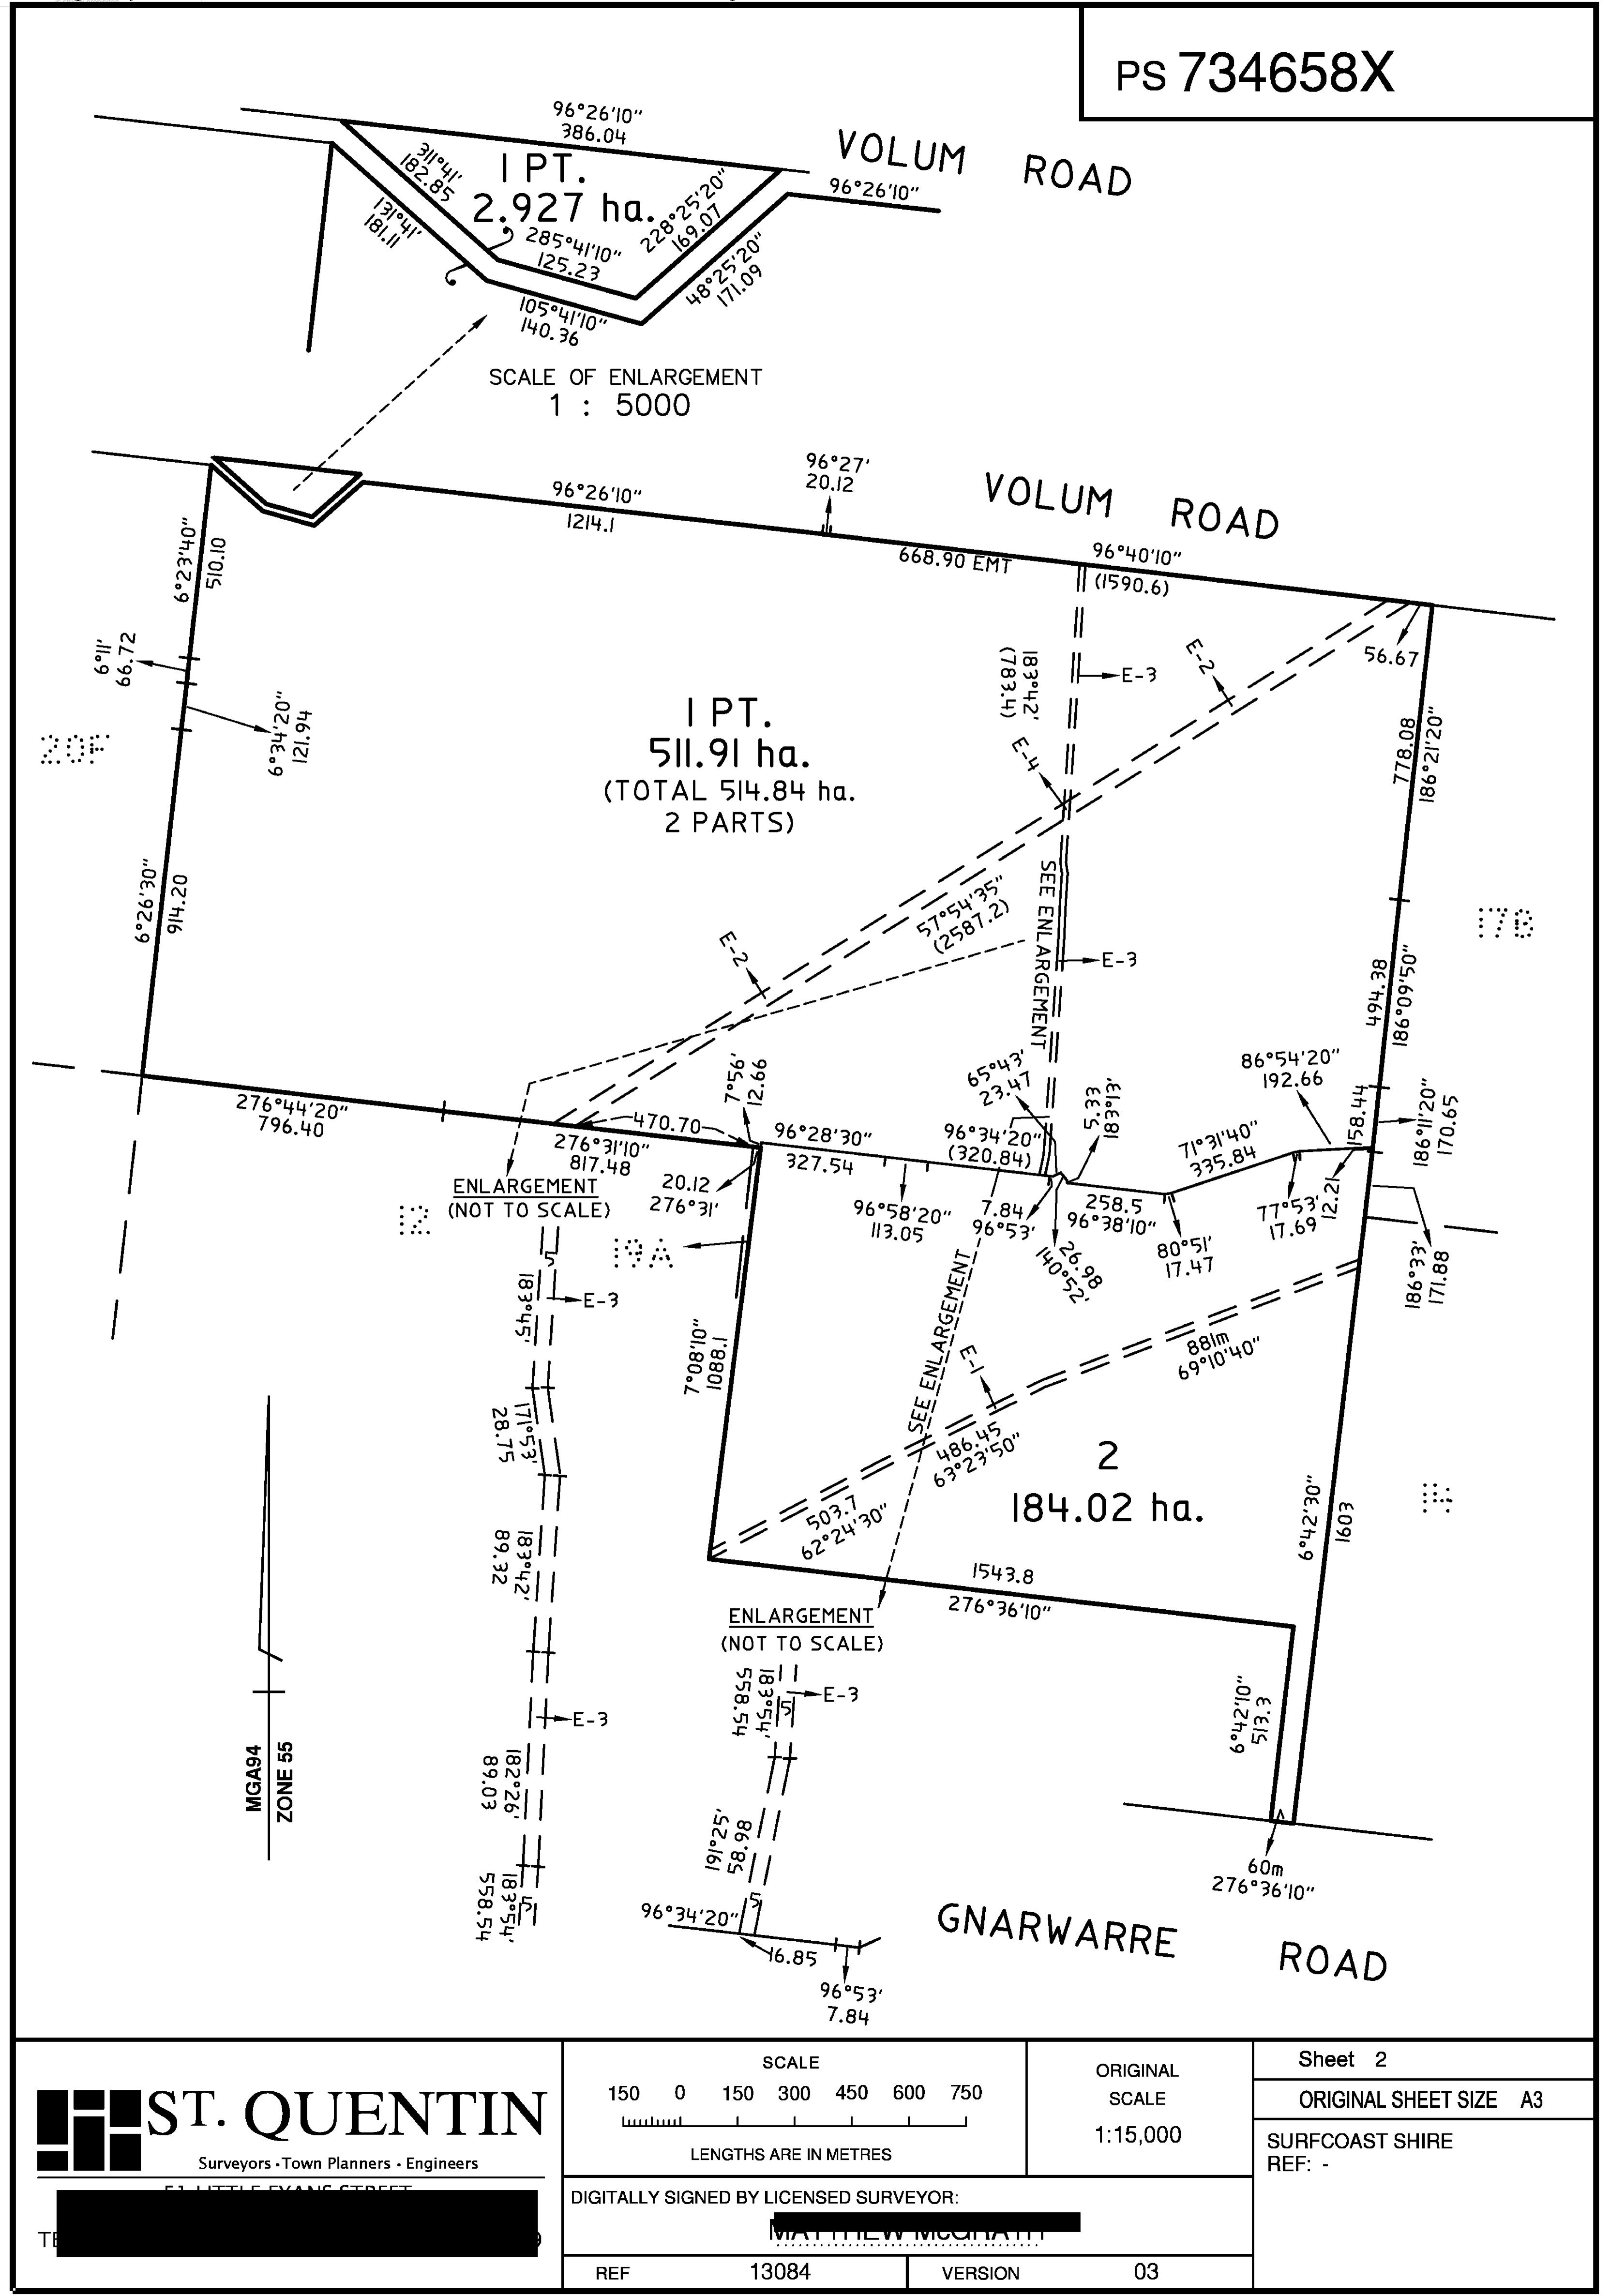

Two subdivisions occurred to the property creating three parcels of land. The first subdivision was registered in November 2015 and is shown in **Figure 5**. The associated Plan of Subdivision (PS734658X) is provided in **Appendix G**.

Figure 5 – Two lots created by Plan of Subdivision PS734658X

The subdivision created the following Lots:

- Lot 1 PS734658 (Volume 116609 Folio 424)
- Lot 2 PS734658 (current)

A copy of the certificate of title for Volume 116609 Folio 424 is provided in Appendix H.