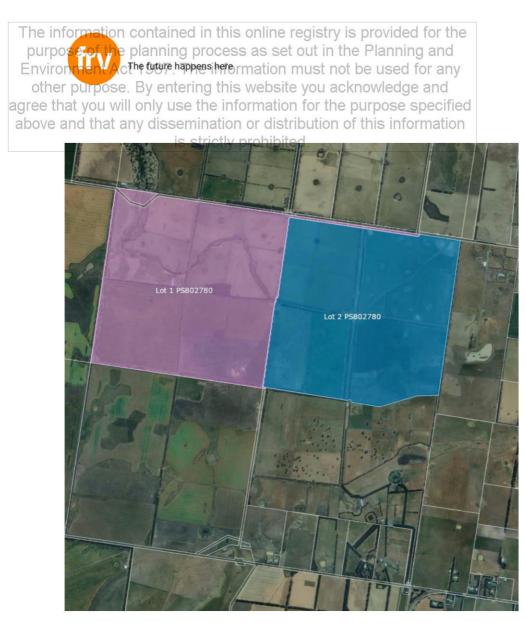

A second subdivision was made to the remainder Lot 1 PS734658X (Volume 116609 Folio 424) and registered in October 2016. The extent of this subdivision is shown in **Figure 6**. The Plan of Subdivision (PS802780Y) is included in **Appendix I**.

#### Figure 6 – Two lots created by Plan of Subdivision PS802780Y

The subdivision created the following Lots:

- Lot 1 PS802780 (Volume 11826 Folio 955) (current)
- Lot 2 PS802780 (Volume 11826 Folio 956) (189-389 Volum Road, Gnarwarre) (current)