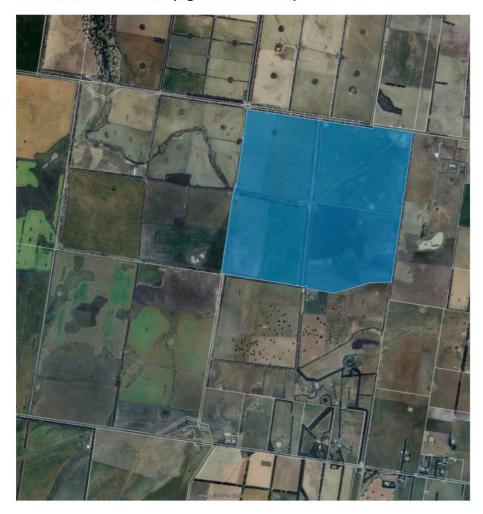

1 EXISTING AGREEMENTS AND SUBDIVISION HISTORY

N A Investments (VIC) Pty Ltd (the **Owner**) and FRV Services Australia Pty Ltd on behalf of Gnarwarre BESS Asset Co Pty Ltd as trustee for Gnarwarre BESS Asset Trust (collectively **FRV**) is seeking to amend the Section 173 Agreement (AL816144J) applying to 189-389 Volum Road Gnarwarre, Victoria, legally defined as Lot 2 in Plan of Subdivision (PS) 802780 (Volume 11826 **Folio 956**) and shown in **Figure 1**. Lot 2 PS 802780 was subdivided by Plan of Subdivision 802780Y (registered 17/10/2016).

Figure 1 - 189-389 Volum Road, Lot 2 PS802780, Volume 11826 Folio 956

EBV Sendoes Australia Phyl.td

The information contained in this online registry is provided for the purpose of the planning process as set out in the Planning and Environment of the www.happeoinerermation must not be used for any other purpose. By entering this website you acknowledge and agree that you will only use the information for the purpose specified above and that any dissemination or distribution of this information is strictly prohibited.