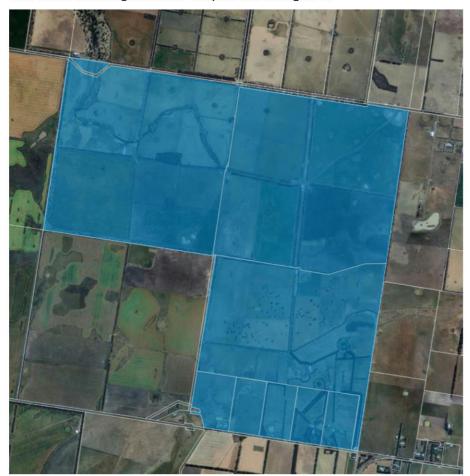

A summary of agreements and subdivision history is provided in this section.

1.1 Section 173 Agreement (AB854082B)

The original Section 173 Agreement (AB854082B) (**Appendix A**) was made between the Surf Coast Shire and Vizard Foundation Pty Ltd in January 2003. This involved a former parcel of land addressed at 70 Gnarwarre Road, Gnarwarre and its original extents are presented in **Figure 2**.

Figure 2 – 70 Gnarwarre Road, Gnarwarre (Vol 7769 Folio 180, Vol 8102 Folio 293, Vol 8715 Folio 179, Vol 9231 Folio 652) (former)

FRV Services Australia Ptv Ltd

The information contained in this online registry is provided for the purpose of the planning process as set out in the Planning and Environment Act the were happening ermation must not be used for any other purpose. By entering this website you acknowledge and agree that you will only use the information for the purpose specified above and that any dissemination or distribution of this information is strictly prohibited.