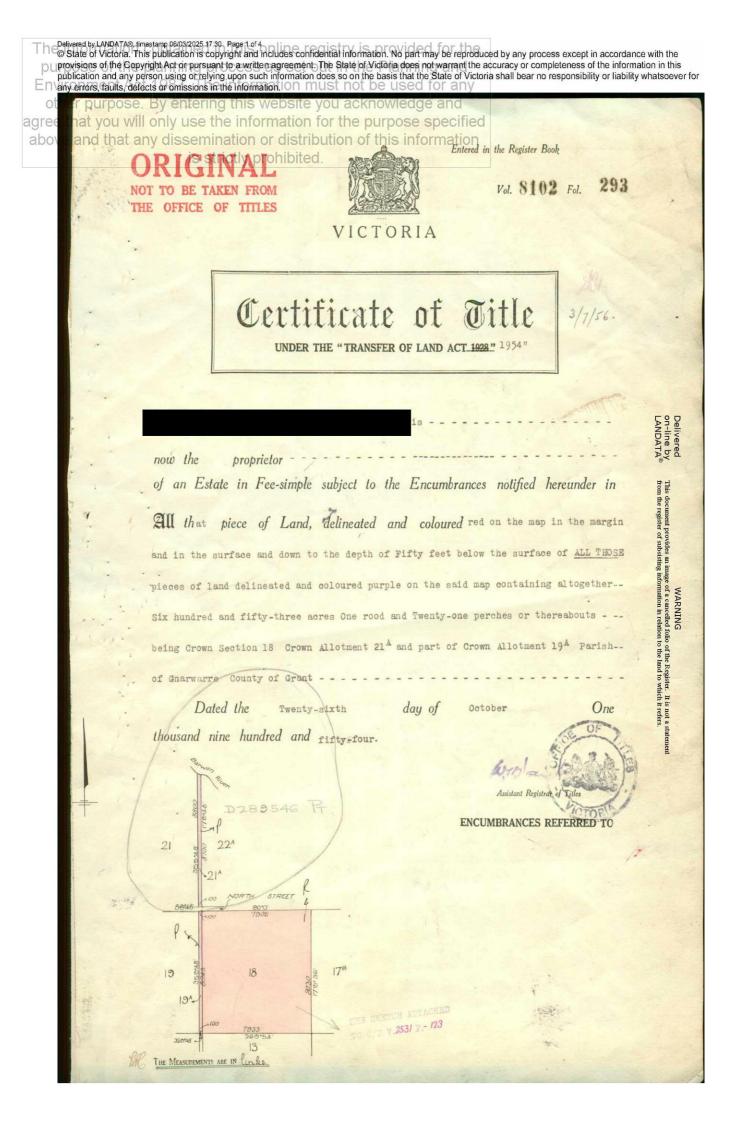

A summary of agreements and subdivision history is provided in this section.

1.1 Section 173 Agreement (AB854082B)

The original Section 173 Agreement (AB854082B) (**Appendix A**) was made between the Surf Coast Shire and Vizard Foundation Pty Ltd in January 2003. This involved a former parcel of land addressed at 70 Gnarwarre Road, Gnarwarre and its original extents are presented in **Figure 2**.

Figure 2 – 70 Gnarwarre Road, Gnarwarre (Vol 7769 Folio 180, Vol 8102 Folio 293, Vol 8715 Folio 179, Vol 9231 Folio 652) (former)

FRV Services Australia Ptv Ltd

The information contained in this online registry is provided for the purpose of the planning process as set out in the Planning and Environment Act the were happening ermation must not be used for any other purpose. By entering this website you acknowledge and agree that you will only use the information for the purpose specified above and that any dissemination or distribution of this information is strictly prohibited.

The parcel was legally defined as comprising:

- Volume 7769 Folio 180 (Section 13 Parish of Gnarwarre)
- Volume 8102 Folio 293 (Section 18 Parish of Gnarwarre)
- Volume 8715 Folio 179 (Section 19 Parish of Gnarwarre)
- Volume 9231 Folio 652 (Portion 13 Parish of Gnarwarre, part of a former Government Road Parish of Gnarwarre)