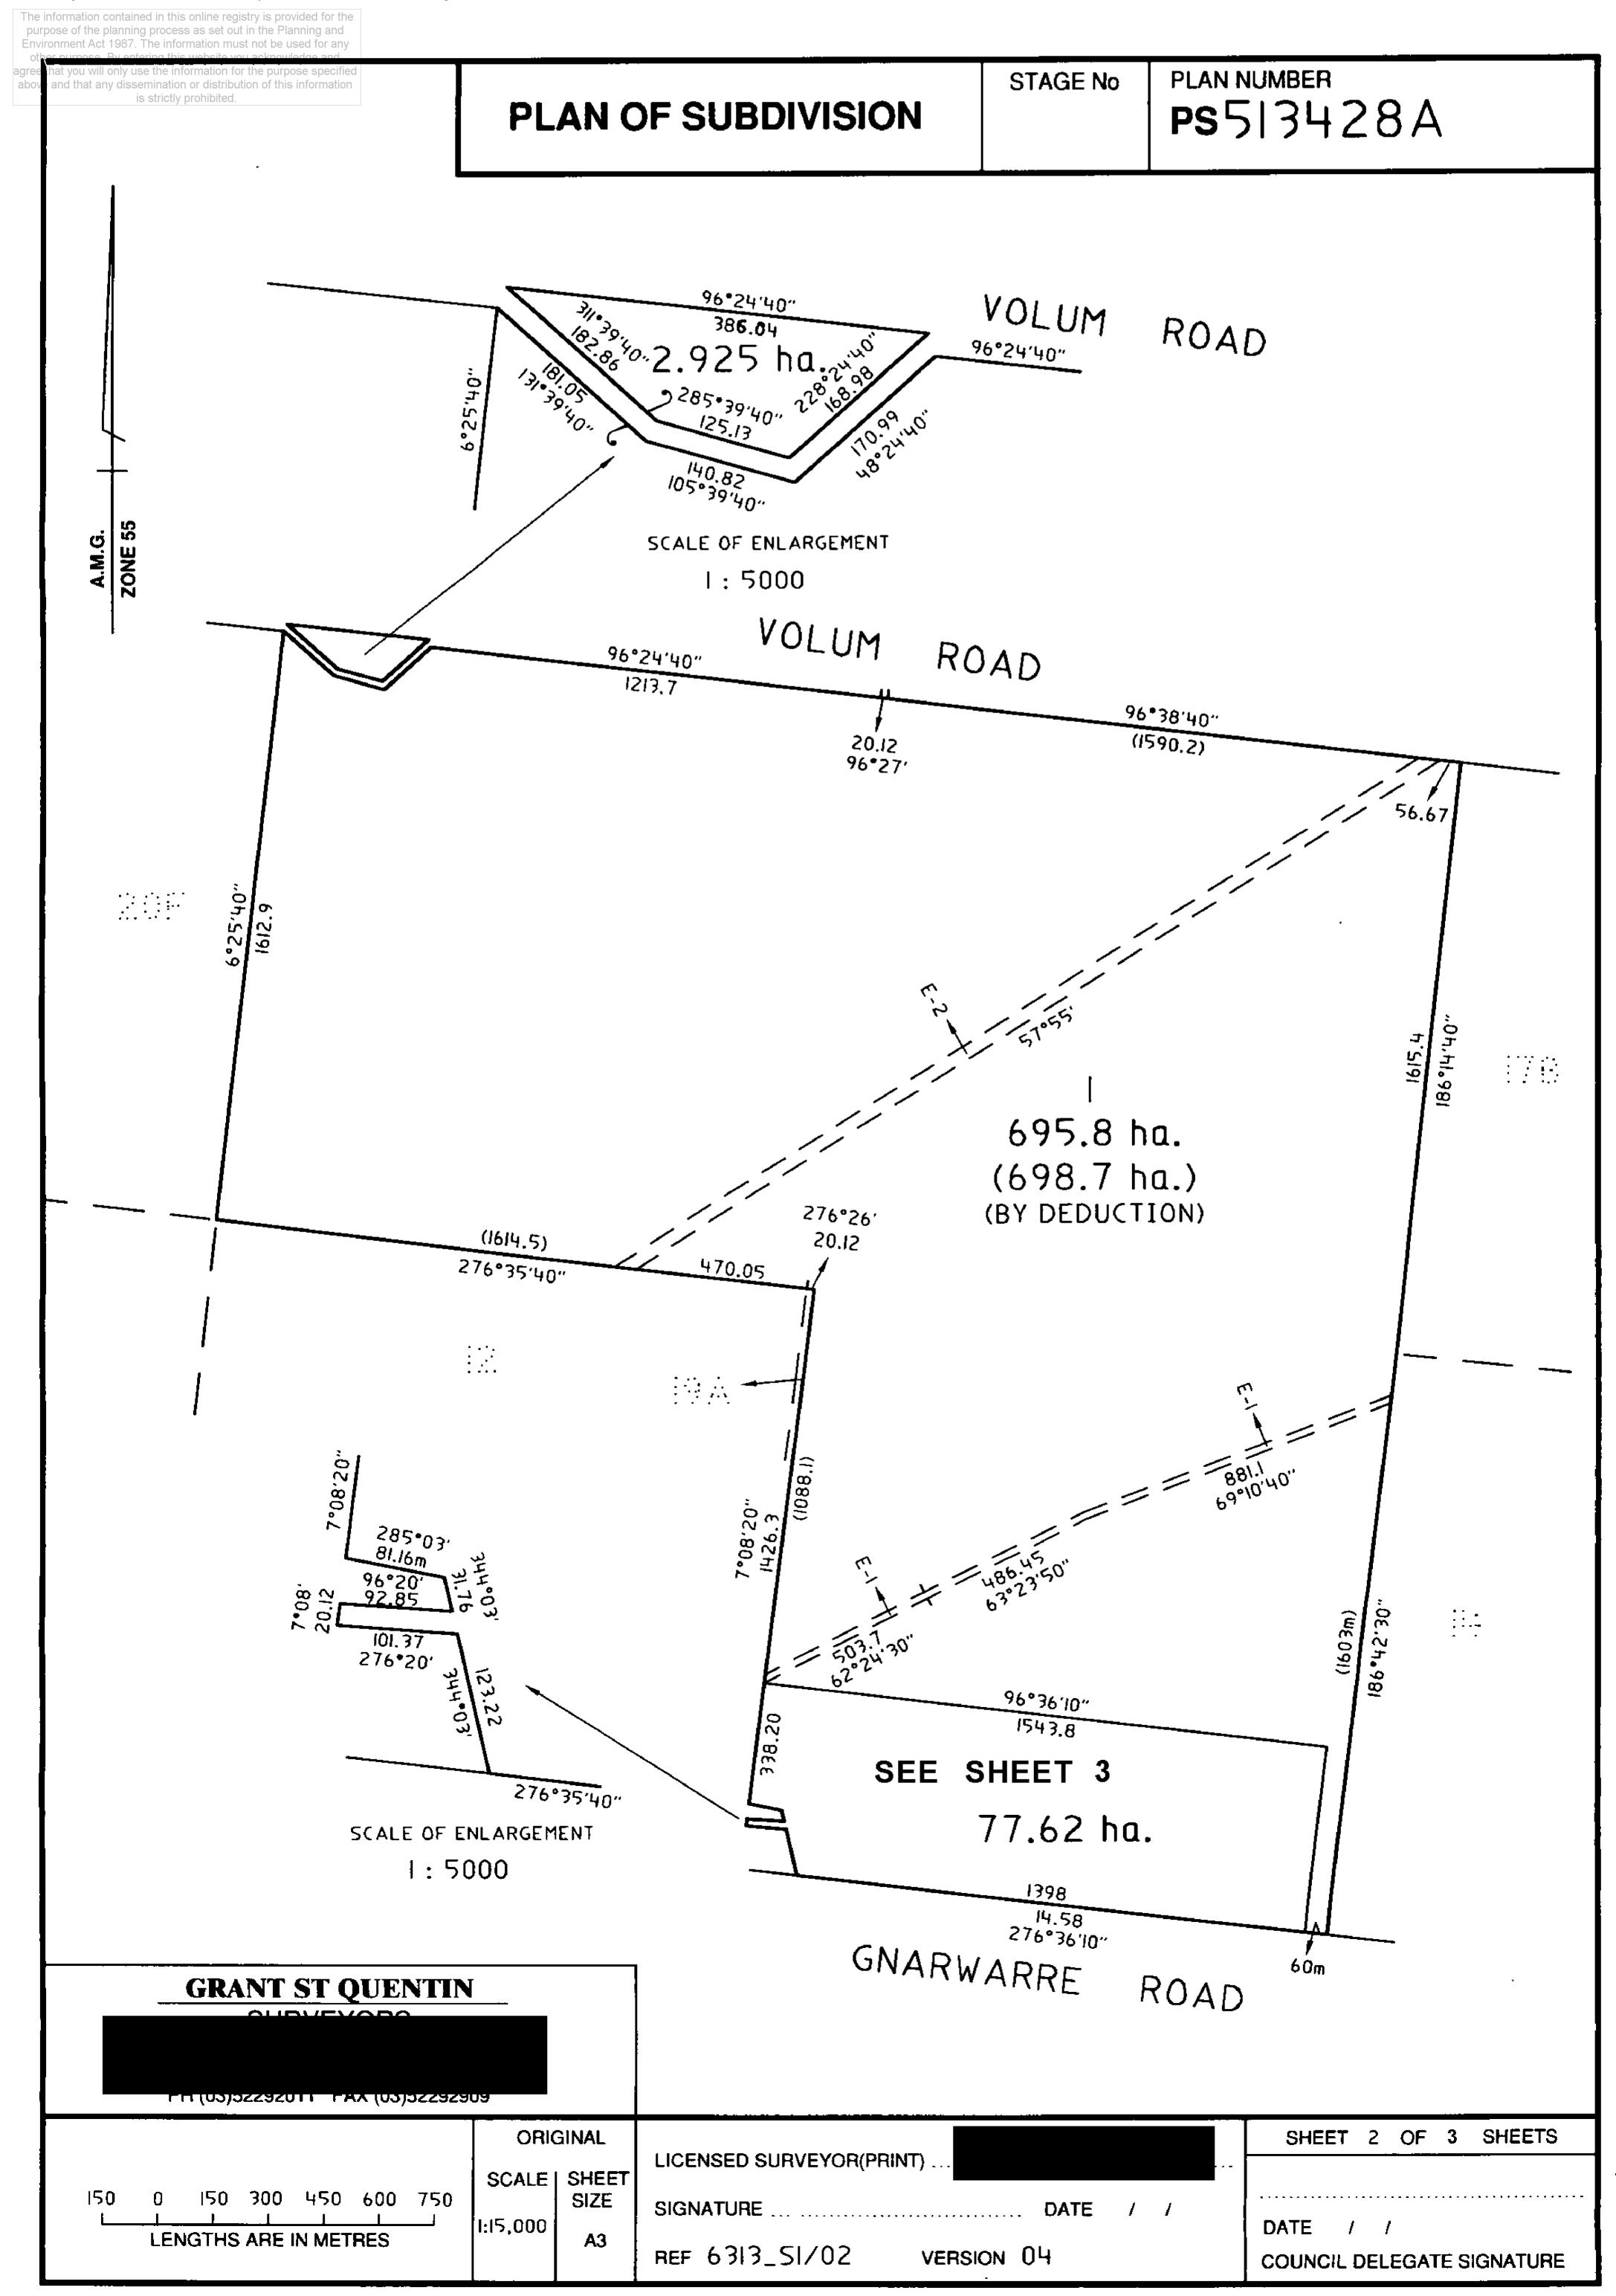

A copy of the above titles is included in Appendix B.

The original Section 173 Agreement (AB854082B) was made in response to Planning Permit 02/0426, which sought to subdivide the southern extent of the land creating six (6) lots. The agreement allowed for this six-lot subdivision but prohibited further subdivision unless the agreement was terminated or if the land was rezoned to permit further subdivision.

A subdivision was registered in February 2003 and shown in **Figure 3** and the Plan of Subdivision (PS513428A) associated with the creation of lots is provided in **Appendix C**.

Figure 3 – Six lots created by Plan of Subdivision PS513428A

FRV Services Australia Ptv Ltd

The information contained in this online registry is provided for the purpose of the planning process as set out in the Planning and Environment / cthe @@re.happeositerermation must not be used for any Enviror other purpose. By entering this website you acknowledge and agree that you will only use the information for the purpose specified above and that any dissemination or distribution of this information is strictly prohibited. The following Lots were created:

- Lot 1 PS513428 (Volume 10708 Folio 680) (38 Gnarwarre Road, Gnarwarre)
- Lot 2 PS513428 (current) .
- Lot 3 PS513428 (current)
- Lot 4 PS513428 (current)
- Lot 5 PS513428 (current)
- Lot 6 PS513428 (current)