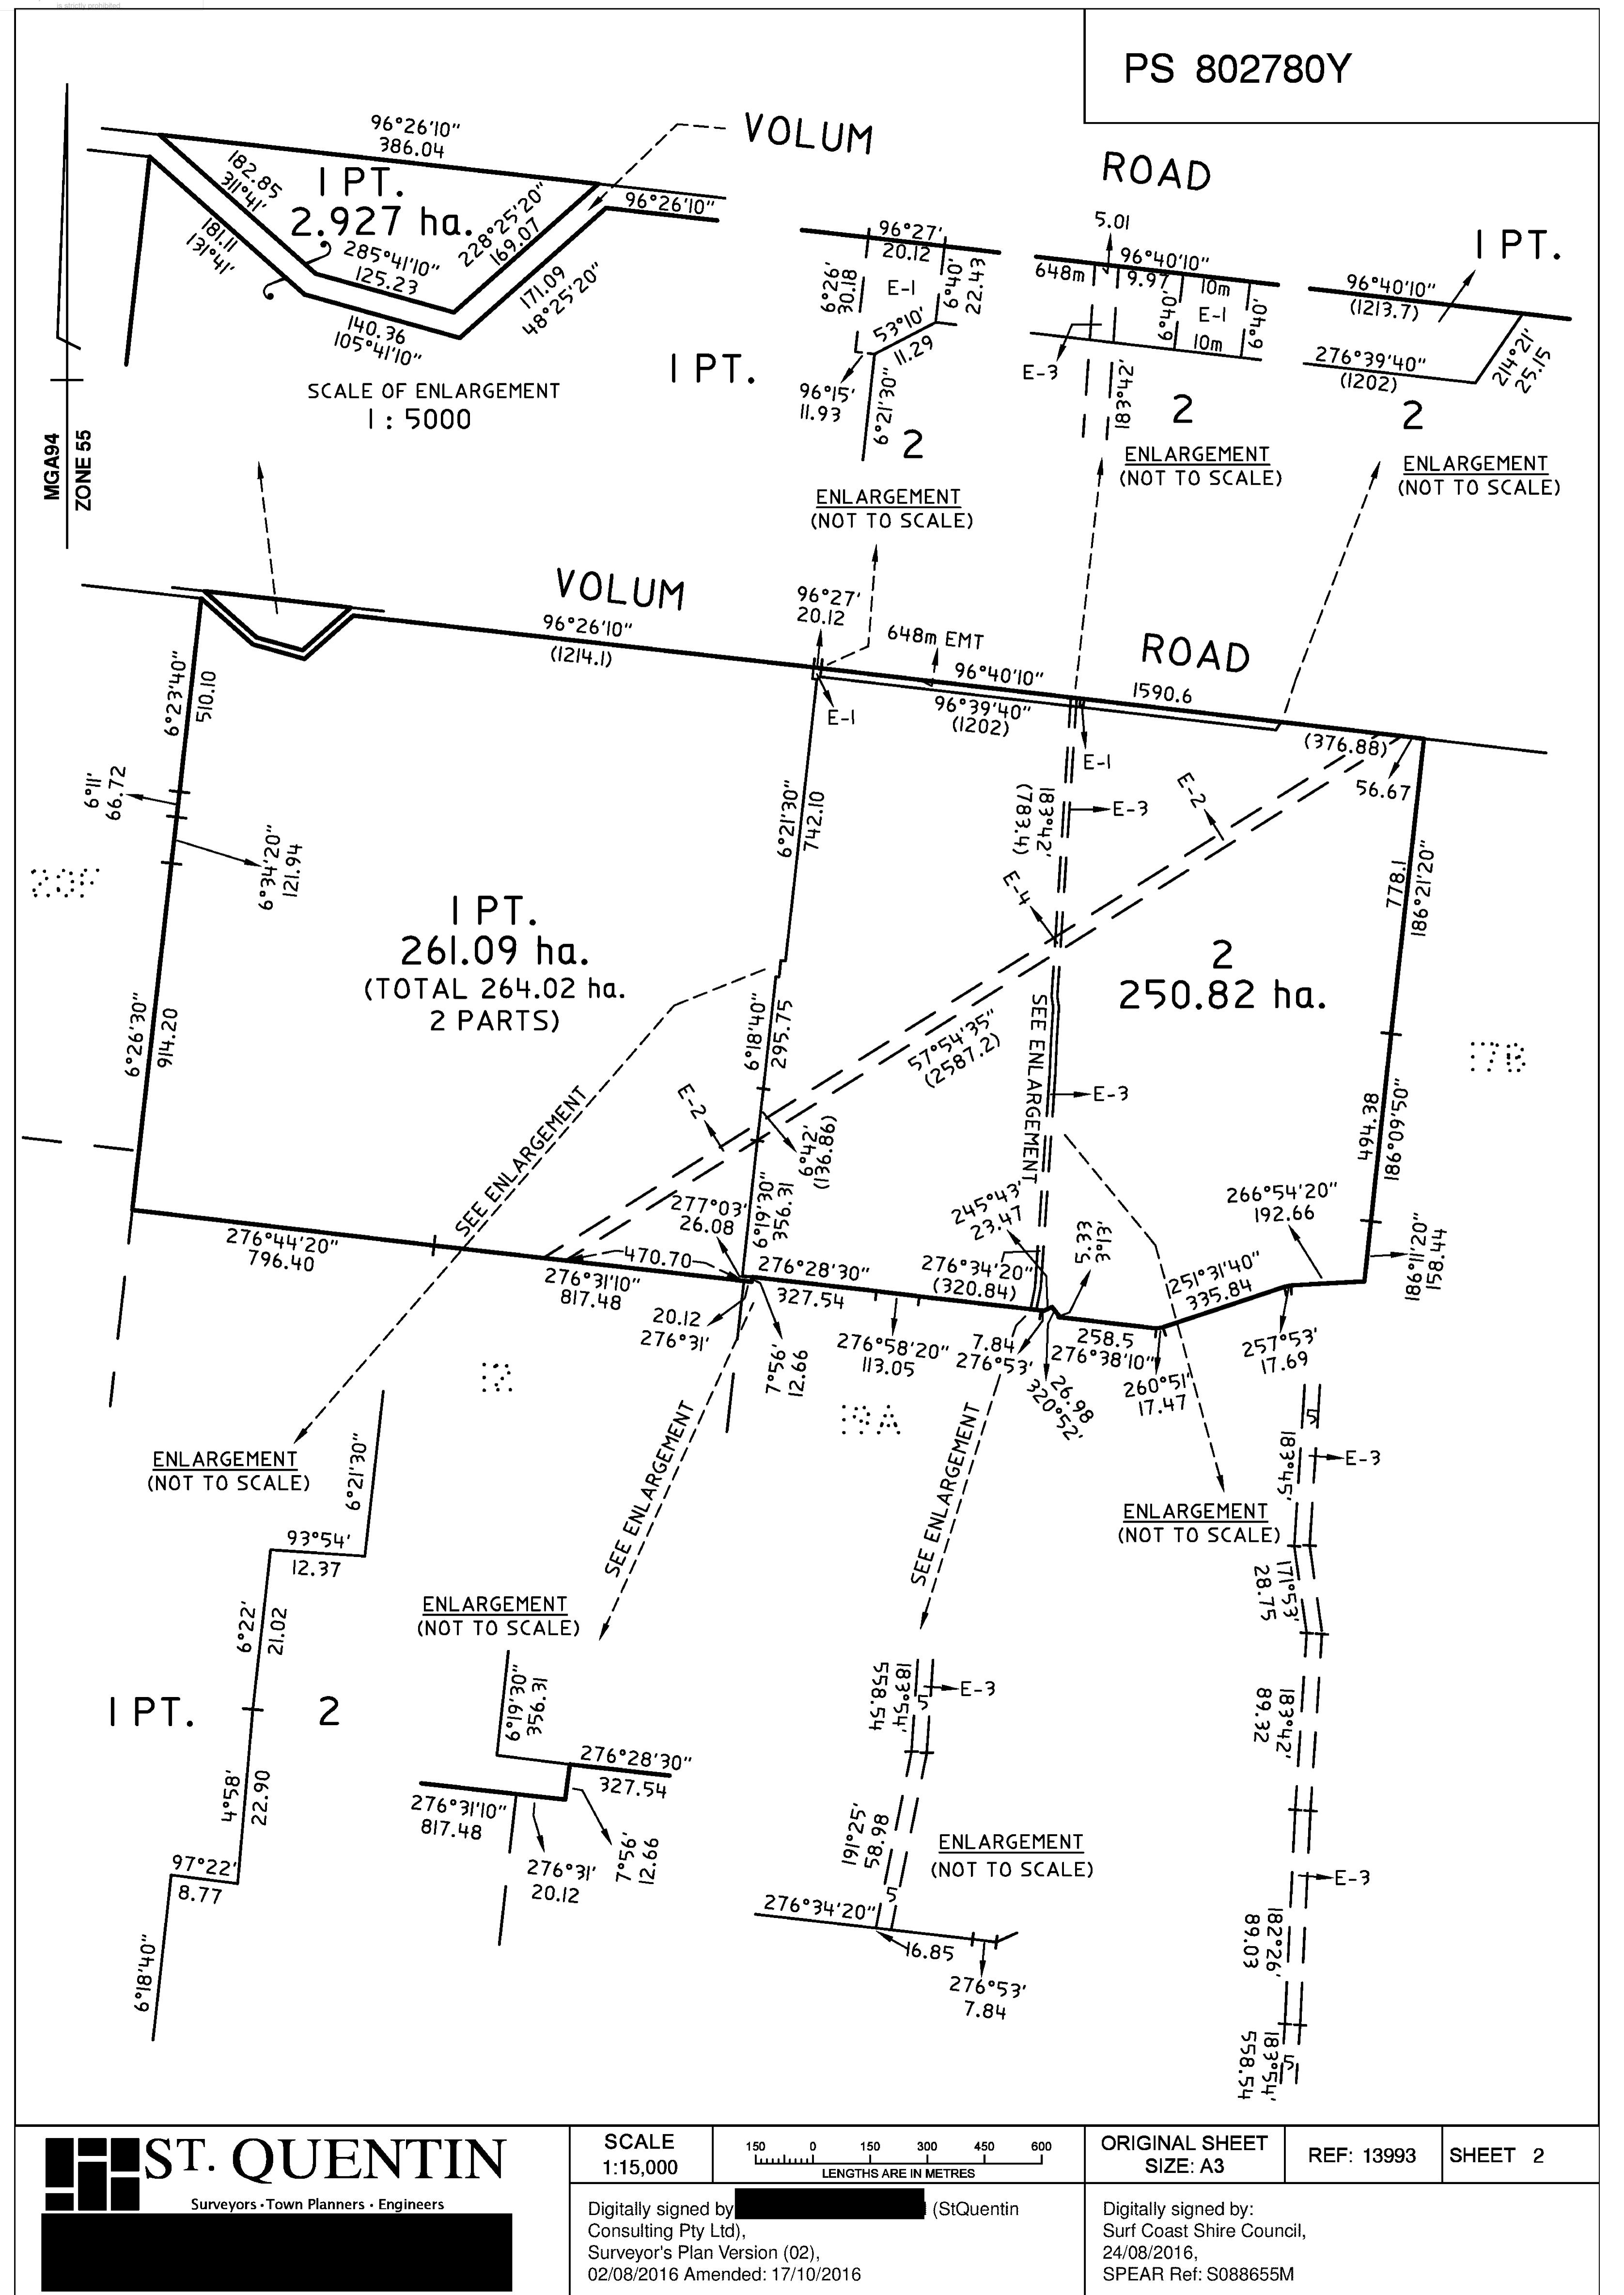

A second subdivision was made to the remainder Lot 1 PS734658X (Volume 116609 Folio 424) and registered in October 2016. The extent of this subdivision is shown in **Figure 6**. The Plan of Subdivision (PS802780Y) is included in **Appendix I**.

#### Figure 6 – Two lots created by Plan of Subdivision PS802780Y

The subdivision created the following Lots:

- Lot 1 PS802780 (Volume 11826 Folio 955) (current)
- Lot 2 PS802780 (Volume 11826 Folio 956) (189-389 Volum Road, Gnarwarre) (current)