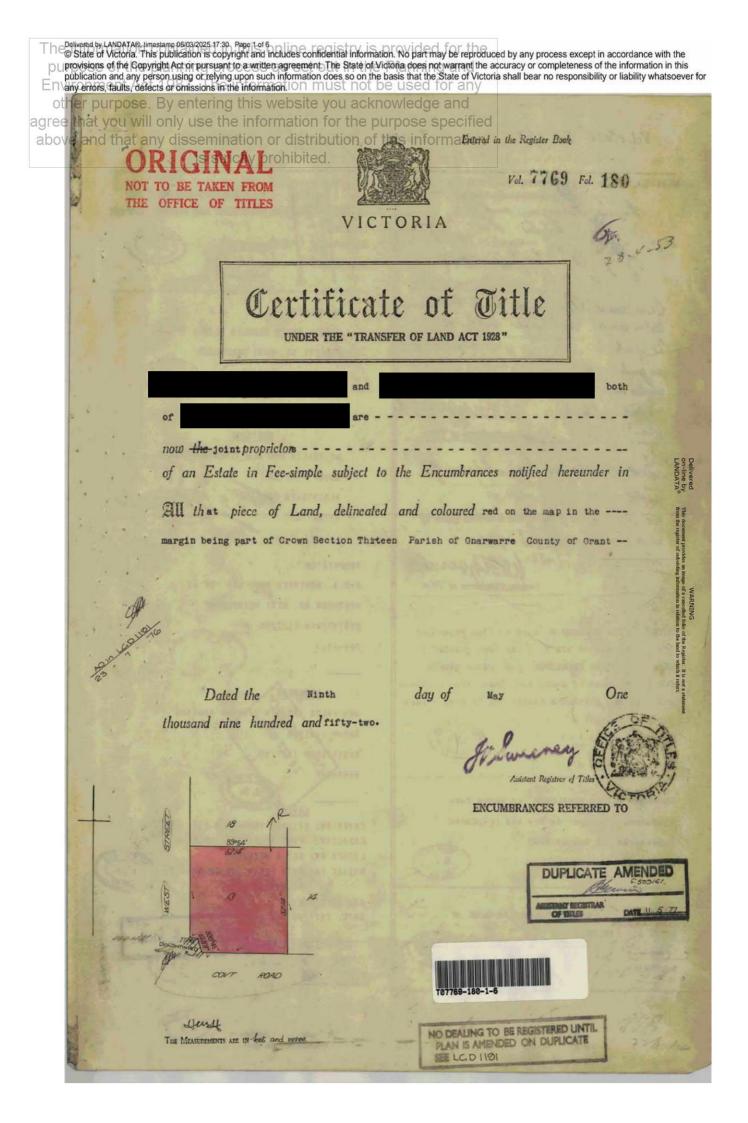

A summary of agreements and subdivision history is provided in this section.

1.1 Section 173 Agreement (AB854082B)

The original Section 173 Agreement (AB854082B) (**Appendix A**) was made between the Surf Coast Shire and Vizard Foundation Pty Ltd in January 2003. This involved a former parcel of land addressed at 70 Gnarwarre Road, Gnarwarre and its original extents are presented in **Figure 2**.

The parcel was legally defined as comprising:

- Volume 7769 Folio 180 (Section 13 Parish of Gnarwarre)
- Volume 8102 Folio 293 (Section 18 Parish of Gnarwarre)
- Volume 8715 Folio 179 (Section 19 Parish of Gnarwarre)
- Volume 9231 Folio 652 (Portion 13 Parish of Gnarwarre, part of a former Government Road Parish of Gnarwarre)

A copy of the above titles is included in Appendix B.

The original Section 173 Agreement (AB854082B) was made in response to Planning Permit 02/0426, which sought to subdivide the southern extent of the land creating six (6) lots. The agreement allowed for this six-lot subdivision but prohibited further subdivision unless the agreement was terminated or if the land was rezoned to permit further subdivision.