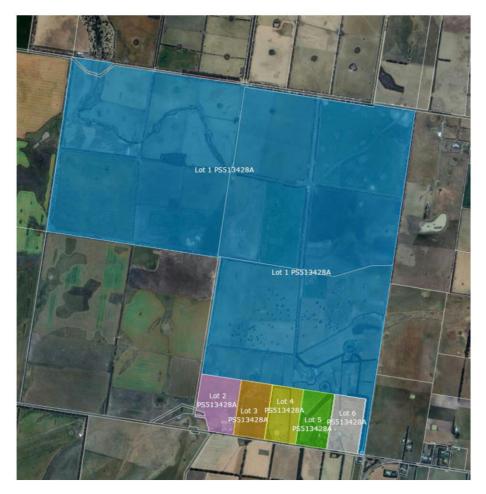

A subdivision was registered in February 2003 and shown in **Figure 3** and the Plan of Subdivision (PS513428A) associated with the creation of lots is provided in **Appendix C**.

Figure 3 – Six lots created by Plan of Subdivision PS513428A

FRV Services Australia Ptv Ltd

The information contained in this online registry is provided for the purpose of the planning process as set out in the Planning and Environment / cthe @@re.happeositerermation must not be used for any Enviror other purpose. By entering this website you acknowledge and agree that you will only use the information for the purpose specified above and that any dissemination or distribution of this information is strictly prohibited. The following Lots were created:

- Lot 1 PS513428 (Volume 10708 Folio 680) (38 Gnarwarre Road, Gnarwarre)
- Lot 2 PS513428 (current) .
- Lot 3 PS513428 (current)
- Lot 4 PS513428 (current)
- Lot 5 PS513428 (current)
- Lot 6 PS513428 (current)