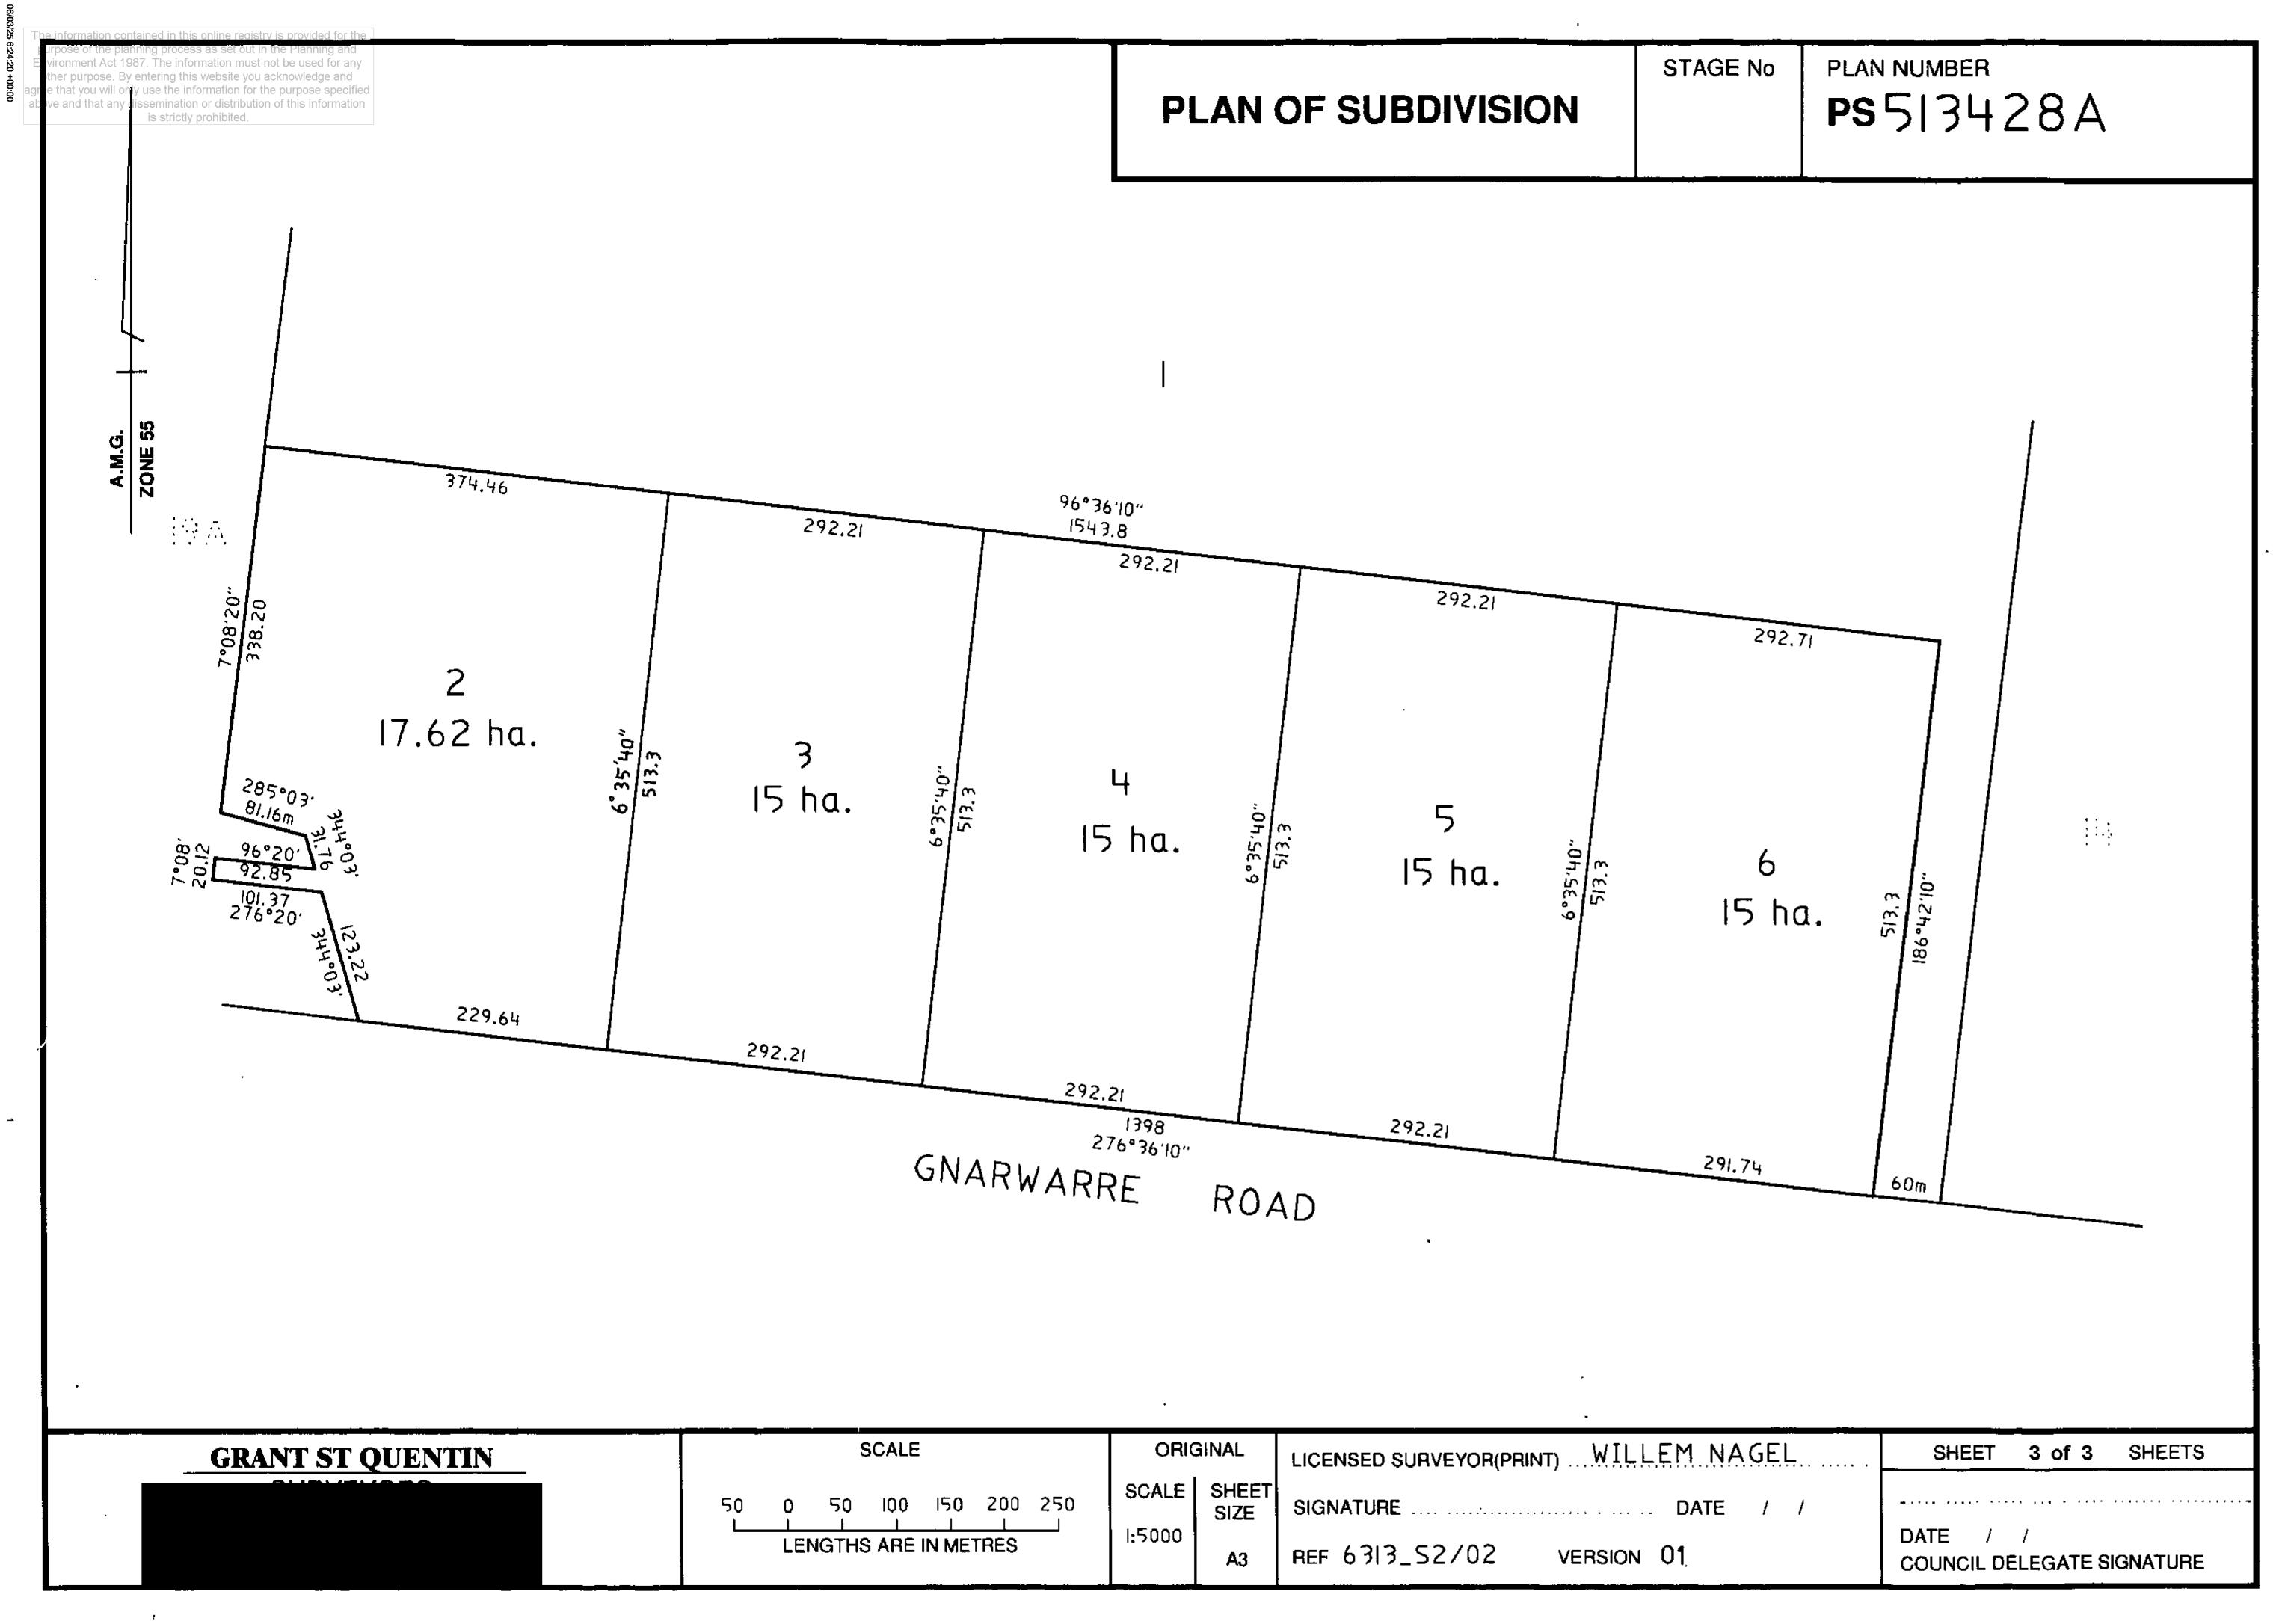

A subdivision was registered in February 2003 and shown in **Figure 3** and the Plan of Subdivision (PS513428A) associated with the creation of lots is provided in **Appendix C**.

Figure 3 – Six lots created by Plan of Subdivision PS513428A

- Lot 1 PS513428 (Volume 10708 Folio 680) (38 Gnarwarre Road, Gnarwarre)
- Lot 2 PS513428 (current) .
- Lot 3 PS513428 (current)
- Lot 4 PS513428 (current)
- Lot 5 PS513428 (current)
- Lot 6 PS513428 (current)