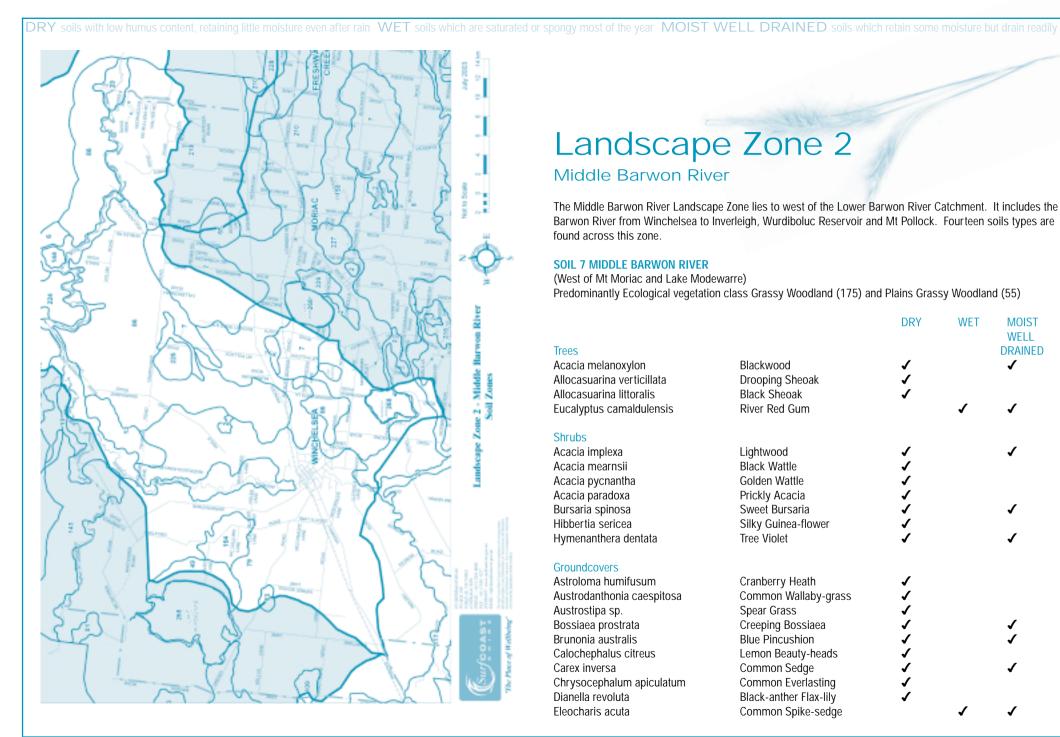

# Landscape Zone 2

# Middle Barwon River

The Middle Barwon River Landscape Zone lies to west of the Lower Barwon River Catchment. It includes the Barwon River from Winchelsea to Inverleigh, Wurdiboluc Reservoir and Mt Pollock. Fourteen soils types are found across this zone.

#### SOIL 7 MIDDLE BARWON RIVER

(West of Mt Moriac and Lake Modewarre)

Predominantly Ecological vegetation class Grassy Woodland (175) and Plains Grassy Woodland (55)

| Trees<br>Acacia melanoxylon              | Blackwood                            | DRY      | WET | Moist<br>Well<br>Drained |
|------------------------------------------|--------------------------------------|----------|-----|--------------------------|
| Allocasuarina verticillata               | Drooping Sheoak                      | <b>v</b> |     | •                        |
| Allocasuarina littoralis                 | Black Sheoak                         | 1        |     |                          |
| Eucalyptus camaldulensis                 | River Red Gum                        |          | √   | 1                        |
| Shrubs                                   |                                      |          |     |                          |
| Acacia implexa                           | Lightwood                            |          |     | ✓                        |
| Acacia mearnsii                          | Black Wattle                         | 1        |     |                          |
| Acacia pycnantha                         | Golden Wattle                        | 1        |     |                          |
| Acacia paradoxa<br>Bursaria spinosa      | Prickly Acacia<br>Sweet Bursaria     | <b>√</b> |     |                          |
| Hibbertia sericea                        | Silky Guinea-flower                  | 1        |     | •                        |
| Hymenanthera dentata                     | Tree Violet                          | ✓<br>✓   |     | √                        |
| Groundcovers                             |                                      |          |     |                          |
| Astroloma humifusum                      | Cranberry Heath                      | 1        |     |                          |
| Austrodanthonia caespitosa               | Common Wallaby-grass                 |          |     |                          |
| Austrostipa sp.                          | Spear Grass                          | 1        |     | ,                        |
| Bossiaea prostrata<br>Brunonia australis | Creeping Bossiaea<br>Blue Pincushion |          |     | 1                        |
| Calochephalus citreus                    | Lemon Beauty-heads                   | <b>v</b> |     | ✓                        |
| Carex inversa                            | Common Sedge                         | <b>,</b> |     | 1                        |
| Chrysocephalum apiculatum                | Common Everlasting                   | 1        |     | •                        |
| Dianella revoluta                        | Black-anther Flax-lily               | √        |     |                          |
| Eleocharis acuta                         | Common Spike-sedge                   |          | ✓   | ✓                        |