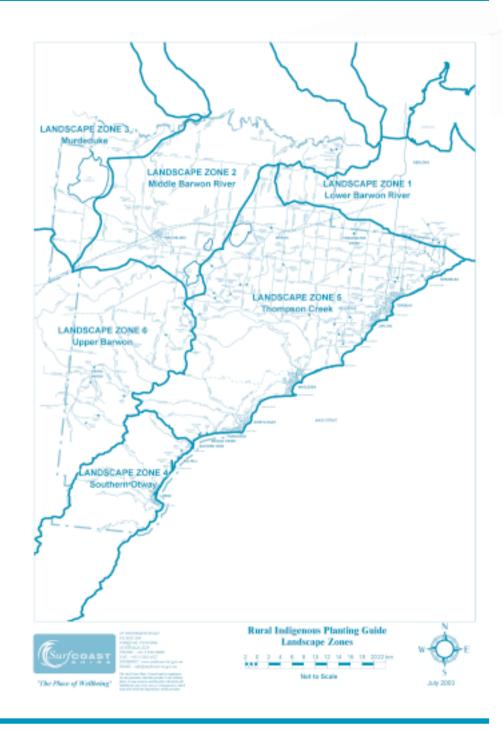

# Using this planting guide

The aim of this planting guide is to list a variety of indigenous plants that are suitable for use in local rural landscapes.

The guide presents six Landscape Zones within the Shire. Each Landscape Zone has a number of soil types.

# Landscape Zone 1

# Lower Barwon River

The majority of the Lower Barwon River Landscape Zone falls within the Barrabool Hills area and a small section falls within the Connewarre area at the eastern boundary of the Shire. Most of the remnant vegetation has been cleared. A number of tributaries of the Barwon River and Waurn Ponds Creek are within the described area. Prior to 1750, the area was Grassy Woodland. Soil type 219 dominates this zone.