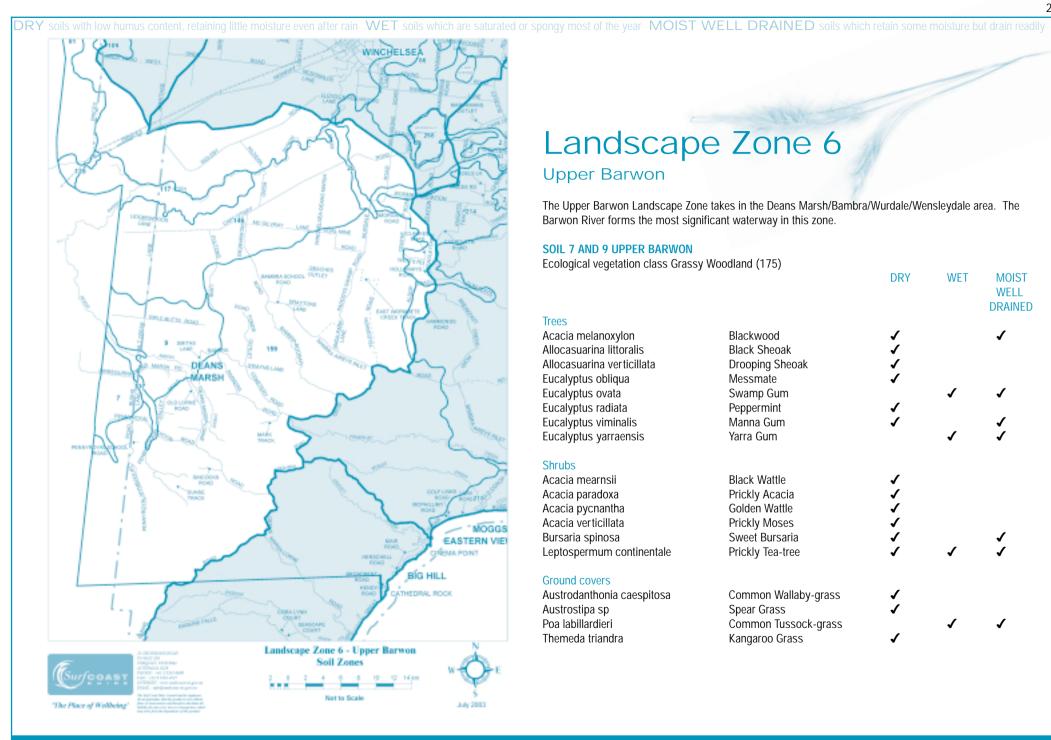

**DRY** = soils with low humus content, retaining little moisture even after rain.

WET = soils which are saturated or spongy most of the year.

**MOIST WELL DRAINED** = soils which retain some moisture but drain readily.