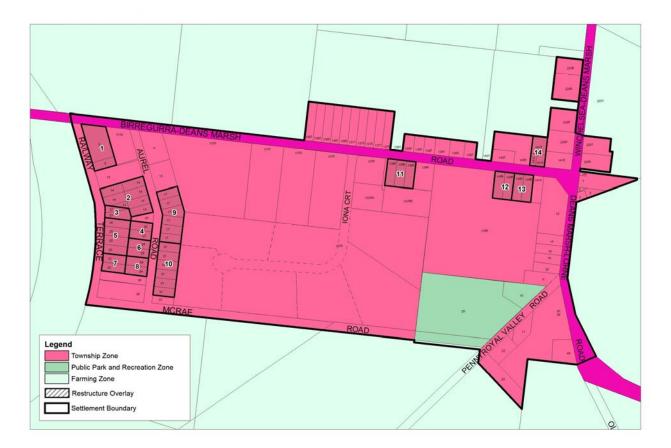

# **Strategic Basis**

The Deans Marsh Township Restructure Plan (June 2013) restructures lots in common ownership within the Deans Marsh township that are deemed incapable of containing and treating waste water onsite in accordance with the *EPA Code of Practice – Onsite Wastewater Management Dec 2008 Pub 891.2.* Map 1 - Deans Marsh Restructure Plan identifies the properties within the township affected by the restructure plan. The majority of lots are less than 1,300 square metres in area, and if all these lots were to be developed with a dwelling, without access to reticulated sewerage, gross pollution of the township environment and water catchment would result.

| Restructure<br>lot number | Street address                           | Lots comprising the<br>restructure lot                  | Current<br>Status | Maximum<br>number<br>of<br>dwellings | Size               |
|---------------------------|------------------------------------------|---------------------------------------------------------|-------------------|--------------------------------------|--------------------|
| R1                        | 5 Railway Terrace,<br>Deans Marsh        | Lot 1 TP101079, Lot 5<br>LP3400                         | Vacant            | One                                  | 5142m <sup>2</sup> |
| R2                        | 14 Aurel Road, Deans<br>Marsh            | Lots 1,2,3,6,7,8,9<br>TP214228                          | Dwelling          | One                                  | 6556m <sup>2</sup> |
| R3                        | 21 Railway Terrace,<br>Deans Marsh       | Lot 1 TP893287, Lot 1<br>TP91469                        | Dwelling          | One                                  | 1561m <sup>2</sup> |
| R4                        | 22 Aurel Road, Deans<br>Marsh            | Lot 1 TP86782, Lot 1<br>TP87445                         | Dwelling          | One                                  | 1992m <sup>2</sup> |
| R5                        | 29 Railway Terrace,<br>Deans Marsh       | Lot 1 TP92762, Lots 1<br>& 2 TP89147, Lot 1<br>TP863443 | Dwelling          | One                                  | 4524m <sup>2</sup> |
| R6                        | 28 Aurel Road, Deans<br>Marsh            | Lot 1 TP604633, Lot 2<br>TP604633                       | Dwelling          | One                                  | 1999m <sup>2</sup> |
| R7                        | 31-33 Railway<br>Terrace, Deans<br>Marsh | Lot 2 TP863443, Lot 3<br>TP89147                        | Vacant            | One                                  | 2052m <sup>2</sup> |
| R8                        | 34 Aurel Road, Deans<br>Marsh            | Lot 1 TP97891, Lot 29<br>LP3400                         | Dwelling          | One                                  | 2020m <sup>2</sup> |

Table 1Land Parcels

| Restructure<br>lot number | Street address                                       | Lots comprising the<br>restructure lot               | Current<br>Status | Maximum<br>number<br>of<br>dwellings | Size               |
|---------------------------|------------------------------------------------------|------------------------------------------------------|-------------------|--------------------------------------|--------------------|
|                           |                                                      |                                                      |                   |                                      |                    |
| R9                        | 17 Aurel Road, Deans<br>Marsh                        | Lots 4,5,6,7,8,9<br>TP136667                         | Vacant            | One                                  | 5977m <sup>2</sup> |
| R10                       | 31 Aurel Road, Deans<br>Marsh                        | Lots 13,14,15,16,17,18<br>LP3400                     | Dwelling          | One                                  | 5850m <sup>2</sup> |
| R11                       | 1380 Birregurra-<br>Deans Marsh Road,<br>Deans Marsh | Lots 1,2,3 LP22653                                   | Dwelling          | One                                  | 3851m <sup>2</sup> |
| R12                       | 1406 Birregurra-<br>Deans Marsh Road,<br>Deans Marsh | Lots 5 & 6 LP17123                                   | Dwelling          | One                                  | 2630m <sup>2</sup> |
| R13                       | 1408 Birregurra-<br>Deans Marsh Road,<br>Deans Marsh | Lots 3 & 4 LP17123                                   | Dwelling          | One                                  | 2597m <sup>2</sup> |
| R14                       | 1413 Birregurra-<br>Deans Marsh Road,<br>Deans Marsh | Lot 1 TP245103, Lot 1<br>TP515828, Lot 1<br>TP376070 | Dwelling          | One                                  | 2224m <sup>2</sup> |

Map 1 - Deans Marsh Restructure Plan (June 2013)