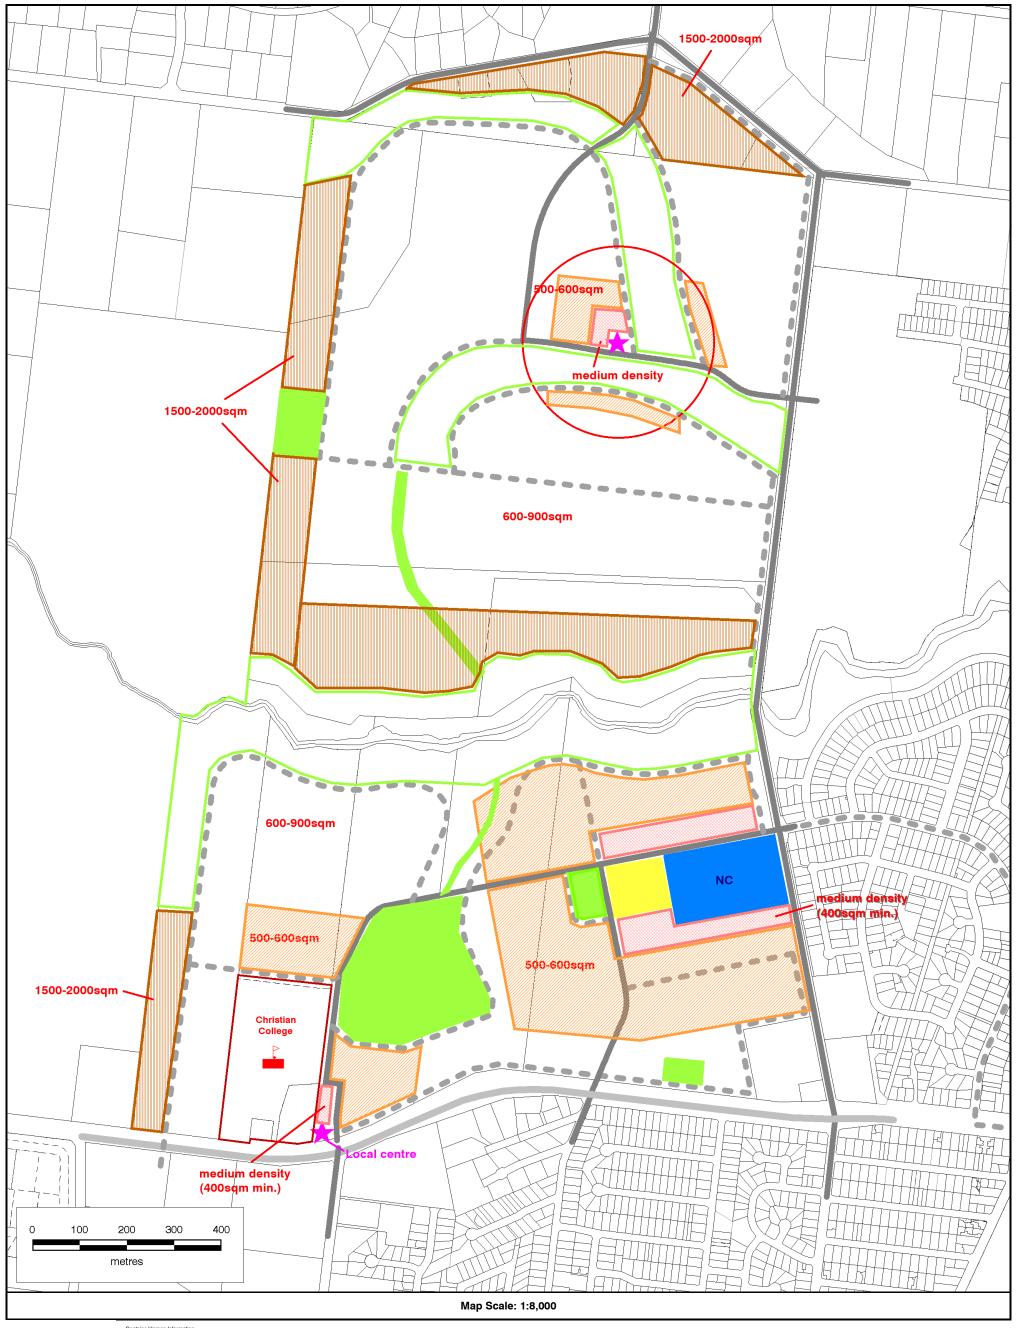

Map 1
Spring Creek PSP Land Use Plan
Alternative Recommendation
24 October 2017

1 MERRIJIG DRIVE
PO BOX 350
TORQUAY, VICTORIA
AUSTRALIA 3228
PHONE: +61 3 5261 0600
FAX: +61 3 5261 0525
INTERNET: www.surfcoast.vic.gov.au