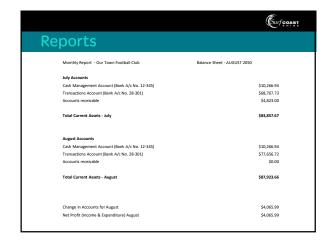

• Actions

|                  |                                             |           | Curf çç |
|------------------|---------------------------------------------|-----------|---------|
| Reports          |                                             |           |         |
|                  |                                             |           |         |
|                  | Income                                      |           |         |
| 4-1001           | Player Fee Income                           | 0.00      |         |
| 4-1002           | Player Sponsorship Income                   | 0.00      |         |
| 4-1003<br>4-2001 | Match Day Fee Income<br>General Member Fees | 1,500.00  |         |
|                  |                                             |           |         |
| 4-2002<br>4-2004 | Lady Member Fees                            | 0.00      |         |
|                  | Family Member Fees                          | 0.00      |         |
| 4-2005           | Club Sponsor Membership Fees                | 0.00      |         |
| 4-2006           | Old Boys Member Fees                        | 200.00    |         |
| 4-3001           | Fundraising Sales - Other                   | 0.00      |         |
| 4-3002           | Fundraising Sales - Event 1 Camp            |           |         |
| 4-3003           | Fundraising Sales - Event 2 Not Held        | 0.00      |         |
| 4-3004           | Fundraising Sales - Event 3 Flag Unveil day | 0.00      |         |
| 4-3005           | Fundraising Sales - Event 4 Ladies Lunch    | 0.00      |         |
| 4-3006           | Fundraising Sales - Event 5 Not Held        | 0.00      |         |
| 4-3007           | Fundraising Sales - Event 6 Monster Raffle  | 18,524.50 |         |
| 4-3008           | Fundraising Sales - Event 7 Grand Final Eve | 0.00      |         |
| 4-3009           | Fundraising Sales - Event 8 Best & Fairest  | 0.00      |         |
| 4-3010           | Fundraising Sales - Event 9                 | 0.00      |         |
| 4-3011           | Fundraising Sales - Match Day Raffle        | 423.50    |         |
| 4-3012           | Fundraising Sales - Other Raffles           | 0.00      |         |
| 4-4001           | Sales - Football Socks, Shorts              | 35.00     |         |
| 4-4002           | Sales - Supporter Apparel                   | 60.00     |         |
| 4-4003           | Sales - Bar                                 | 4,325.75  |         |
| 4-4004           | Sales - Canteen                             | 822.60    |         |
| 4-4005           | Sales - Selection Night Meals               | 183.30    |         |
| 4-4006           | Sales - Other                               | 351.10    | 5       |
| 4-9998           | Advertising Promotion Income                | 0.00      | -       |
|                  | Total Income                                | 26,485.75 | 1       |